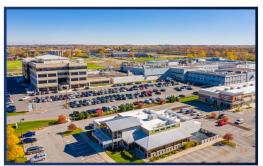

## 755 Jefferson Road

Rochester, NY 14623

#### **PROPERTY DETAILS -**

Property Type: Office Year Built: 1991

Year Renovated: 2019

Building Class: A

Building Size: 96,000 SF Typical Floor Size: 24,000 SF

No. Stories: 4

Parking Ratio: 4.5 per 1000