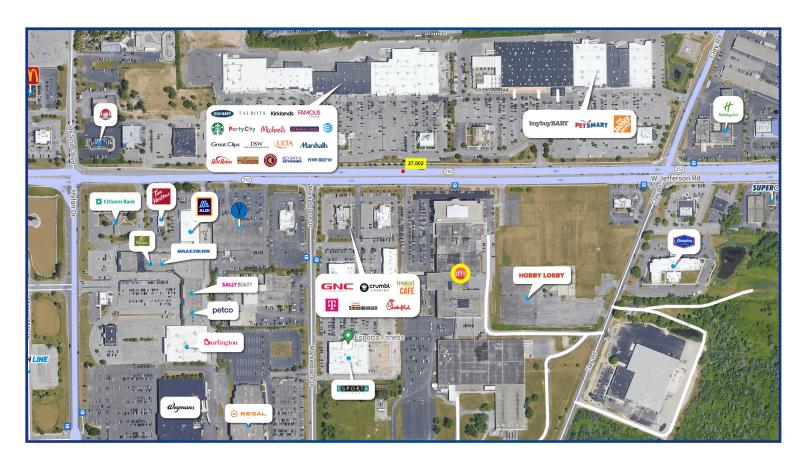

### Class A Office Space Available

- » Central Monroe County location easily accessible from I-390
- » Close proximity to Rochester Institute of Technology, U of R and Monroe Community College
- » 4 story Class A office building with tons of natural light
- » Great visibility and ample parking
- » Short distance from the Rochester International Airport

### **ADDITIONAL AMENITIES**

Walking distance to some of Rochester, New York's best restaurants

2nd
Floor
Layout
\*Each
floor has
a similar
floor plan