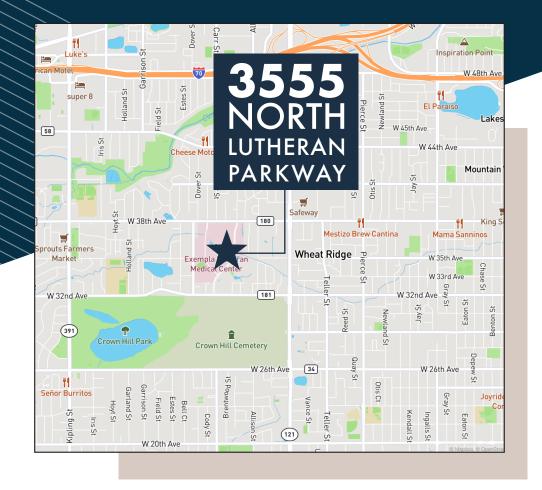

## WHEAT RIDGE OLORADO

## 1,060 RSF SUBLEASE OPPORTUNITY DIRECTLY OFF WADSWORTH BLVD

FOR MORE INFORMATION PLEASE CONTACT:

MOLLY BAYER +1 303 870 3441 molly.bayer@ cbre.com

www.cbre.com/colorado

### SUITE AMENITIES:

- FORMER ADMINISTRATIVE OFFICE BUILT FOR MEDICAL USE
- IN ESTABLISHED MEDICAL COMPLEX
- EASILY ACCESSIBLE TO PATIENTS
- FREE SURFACE PARKING
- LEASE RATE: NEGOTIABLE
- EXPIRATION: 9/30/31