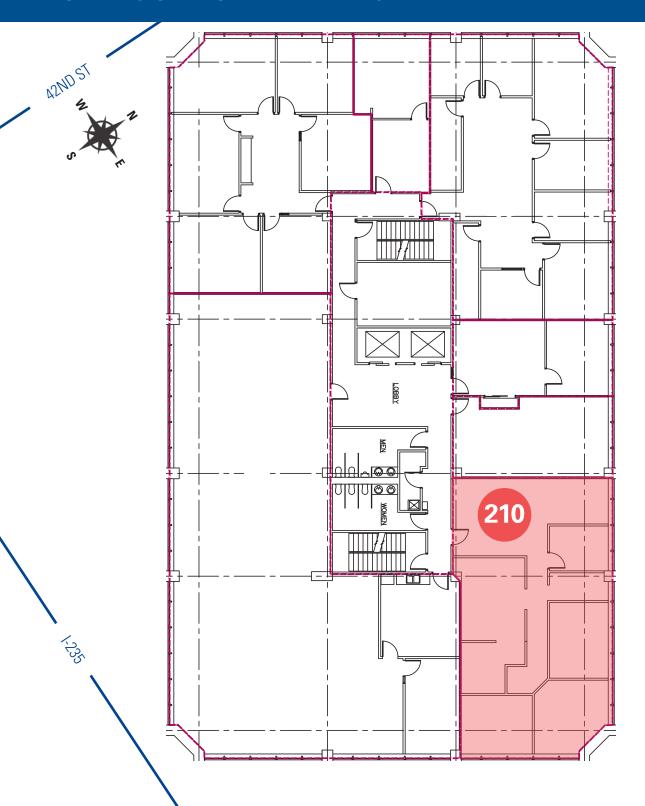

## **OFFICE SPACE**

**SUITE 210** 1,851 RSF

Available Now

Lease Rate: \$6.00/RSF/As-Is, Net