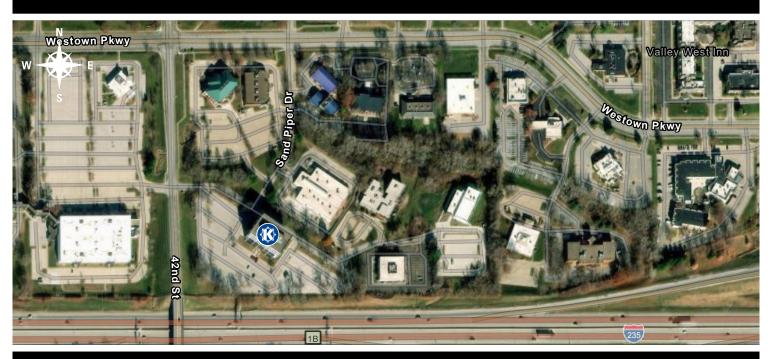

#### **BUILDING HIGHLIGHTS**

- Lobby and Common areas updated with substantial improvements in 2022
- Abundant free surface parking (4.5 per 1,000 RSF parking ratio)
- Break area available for tenants use at no additional cost
- Generous window line with fantastic views
- Excellent West Des Moines location with convenient access to Westown Parkway and I-235
- Numerous retail amenities in the immediate area
- Building signage potential
- UPS/FedEx drop off location