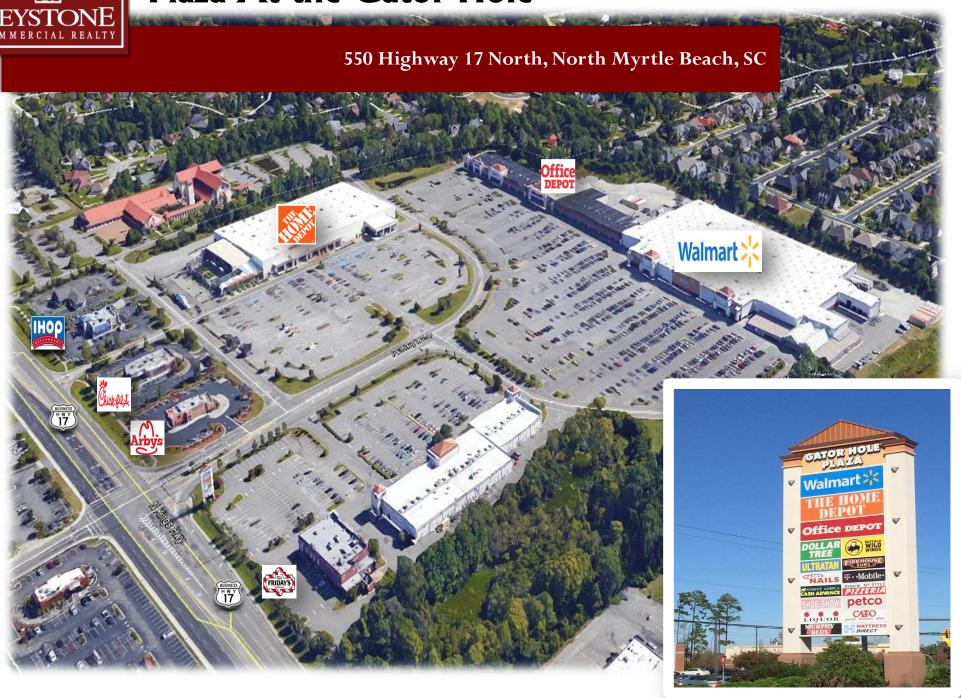

#### **GATOR HOLE PLAZA**

# POWER CENTER IN-LINE RETAIL SPACE LEASES AVAILABLE 550 HIGHWAY 17 NORTH, NORTH MYRTLE BEACH, SC 29582

Gator Hole Plaza is a premier power center located in the midst of the North Myrtle Beach Retail Corridor that also features Surfwood Plaza and Coastal North Town Center. This property is centered in the hub of Grand Strand Retail shopping and is ready to welcome new tenants that are ready to be part of the excitement!

#### **GENERAL SITE INFORMATION:**

- 442,199 SF Retail Power Center anchored by Walmart. Other major retailers include: Home Depot, Staples, Dollar Tree, and Petco.
- 4 Way Signalized Intersection on Highway 17
- Situated on approx. 28 acres
- Average Daily Traffic Count-38,400 (Source: SCDOT 2015)
- Move-in ready spaces are available for immediate occupancy.