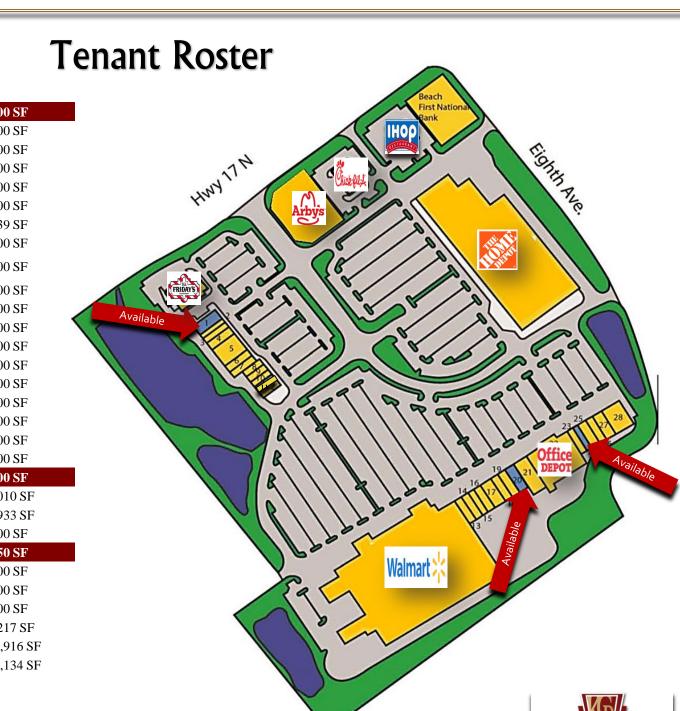

## Plaza At the Gator Hole

| Suite | Tenant                      | SF         |
|-------|-----------------------------|------------|
| 1     | Available                   | 4,500 SF   |
| 2     | Advanced America            | 2,500 SF   |
| 3     | Fuji Japanese Grill         | 1,500 SF   |
| 4     | El Cerro Grande             | 3,500 SF   |
| 5     | Buffalo Wild Wings          | 7,000 SF   |
| 6     | Ultra Tan                   | 2,000 SF   |
| 7     | SC Beach Real Estate        | 2,939 SF   |
| 8     | T Mobile                    | 1,600 SF   |
| 9     | Geno's New York Style Pizza | 1,600 SF   |
| 10    | Happy Nail                  | 1,600 SF   |
| 11    | Cora Helath                 | 2,400 SF   |
| 12    | The Wine Shopped            | 2,400 SF   |
| 13    | Sally Beauty Supply         | 1,500 SF   |
| 14    | New Life Natural Foods      | 1,500 SF   |
| 15    | Great Clips                 | 1,500 SF   |
| 16    | Firehouse Subs              | 2,500 SF   |
| 17    | CATO                        | 4,000 SF   |
| 18    | Game Shop                   | 2,000 SF   |
| 19    | Shoe Show                   | 3,000 SF   |
| 20    | Available                   | 3,000 SF   |
| 21    | Dollar Tree                 | 10,010 SF  |
| 22    | Office Depot                | 17,933 SF  |
| 23    | Liberty Taxes               | 1,500 SF   |
| 24    | Available                   | 1,950 SF   |
| 25    | America's Best Eyewear      | 4,500 SF   |
| 26    | More Space Place            | 2,500 SF   |
| 27    | Mattress Direct             | 6,000 SF   |
| 28    | Petco                       | 11,217 SF  |
| 29    | Walmart                     | 203,916 SF |
| 30    | Home Depot                  | 130,134 SF |