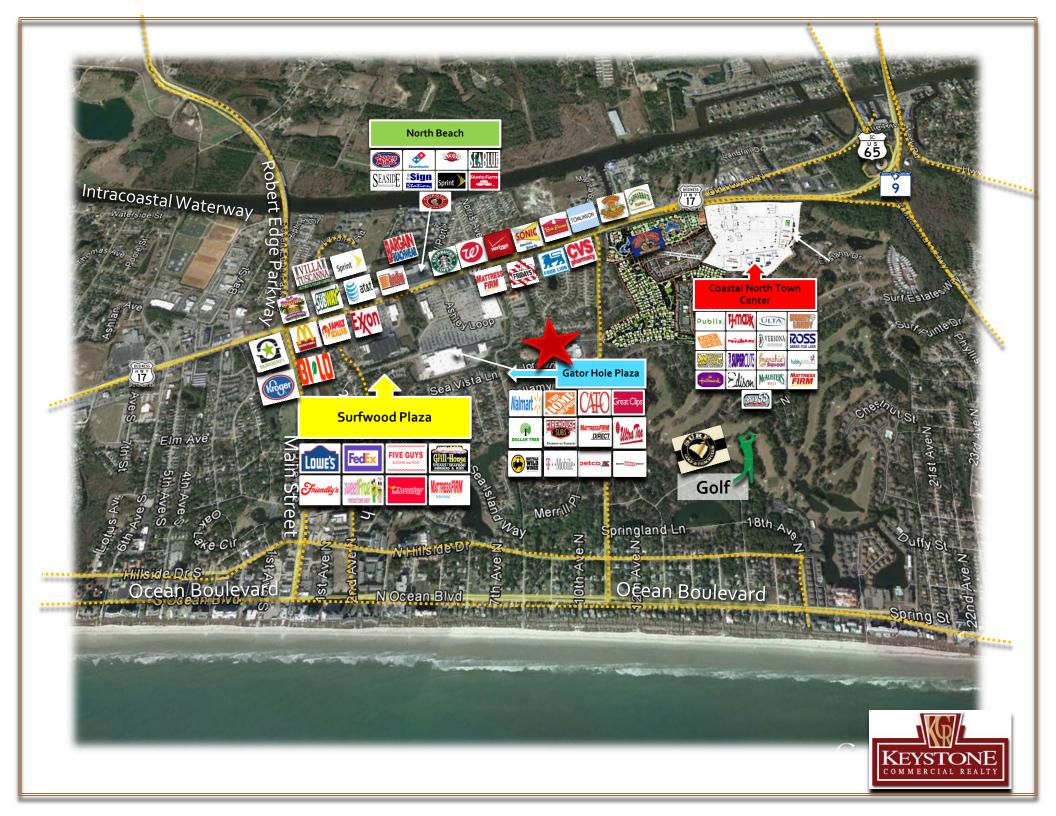

#### **GATOR HOLE PLAZA**

# POWER CENTER IN-LINE RETAIL SPACE LEASES AVAILABLE 550 HIGHWAY 17 NORTH, NORTH MYRTLE BEACH, SC 29582

Gator Hole Plaza is a premier power center located in the midst of the North Myrtle Beach Retail Corridor that also features Surfwood Plaza and Coastal North Town Center. This property is centered in the hub of Grand Strand Retail shopping and is ready to welcome new tenants that are ready to be part of the excitement!

#### **GENERAL SITE INFORMATION:**

- 442,199 SF Retail Power Center anchored by Walmart. Other major retailers include: Home Depot, Staples, Dollar Tree, and Petco.
- 4 Way Signalized Intersection on Highway 17
- Situated on approx. 28 acres
- Average Daily Traffic Count-38,400 (Source: SCDOT 2015)
- Move-in ready spaces are available for immediate occupancy.