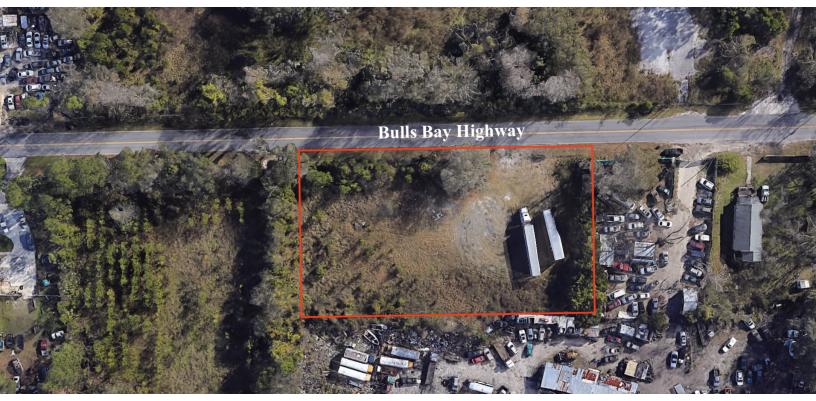

# INDUSTRIAL YARD FOR LEASE O Bulls Bay Highway, Jacksonville, FL 32220

### OFFERING SUMMARY

| Lease Rate: | \$4,800.00 per<br>month (NNN)                                                                           |
|-------------|---------------------------------------------------------------------------------------------------------|
| Lot Size:   | 1.3 Acres                                                                                               |
| Zoning:     | IL                                                                                                      |
| Frontage:   | ±324' on Bulls Bay<br>Highway                                                                           |
| Location:   | The yard is 1 mile<br>south of the<br>intersection of<br>Bulls Bay Highway<br>& Commonwealth<br>Avenue. |