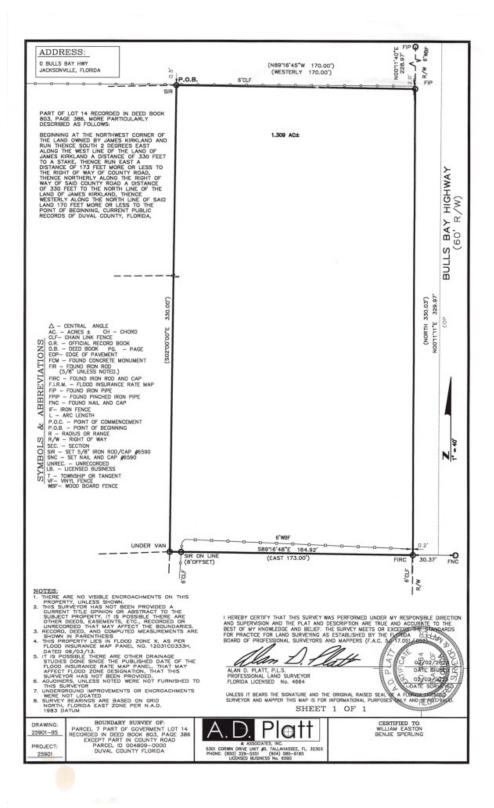

### OFFERING SUMMARY

| Lease Rate: | \$4,800.00 per<br>month (NNN)                                                                           |
|-------------|---------------------------------------------------------------------------------------------------------|
| Lot Size:   | 1.3 Acres                                                                                               |
| Zoning:     | IL                                                                                                      |
| Frontage:   | ±324' on Bulls Bay<br>Highway                                                                           |
| Location:   | The yard is 1 mile<br>south of the<br>intersection of<br>Bulls Bay Highway<br>& Commonwealth<br>Avenue. |