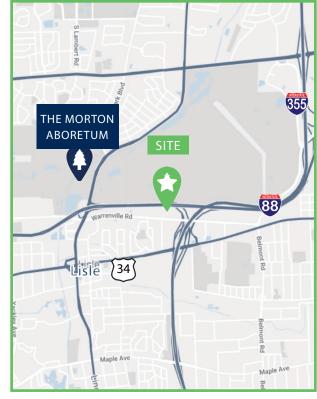

# CORPORETUM OFFICE CAMPUS X 410 WARRENVILLE RD. | LISLE, IL 60532

## NORTHERN SEMINARY SUBLEASE



### AVAILABLE

Northern Seminary:

### PRICING

- > Price:
- > Lease Term:
- Occupancy:

#### 7,715 SF

\$17.00 PSF Gross Flexible Within 30 Days







RAWLY LANTZ 630.729.7944 rlantz@cawleychicago.com JUSTIN HARRIS 630.810.1897 jharris@cawleychicago.com

DAVID CONROY 630-729-7943 dconroy@cawleychicago.com



### NORTHERN SEMINARY SUBLEASE













RAWLY LANTZ 630.729.7944 rlantz@cawleychicago.com JUSTIN HARRIS 630.810.1897 jharris@cawleychicago.com DAVID CONROY 630-729-7943 dconroy@cawleychicago.com