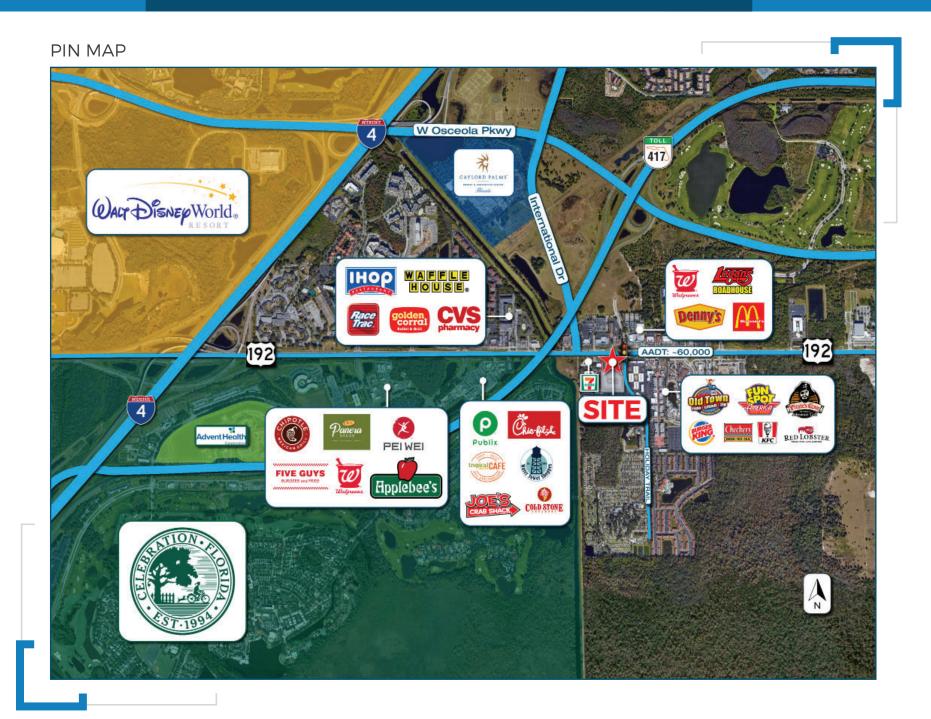

## PROPERTY OVERVIEW

- » Available for lease
- » Convenient access from US 192 and HWY 417
- » ~1.25 miles to the I-4 Entrance
- » ~2.5 miles to the Walt Disney Resort entrance
- » \$94.8K average household within a 3 miles radius
- » US 192 traffic counts: AADT ~60,000

## SITE MAP