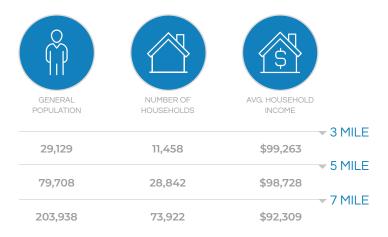

**CELEBRATION HARD CORNER** 

**DOUBLE-DRIVE THROUGH** 

W IRLO BRONSON MEMORIAL HWY KISSIMMEE, FL. 34746

## **AVAILABLE**

Jamison Commercial Partners is pleased to present this 3,500± SF double drive-through opportunity for lease located in the high traffic West 192/Celebration tourist corridor.

## PROPERTY OVERVIEW

- » Available for lease
- » Convenient access from US 192 and HWY 417
- » ~1.25 miles to the I-4 Entrance
- » ~2.5 miles to the Walt Disney Resort entrance
- » \$94.8K average household within a 3 miles radius
- » US 192 traffic counts: AADT ~60,000



**CHUCK HOLLIDAY** 

SENIOR VICE PRESIDENT | 407.256.2554 CHOLLIDAY@JAMISONCOMMERCIAL.COM

## 2023 DEMOGRAPHICS





## SITE MAP