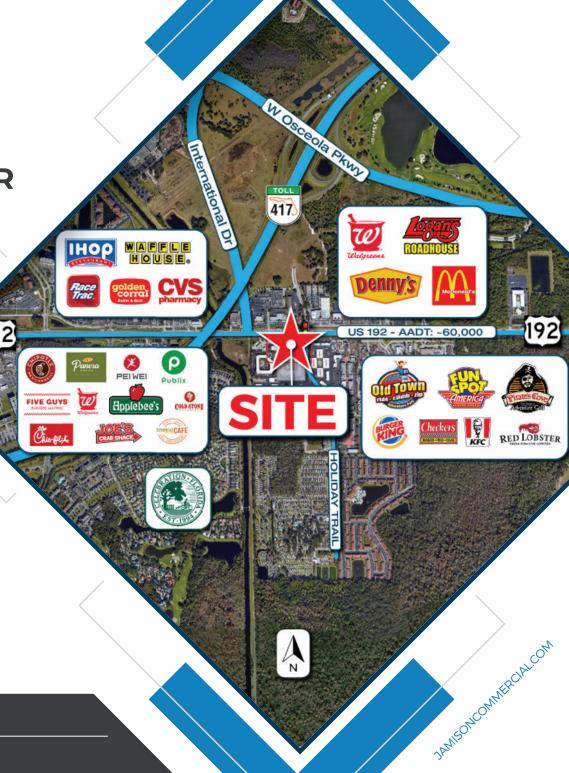

**CELEBRATION HARD CORNER** 

**DOUBLE-DRIVE THROUGH** 

W IRLO BRONSON MEMORIAL HWY KISSIMMEE, FL. 34746

## **AVAILABLE**

Jamison Commercial Partners is pleased to present this 3,500± SF double drive-through opportunity for lease located in the high traffic West 192/Celebration tourist corridor.

## PROPERTY OVERVIEW

- » Available for lease
- » Convenient access from US 192 and HWY 417
- » ~1.25 miles to the I-4 Entrance
- » ~2.5 miles to the Walt Disney Resort entrance
- » \$94.8K average household within a 3 miles radius
- » US 192 traffic counts: AADT ~60,000

## SITE MAP