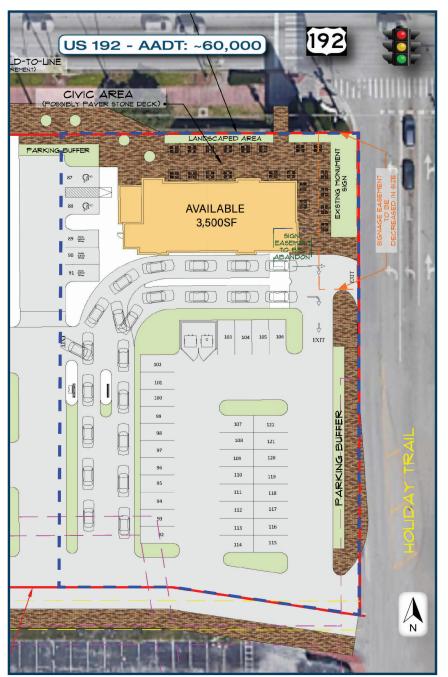

## **AVAILABLE**

Jamison Commercial Partners is pleased to present this 3,500± SF double drive-through opportunity for lease located in the high traffic West 192/Celebration tourist corridor.

## PROPERTY OVERVIEW

- » Available for lease
- » Convenient access from US 192 and HWY 417
- » ~1.25 miles to the I-4 Entrance
- » ~2.5 miles to the Walt Disney Resort entrance
- » \$94.8K average household within a 3 miles radius
- » US 192 traffic counts: AADT ~60,000