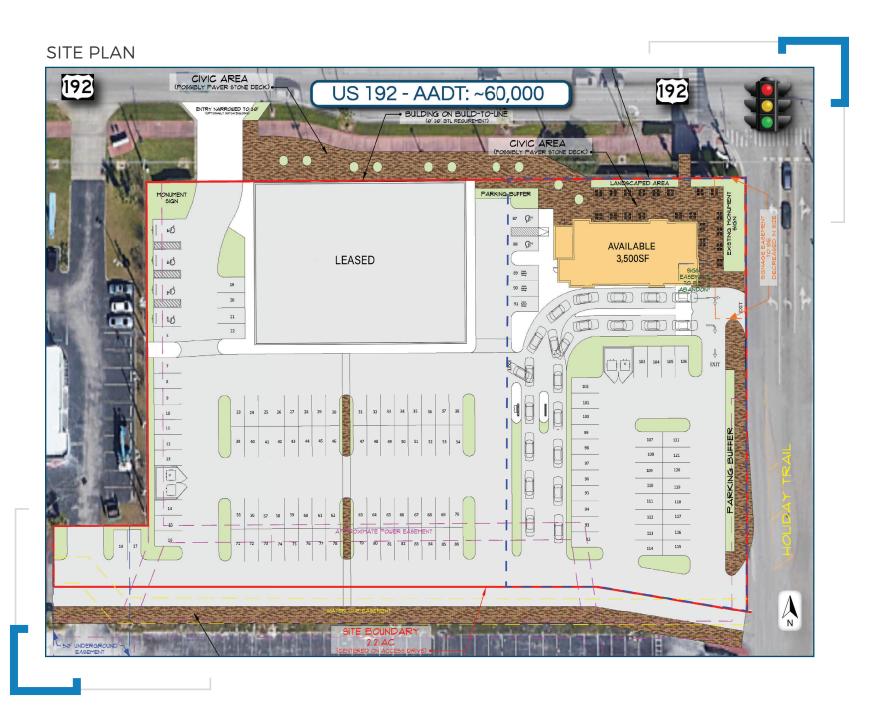

## **AVAILABLE**

Jamison Commercial Partners is pleased to present this 3,500± SF double drive-through opportunity for lease located in the high traffic West 192/Celebration tourist corridor.

## PROPERTY OVERVIEW

- » Available for lease
- » Convenient access from US 192 and HWY 417
- » ~1.25 miles to the I-4 Entrance
- » ~2.5 miles to the Walt Disney Resort entrance
- » \$94.8K average household within a 3 miles radius
- » US 192 traffic counts: AADT ~60,000