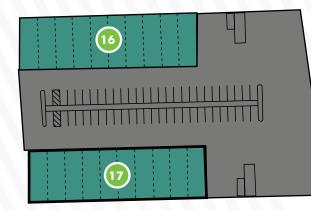

## LEASING PLAN

| #   | Avail<br>(SF) | Base<br>Rent | Parking          | Availability |
|-----|---------------|--------------|------------------|--------------|
| #1  |               |              | LEASED           |              |
| #2  |               |              | LEASED           |              |
| #3  |               |              | LEASED           |              |
| #4  |               |              | LEASED           |              |
| #5  | 1,700         | \$1.50       | 2 Parking Stalls | Now          |
| #6  |               |              | LEASED           |              |
| #7  |               |              | LEASED           |              |
| #8  |               |              | LEASED           |              |
| #9  |               |              | LEASED           |              |
| #10 |               |              | LEASED           |              |
| #11 | 1,200         | \$1.50       | 2 Parking Stalls | Now          |
| #12 | 2,400         | \$1.50       | 4 Parking Stalls | Now          |
| #13 |               |              | LEASED           |              |
| #14 | LEASED        |              |                  |              |
| #15 |               |              | LEASED           |              |
| #16 |               |              | LEASED           |              |
| #17 |               |              | LEASED           |              |