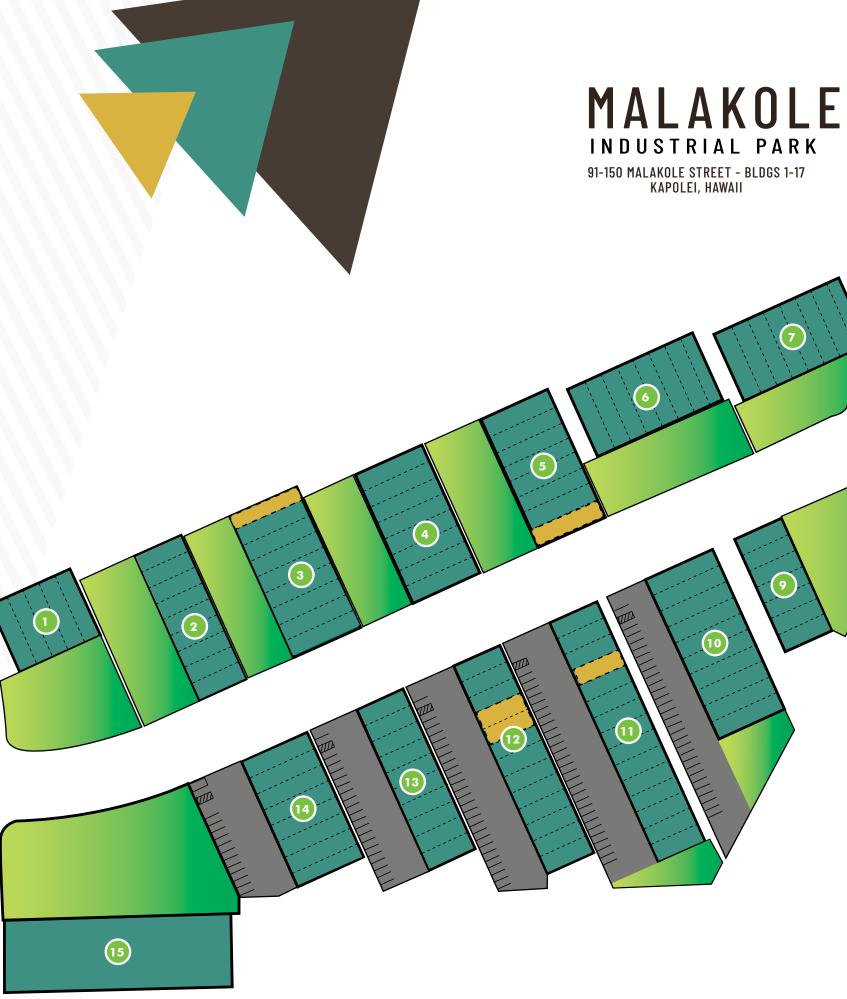

## O P P O R T U N I T Y

CBRE, Inc. is pleased to present the opportunity to Lease NEW Warehouses in Kapolei. Malakole Industrial Park consists of 17 buildings, of 229,140 square feet, with 350 parking and secured yards.

## LEASING PLAN

| #   | Avail<br>(SF) | Base<br>Rent | Parking          | Availability |
|-----|---------------|--------------|------------------|--------------|
| #1  |               |              | LEASED           |              |
| #2  |               |              | LEASED           |              |
| #3  |               |              | LEASED           |              |
| #4  |               |              | LEASED           |              |
| #5  | 1,700         | \$1.50       | 2 Parking Stalls | Now          |
| #6  |               |              | LEASED           |              |
| #7  |               |              | LEASED           |              |
| #8  |               |              | LEASED           |              |
| #9  |               |              | LEASED           |              |
| #10 |               |              | LEASED           |              |
| #11 | 1,200         | \$1.50       | 2 Parking Stalls | Now          |
| #12 | 2,400         | \$1.50       | 4 Parking Stalls | Now          |
| #13 |               |              | LEASED           |              |
| #14 | LEASED        |              |                  |              |
| #15 |               |              | LEASED           |              |
| #16 |               |              | LEASED           |              |
| #17 |               |              | LEASED           |              |