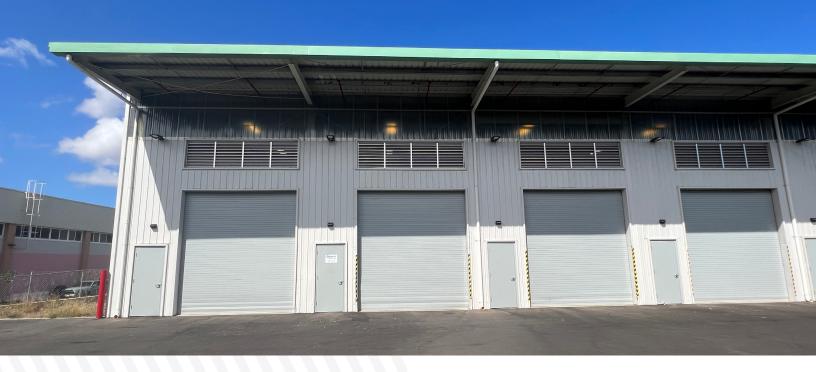

## F E A T U R E S • New construction

- Clear height of 28'-37' at roof
- Large roll-up doors: 14'H X 13'W 14'H X 9'W 18'H X 17'W
- Insulated ceilings
- Sprinklers
- Natural ventilation
- Small bays starting from 2,400 SF available

- Entire buildings with exclusvie fenced paved yard available
- Metal wall and roof construction
- Container staging areas
- Abundant parking
- Power: 208/120V
   3 Phase 4 Wire
   400 Amp: Bldgs 2-7 & 12,13,15