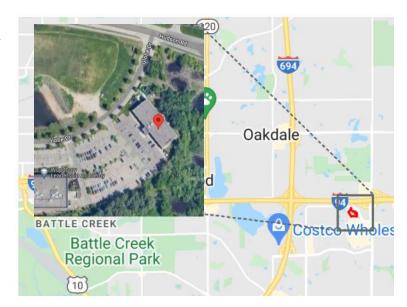

## **LOCATION**

#### **PROPERTY DETAILS**

- Conveniently located off Radio Drive and 94 in Woodbury near many shops and restaurants
- Local ownership and onsite Property Management
- Recently updated common areas
- Building signage available
- Building Size: 27,846 SF