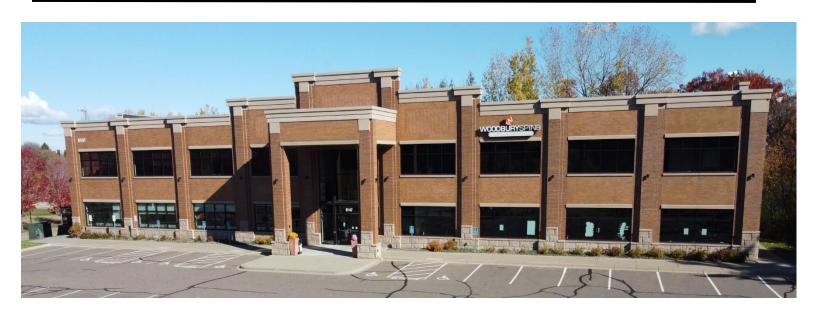

# Crossroads on Hudson 8147 Globe Drive, Woodbury MN 55125

#### **PROPERTY DETAILS**

- Conveniently located off Radio Drive and 94 in Woodbury near many shops and restaurants
- Local ownership and onsite Property Management
- Recently updated common areas
- Building signage available
- Building Size: 27,846 SF

## **Crossroads on Hudson**

## 8147 Globe Drive, Woodbury MN 55125