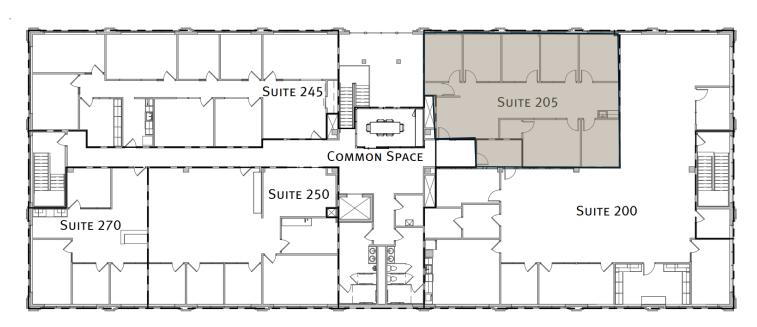

## **Second Floor Plan**

#### LISTING DETAILS

- Suites 205
- 2,184 Gross Square Feet
- 6 private offices (5 on glass), reception and conference room.
- Monthly Rent \$5,487.00
  - o \$19.50/SF NNN
  - o \$11.50/SF CAM/Tax