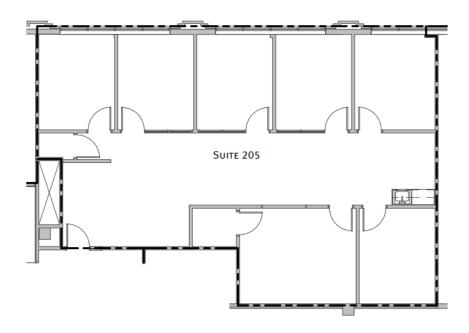

## **Suite 205**

#### LISTING DETAILS

- Suites 205
- 2,184 Gross Square Feet
- 6 private offices (5 on glass), reception and conference room.
- Monthly Rent \$5,487.00
  - o \$19.50/SF NNN
  - o \$11.50/SF CAM/Tax