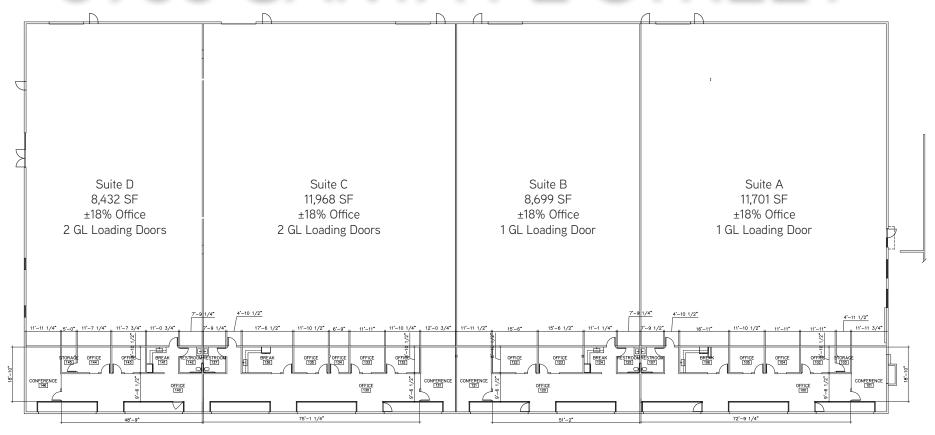

# 5965 SANTA FE STREET

\*Preliminary Floor Plan. Subject to Change.

### 8,432 - 40,800 SF Available for Lease