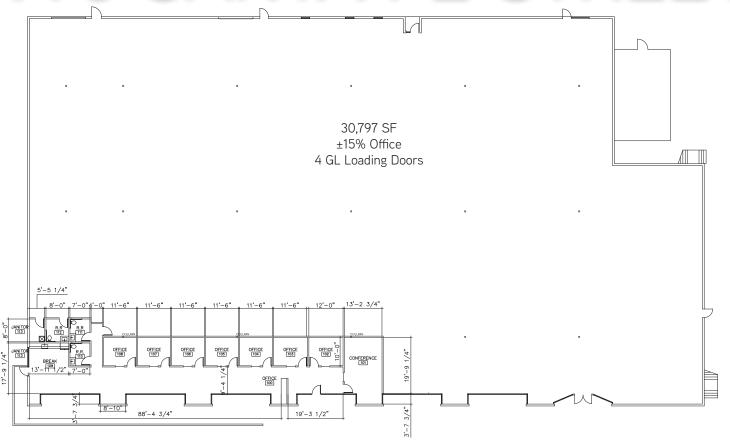

# 5975 SANTA FE STREET

\*Preliminary Floor Plan. Subject to Change.

### 30,797 SF Available for Sale or Lease