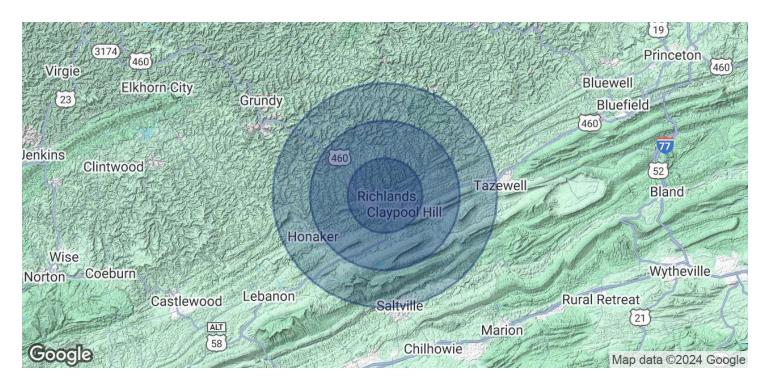

#### **OFFERING SUMMARY**

Sale Price:

| <b>4</b> =1 0,0   |           |          |          |  |
|-------------------|-----------|----------|----------|--|
| Building Size:    | 15,075 SF |          |          |  |
| DEMOGRAPHICS      | 5 MILES   | 10 MILES | 15 MILES |  |
| Total Households  | 5,317     | 9,189    | 14,674   |  |
| Total Population  | 12,134    | 21,817   | 36,467   |  |
| Average HH Income | \$64,020  | \$65,929 | \$63,921 |  |
|                   |           |          |          |  |

# 2 BUILDINGS FOR SALE 1517-1525 FRONT ST Richlands, VA 24641

**David Burks** 804.366.2754

| POPULATION          | 5 MILES   | 10 MILES  | 15 MILES  |
|---------------------|-----------|-----------|-----------|
| Total Population    | 12,134    | 21,817    | 36,467    |
| Average Age         | 45        | 45        | 45        |
| HOUSEHOLDS & INCOME | 5 MILES   | 10 MILES  | 15 MILES  |
| Total Households    | 5,317     | 9,189     | 14,674    |
| # of Persons per HH | 2.3       | 2.4       | 2.5       |
| Average HH Income   | \$64,020  | \$65,929  | \$63,921  |
| Average House Value | \$158,399 | \$154,295 | \$147,034 |

Demographics data derived from AlphaMap

**David Burks** 804.366.2754