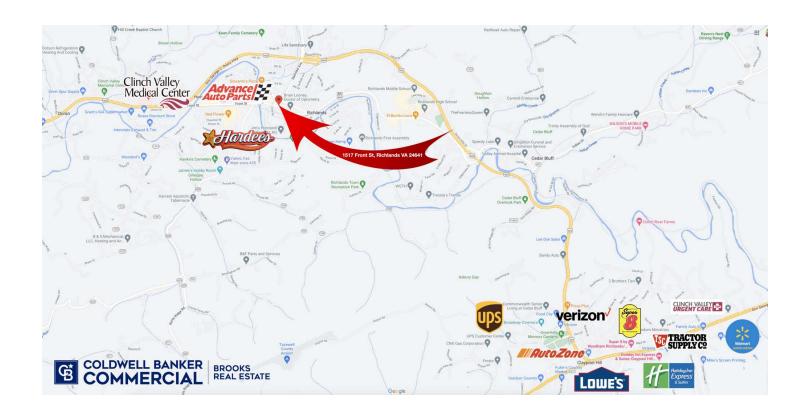

#### PROPERTY DESCRIPTION

Coldwell Banker Commercial BRE is proud to present a great investment opportunity with a current CAP Rate of 14% with value add opportunities to raise the CAP Rate to 17%. Located in down town Richlands, VA, in the heart of the beautiful Appalachian Mountains. There are two (1517 & 1525 Front St) mixed use Commercial Buildings (15075sf total) with three retail spaces on the bottom (100% leased) and one finished 1800sf, 2-bedroom, 2 bathroom, apartment with a wide open, very spacious design located on the second floor of building 1517. The apartment has the original floors, doors and the original clawfoot bathtub in one of the bathrooms. The third floor is a clone of the second floor but is unfinished. That space could be finished to double the size of the existing apartment. The second floor of building 1525 is unfinished and was originally office spaces. This is a great value add opportunity. The second floor could be renovated into multiple apartments, which is drastically needed in the area. This would raise the CAP rate by 3 to 4%. The buildings are very structurally sound according to the Tazewell County inspectors. Two of the retail spaces have new HVAC units. The apartment has new split units. The seller

## 2 BUILDINGS FOR SALE

1517-1525 FRONT ST

Richlands, VA 24641

**David Burks** 804.366.2754

# 2 BUILDINGS FOR SALE 1517-1525 FRONT ST Richlands, VA 24641

**David Burks** 804.366.2754

| POPULATION          | 5 MILES   | 10 MILES  | 15 MILES  |
|---------------------|-----------|-----------|-----------|
| Total Population    | 12,134    | 21,817    | 36,467    |
| Average Age         | 45        | 45        | 45        |
| HOUSEHOLDS & INCOME | 5 MILES   | 10 MILES  | 15 MILES  |
| Total Households    | 5,317     | 9,189     | 14,674    |
| # of Persons per HH | 2.3       | 2.4       | 2.5       |
| Average HH Income   | \$64,020  | \$65,929  | \$63,921  |
| Average House Value | \$158,399 | \$154,295 | \$147,034 |