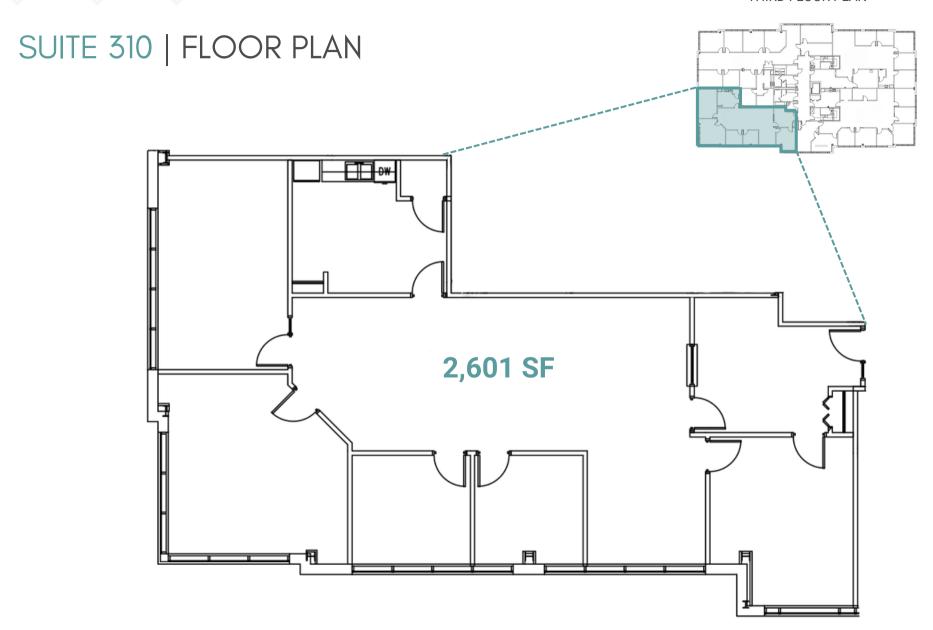

, medical, dental, chiropractic, therapists, or general office use



## PROPERTY OVERVIEW

**Wheaton Executive Center** is a modern, energy-efficient, 3-story multi-tenant building strategically located on County Farm Road, just north of Route 38 (Roosevelt Road) with a combined VPD of 48,000. Situated only 2 miles from downtown Wheaton and less than 2 miles from the Metra station, this property offers unparalleled convenience.

Tenants enjoy walking distance to shopping and dining, as well as proximity to the DuPage County Government Complex, making it an ideal location for businesses seeking accessibility and amenities.

~1 block from <u>DuPage County Government Complex</u>

~2 miles to <u>Downtown Wheaton</u>

~2 miles to Metra Train



#### WHEATON EXECUTIVE CENTER

THIRD FLOOR PLAN



# RENTAL RATE /SF

| LEASE TYPE:                                             | Modified Gross (MG) |
|---------------------------------------------------------|---------------------|
| BASE RATE:                                              | \$21.25             |
| REAL ESTATE TAXES:<br>(2024 Base Year est. @ \$2.65/sf) | Included            |
| OPERATING EXPENSES:<br>2024 Base Year est. @ \$6.10/sf) | Included            |
| GROSS RATE:                                             | \$21.25*            |

<sup>\*</sup>Tenant pays electric, suite janitorial, and real estate taxes and operating expenses over 2024 Base Year amounts.

### CONTACT

Bryan Barus, CCIM / CPM
Designated Managing Broker

bbarus@suburbanrealestate.com 630-487-2111