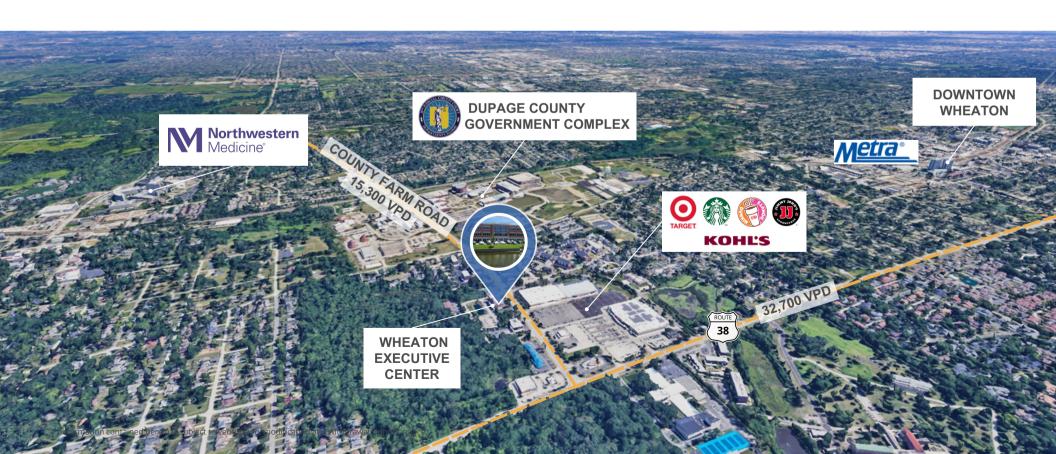

## PROPERTY OVERVIEW

**Wheaton Executive Center** is a modern, energy-efficient, 3-story multi-tenant building strategically located on County Farm Road, just north of Route 38 (Roosevelt Road) with a combined VPD of 48,000. Situated only 2 miles from downtown Wheaton and less than 2 miles from the Metra station, this property offers unparalleled convenience.

Tenants enjoy walking distance to shopping and dining, as well as proximity to the DuPage County Government Complex, making it an ideal location for businesses seeking accessibility and amenities.

~1 block from <u>DuPage County Government Complex</u>

~2 miles to <u>Downtown Wheaton</u>

~2 miles to Metra Train