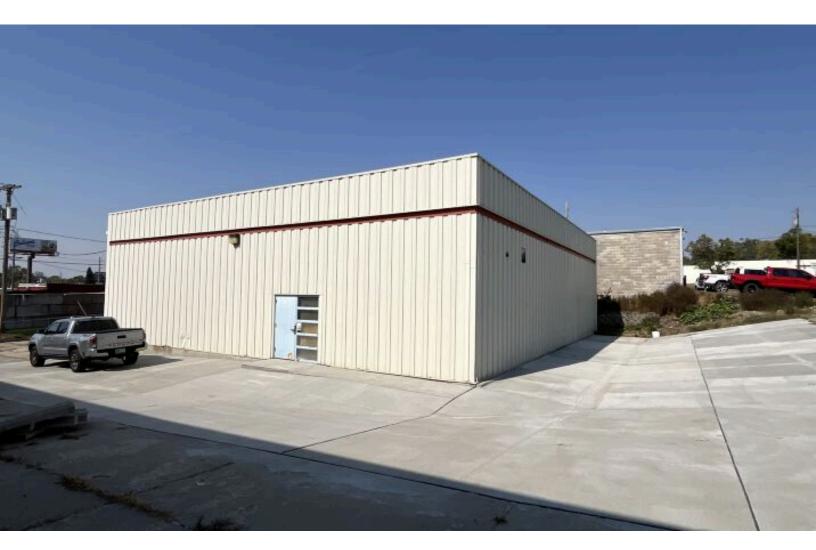

# THE WAREHOUSE SPACE YOUR BUSINESS NEEDS.

This 5,092 SF warehouse is wide open, features restrooms, dock door and exterior parking.

 $2\,\mathrm{x}$  ADA restrooms so you can use this for public or private space.

### Property Photos (11 photos)