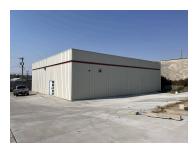

# THE WAREHOUSE SPACE YOUR BUSINESS NEEDS.

This 5,092 SF warehouse is wide open, features restrooms, dock door and exterior parking.

 $2\,\mathrm{x}$  ADA restrooms so you can use this for public or private space.

### Property Photos (11 photos)