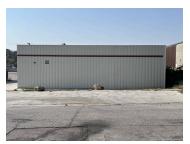

2728 N 84th St, Omaha, NE 68134

\$98.52/SF/YR \$8.21/SF/MO

84-Maple

Industrial | Single tenant | 5,092 sq. ft.

Listing Added: 04/17/2024 Listing Updated: 10/11/2024

# THE WAREHOUSE SPACE YOUR BUSINESS NEEDS.

This 5,092 SF warehouse is wide open, features restrooms, dock door and exterior parking.

 $2\,\mathrm{x}$  ADA restrooms so you can use this for public or private space.