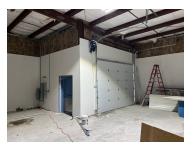

# THE WAREHOUSE SPACE YOUR BUSINESS NEEDS.

This 5,092 SF warehouse is wide open, features restrooms, dock door and exterior parking.

 $2\,\mathrm{x}$  ADA restrooms so you can use this for public or private space.

### Property Photos (11 photos)