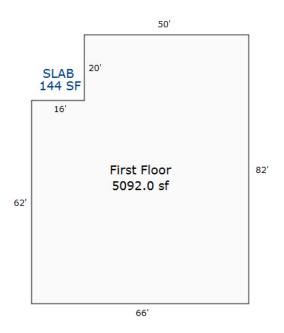

ls

| Listing Type           | Direct           | RSF                      | 5,092 SF                        |
|------------------------|------------------|--------------------------|---------------------------------|
| USF                    | 5,092 SF         | Parking                  | yes- off street or in warehouse |
| Rate (Per SF)          | \$8.21 / SF / MO | Lease Type               | Gross                           |
| Lease term             | Negotiable       | Expense Rate (Per SF/MO) | \$0.79                          |
| Total Rate (Per SF/MO) | \$9              | Total Monthly Rent       | \$45,828                        |
| Days on Market         | 177 days         |                          |                                 |

## STORAGE WAREHOUSE 2720 N 84 ST BUILDING 2



Sketch by Apex Sketch

### Property Photos (11 photos)