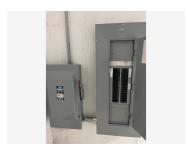

#### **Building Details**

| Property Type         | Industrial | Subtype              | Warehouse  |
|-----------------------|------------|----------------------|------------|
| Tenancy               | Single     | Total Building SQFT  | 5,092      |
| Vacant SQFT           | 5,092      | Class                | В          |
| Year Built            | 1981       | Year Renovated       | 2024       |
| Buildings             | 1          | Stories              | 1          |
| Ceiling Height        | 16         | Frontage             | 60         |
| Taxes (cost per SQFT) | \$0.56     | Loading Docks        | 1          |
| Dock High Doors       | 14         | Total Parking Spaces | 4          |
| Power                 | 240        | Zoning               | Industrial |
| APN                   | 2426250000 | Submarket            | Keystone   |
| Submarket Cluster     | Omaha      |                      |            |

### Property Photos (11 photos)