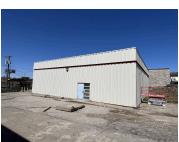

# THE WAREHOUSE SPACE YOUR BUSINESS NEEDS.

This 5,092 SF warehouse is wide open, features restrooms, dock door and exterior parking.

 $2\,\mathrm{x}$  ADA restrooms so you can use this for public or private space.

### Property Photos (11 photos)