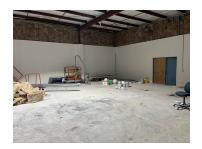

# THE WAREHOUSE SPACE YOUR BUSINESS NEEDS.

This 5,092 SF warehouse is wide open, features restrooms, dock door and exterior parking.

 $2\,\mathrm{x}$  ADA restrooms so you can use this for public or private space.

### Property Photos (11 photos)