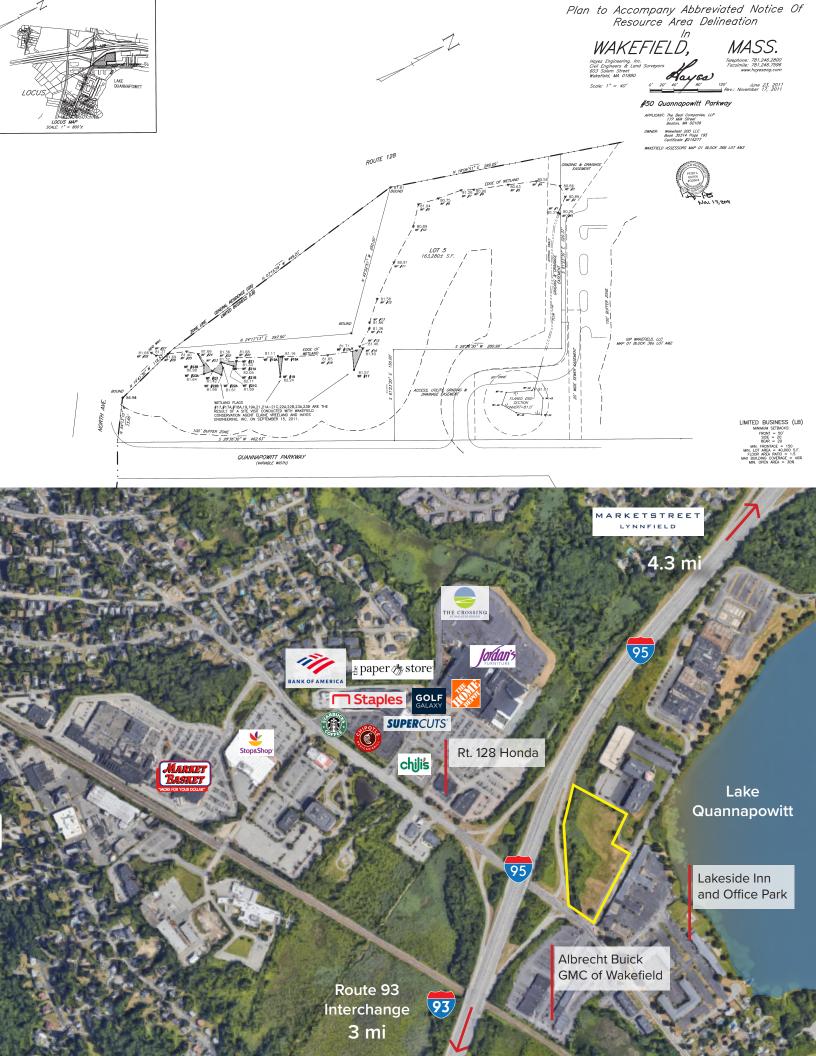

## *Information Summary*

**Total Land Area** 198,320+/- square feet (4.55+/- Acres)

Street Frontage 462.63 +/- feet along Quannapowitt Parkway and

73.66+/- along North Avenue

**Real Estate Taxes** \$51,932 – Fiscal Year 2023

**Zoning District** Limited Business (LB)

**Key Dimensional Controls** Minimum Lot Size – 40,000 square feet

Maximum Floor Area Ratio – 1.25 Maximum Building Height – 50 feet Maximum Building Coverage – 40%

**Potential Land Uses** Office, Health Care, Assisted Living, Apartments,

Retail, Restaurant, Hotel, Research Labs

**Locational Attributes** Property is conveniently located along Route 128 (95),

at the North Avenue Wakefield on/off ramps and just two exits from Interstate Route 93 (less than 4 miles south of the property). Key "neighbors" are Home Depot, Jordan's Furniture, Crossing at Walkers Brook (shopping center), Market Basket and Stop & Shop