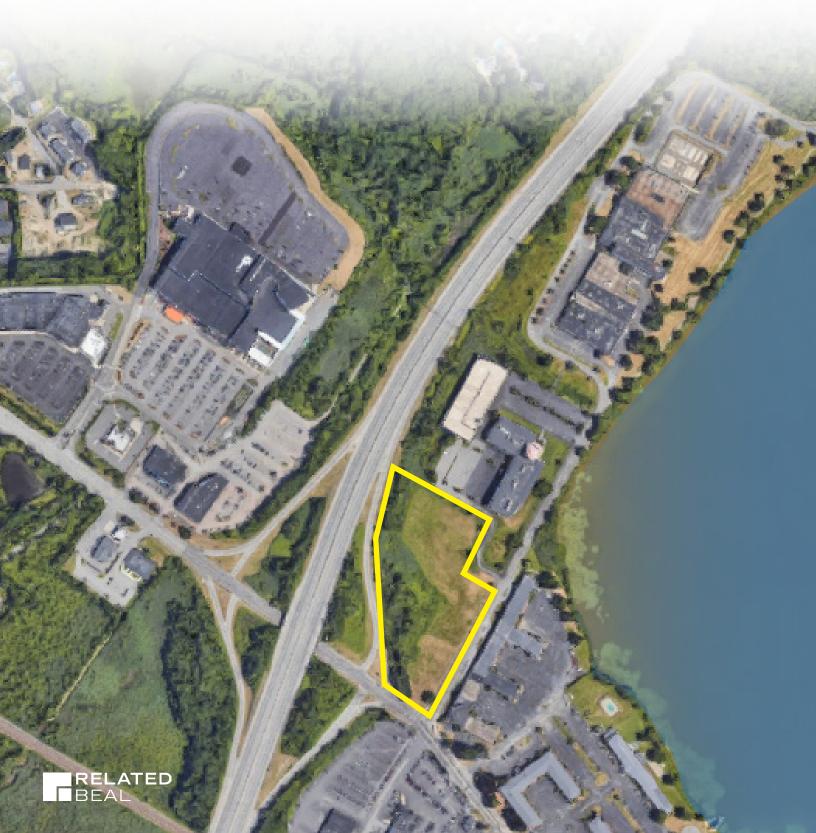

## *Information Summary*

**Total Land Area** 198,320+/- square feet (4.55+/- Acres)

Street Frontage 462.63 +/- feet along Quannapowitt Parkway and

73.66+/- along North Avenue

**Real Estate Taxes** \$51,932 – Fiscal Year 2023

**Potential Land Uses** Office, Health Care, Assisted Living, Apartments,

Retail, Restaurant, Hotel, Research Labs

**Locational Attributes** Property is conveniently located along Route 128 (95),

at the North Avenue Wakefield on/off ramps and just two exits from Interstate Route 93 (less than 4 miles south of the property). Key "neighbors" are Home Depot, Jordan's Furniture, Crossing at Walkers Brook (shopping center), Market Basket and Stop & Shop