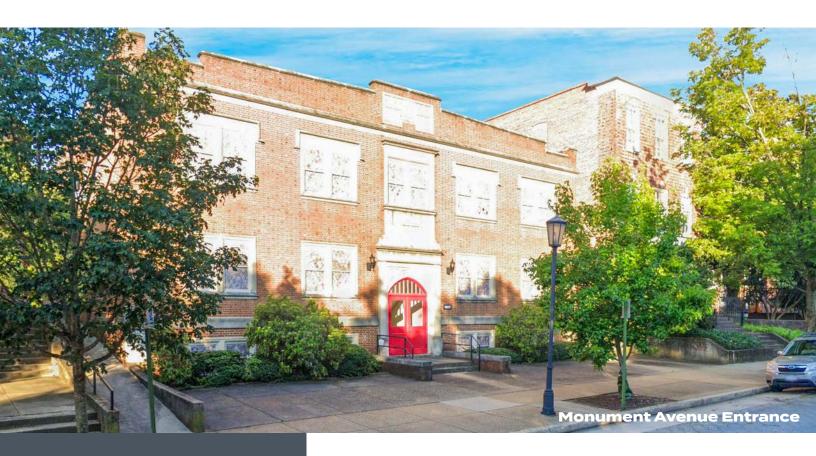

# First English Evangelical Lutheran Church

1605 Monument Avenue | Richmond, VA

CREATIVE
OFFICE SPACE,
PRIVATE SCHOOL
OR DAYCARE
AVAILABLE

### OFFICE SPACE FOR LEASE | 1605 MONUMENT AVENUE