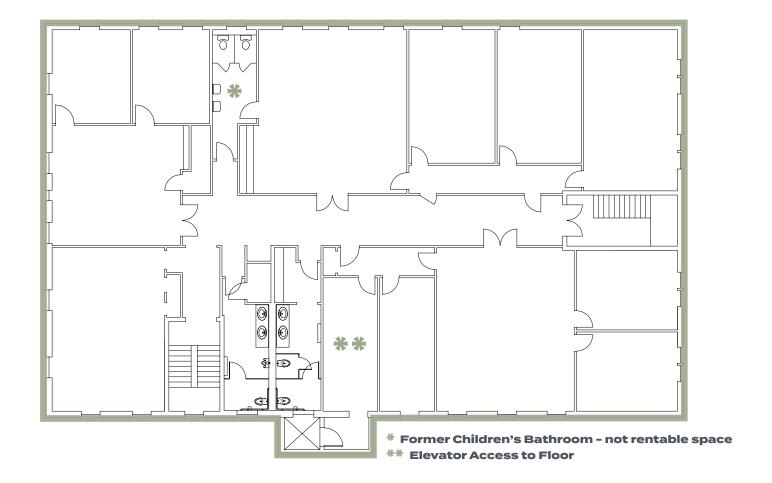

## 3rd Floor Available Up to 6,500 SF

\* Typical Example of Current Condition

\* Rear of Building - Main Entrance to Space