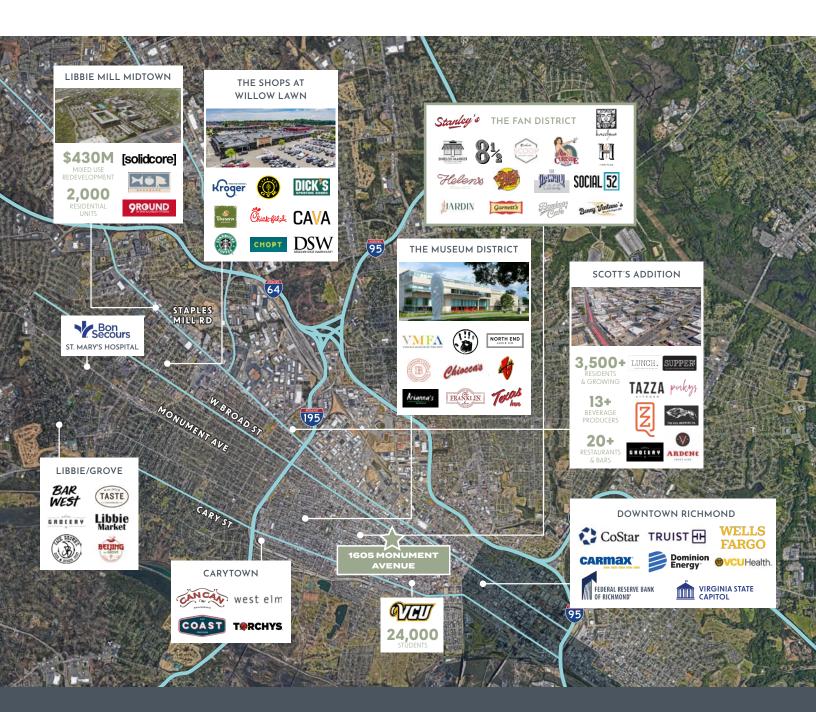

C: 804.399.4762
rbarricklow@rangecommercial.com

4235 Innslake Drive, Suite 200 Glen, Allen, VA 23060

### **BUILDING AMENITIES**

- Convenient location with street and onsite parking available
- Flexible lease terms
- Entire third floor available; up to 6,500 square feet
- Great for individual office suites or full floor user
- \$16.00 per square foot, full-service

Copyright © 2024 Range Commercial Partners. Information herein has been obtained from sources deemed reliable, however its accuracy cannot be guaranteed. The user is required to conduct their own due diligence and verification.

## 3rd Floor Available Up to 6,500 SF







\* Typical Example of Current Condition

\* Rear of Building - Main Entrance to Space

### OFFICE SPACE FOR LEASE | 1605 MONUMENT AVENUE

### **AREA MAP**



### **Contact Us:**

REBECCA BARRICKLOW

SENIOR VICE PRESIDENT

D: 804.796.0516 | C: 804.399.4762 | rbarricklow@rangecommercial.com