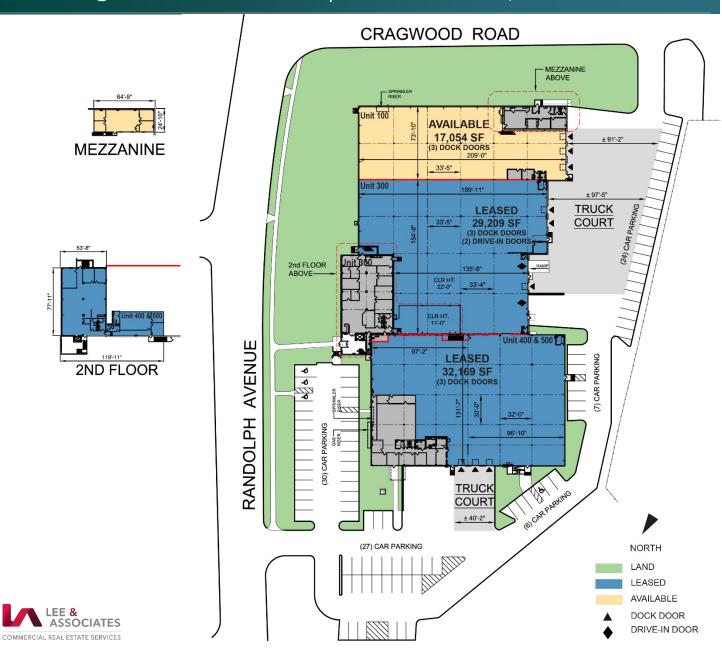

### **FACILITY**

- 78,432 SF total building size
- 17,054 SF available space
- 1,864 SF office with 1,608 SF mezzanine office
- 22' clear height
- 30' x 32' column spacing
- 3 dock doors
- 150 amps, 3 phase, 208/120v electrical service
- LED motion sensor lighting