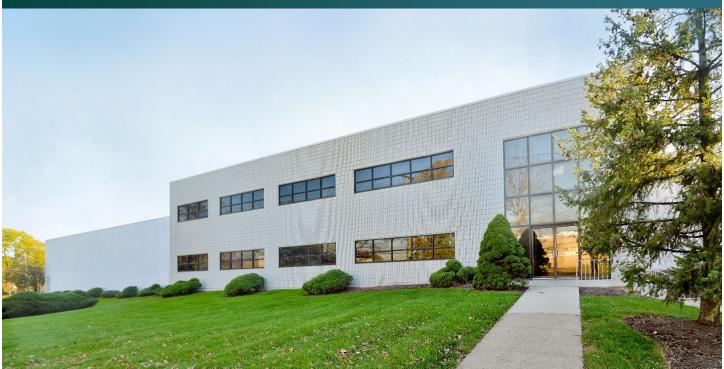

# Prologis Ports Carteret | 2323 Randolph Avenue

2323 Randolph Avenue Avenel, NJ 07001 USA

### **FACILITY**

- 78,432 SF total building size
- 17,054 SF available space
- 1,864 SF office with 1,608 SF mezzanine office
- 22' clear height
- 30' x 32' column spacing
- 3 dock doors
- 150 amps, 3 phase, 208/120v electrical service
- LED motion sensor lighting