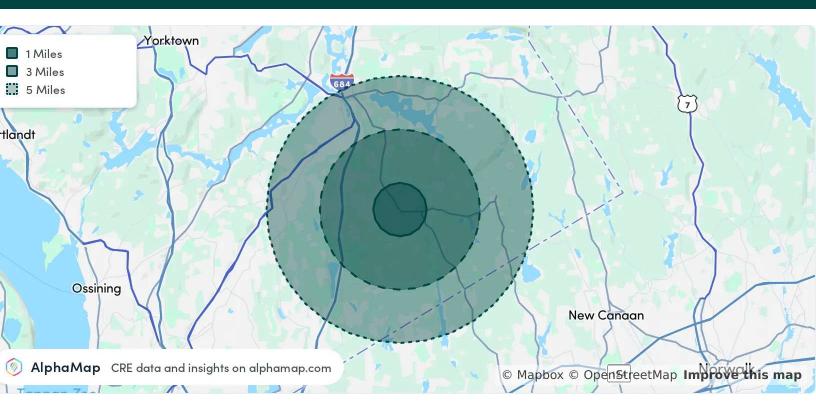

### FOR LEASE Area Analytics

| Population           | 1 Mile      | 3 Miles     | 5 Miles   |
|----------------------|-------------|-------------|-----------|
| Total Population     | 1,179       | 7,456       | 40,063    |
| Average Age          | 43          | 43          | 42        |
| Average Age (Male)   | 42          | 42          | 42        |
| Average Age (Female) | 44          | 43          | 43        |
| Household & Income   | 1 Mile      | 3 Miles     | 5 Miles   |
| Total Households     | 414         | 2,572       | 13,939    |
| Persons per HH       | 2.8         | 2.9         | 2.9       |
| Average HH Income    | \$298,048   | \$309,987   | \$237,504 |
| Average House Value  | \$1,268,366 | \$1,335,611 | \$998,103 |

\$106,445

Map and demographics data derived from AlphaMap

Garry Klein Broker 914 798 4900 x36388 gklein@houlihanlawrence.com

Per Capita Income

Jared Stone Associate Broker 914 798 4900 jstone@houlihanlawrence.com