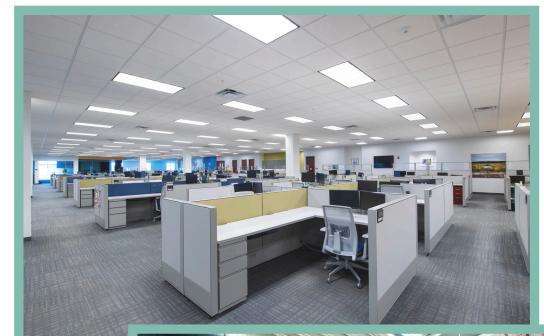

# **Property Highlights**

- Class "A" office building
- 20,755 RSF to 123,752 RSF of office space available
- Beautiful "Plug-and-Play" opportunity

- 4.20/1,000 RSF parking ratio
- Large parking deck with covered walkways
- Features modern tilt-wall construction with Category 5 resistant, double-pane window systems
- Best-in-class on-site amenities, including fitness center, outdoor basketball and volleyball courts, outdoor seating, nature paths, and so much more
- Gandy Boulevard frontage provides visibility to nearly 60,000 daily commuters
- Signature signage available