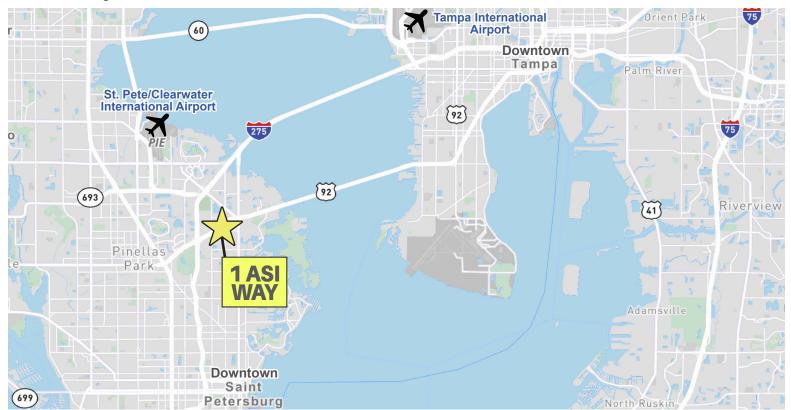

## **Location Highlights**

- Strategically positioned within the Gateway submarket
- Easy access to I-275, Howard Frankland Bridge, Gandy Blvd, and Roosevelt Blvd
- Minutes from St Petersburg/Clearwater Airport and Tampa International Airport
- Close to jogging trails and other outdoor amenities
- Equidistant to Downtown Tampa and Downtown St. Pete