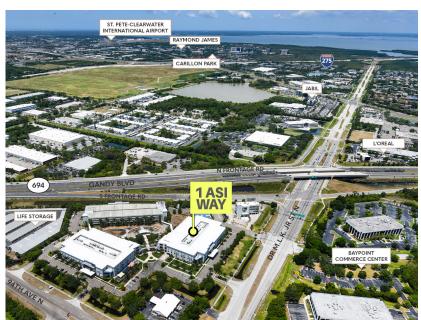

# **Property Highlights**

- Class "A" office building
- 20,755 RSF to 123,752 RSF of office space available
- Beautiful "Plug-and-Play" opportunity

- 4.20/1,000 RSF parking ratio
- Large parking deck with covered walkways
- Features modern tilt-wall construction with Category 5 resistant, double-pane window systems
- Best-in-class on-site amenities, including fitness center, outdoor basketball and volleyball courts, outdoor seating, nature paths, and so much more
- Gandy Boulevard frontage provides visibility to nearly 60,000 daily commuters
- Signature signage available

## **Location Highlights**

- Strategically positioned within the Gateway submarket
- Easy access to I-275, Howard Frankland Bridge, Gandy Blvd, and Roosevelt Blvd
- Minutes from St Petersburg/Clearwater Airport and Tampa International Airport
- Close to jogging trails and other outdoor amenities
- Equidistant to Downtown Tampa and Downtown St. Pete