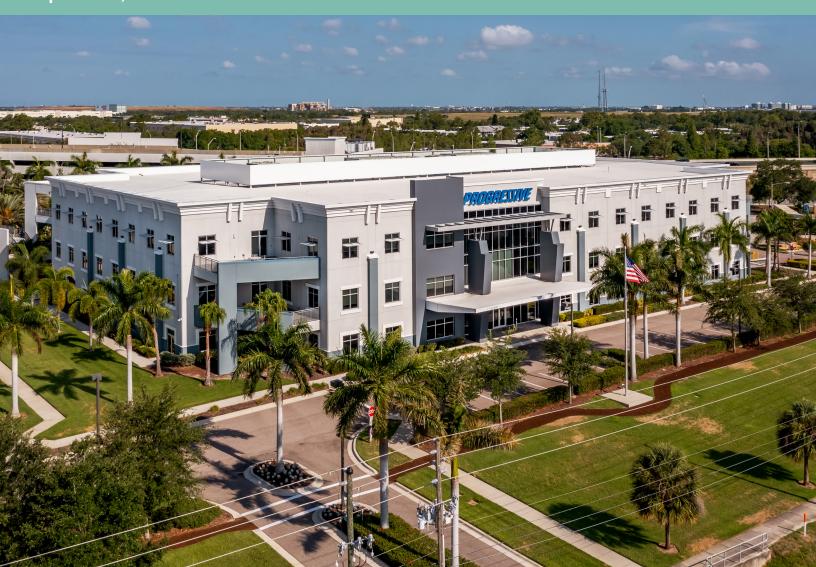

# 1 ASI Way

St. Petersburg, FL 33702

Up to 123,752 SF Available

# **Property Highlights**

- Class "A" office building
- 20,755 RSF to 123,752 RSF of office space available
- Beautiful "Plug-and-Play" opportunity

- 4.20/1,000 RSF parking ratio
- Large parking deck with covered walkways
- Features modern tilt-wall construction with Category 5 resistant, double-pane window systems
- Best-in-class on-site amenities, including fitness center, outdoor basketball and volleyball courts, outdoor seating, nature paths, and so much more
- Gandy Boulevard frontage provides visibility to nearly 60,000 daily commuters
- Signature signage available