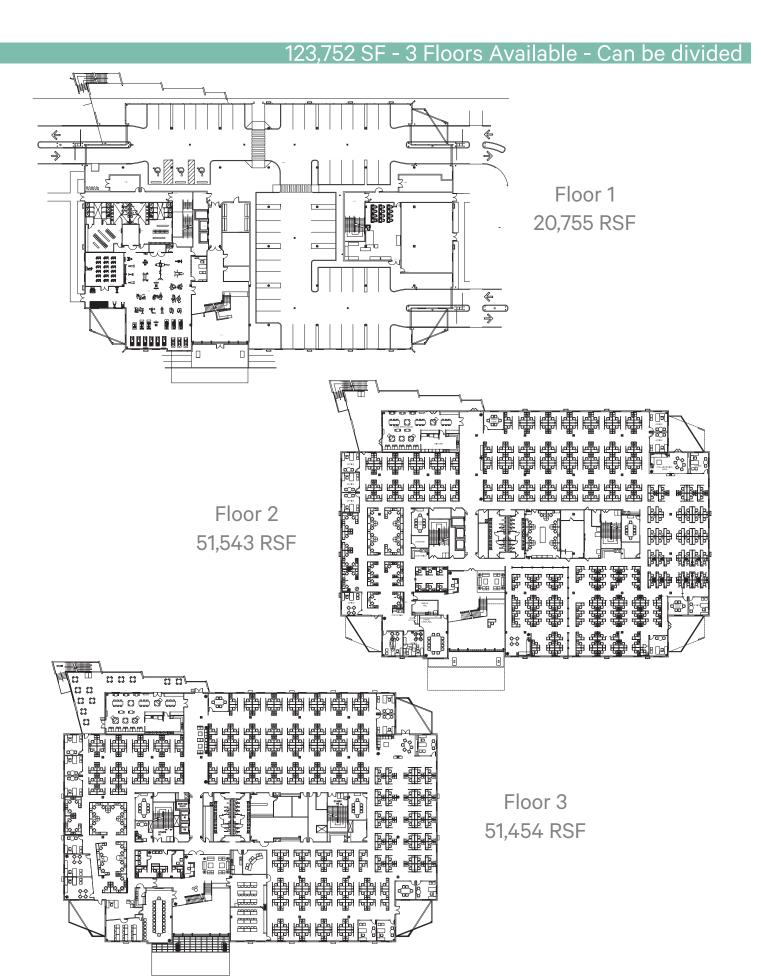

# **Property Highlights**

- Class "A" office building
- 20,755 RSF to 123,752 RSF of office space available
- Beautiful "Plug-and-Play" opportunity

- 4.20/1,000 RSF parking ratio
- Large parking deck with covered walkways
- Features modern tilt-wall construction with Category 5 resistant, double-pane window systems
- Best-in-class on-site amenities, including fitness center, outdoor basketball and volleyball courts, outdoor seating, nature paths, and so much more
- Gandy Boulevard frontage provides visibility to nearly 60,000 daily commuters
- Signature signage available