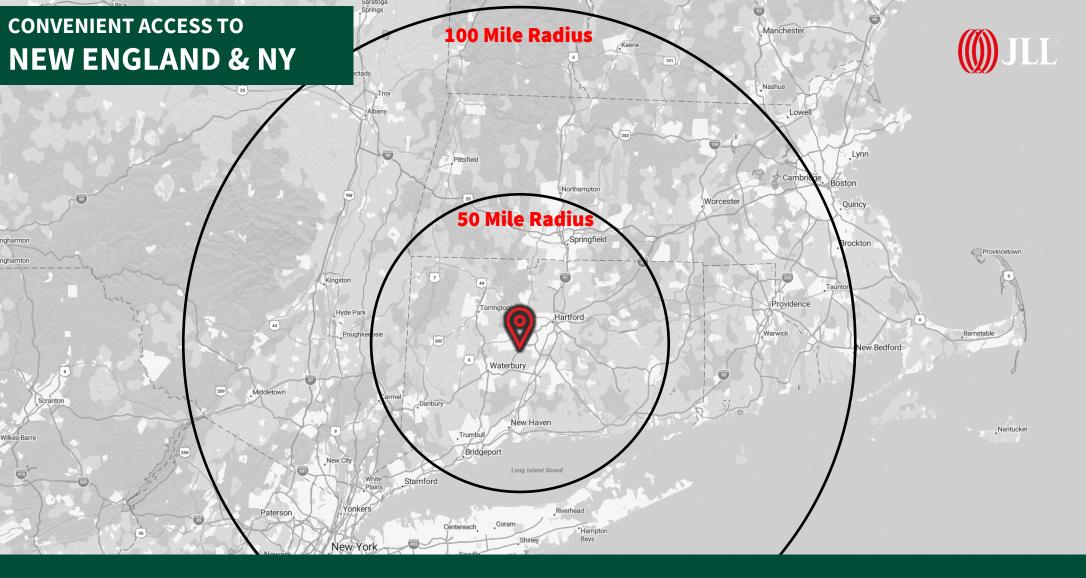

# Proven Logistics Location Easy Access from I-84 at Exits 31 or 32

#### **Drive Times**

| Hartford    | 19 minutes          |
|-------------|---------------------|
| Springfield | 45 minutes          |
| Boston      | 2 hours, 05 minutes |
| New York    | 2 hours, 10 minutes |