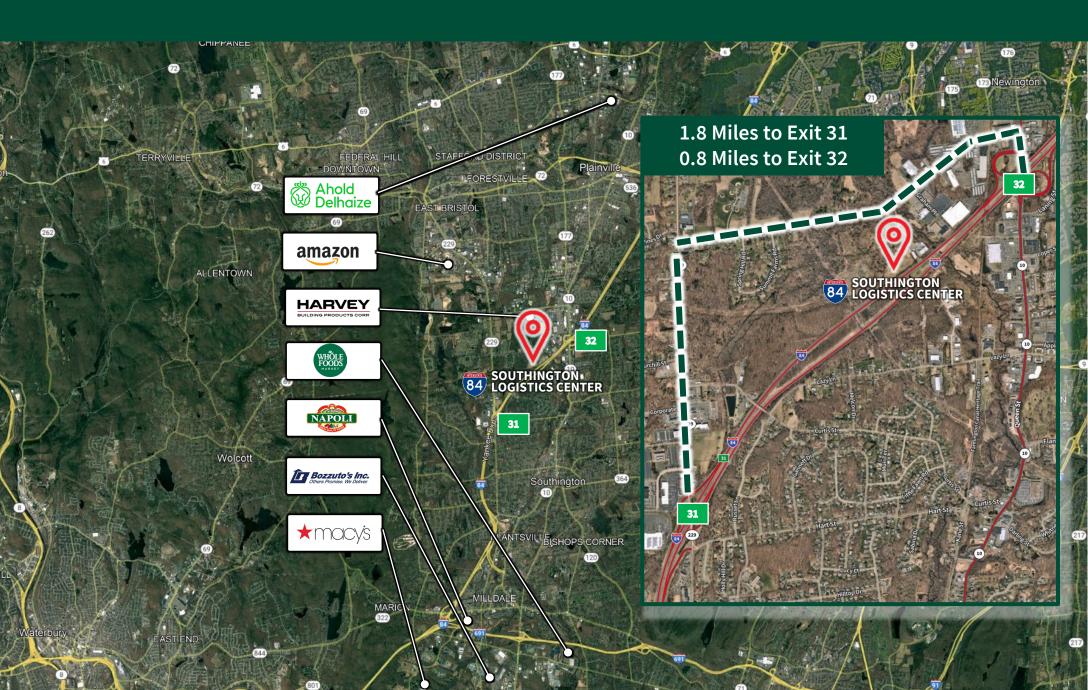

ADING DOCKS Up to 63 dock-high positions

DRIVE IN DOORS 2

**AUTO PARKING 202** 

**TRAILER PARKING** 76

LIGHTING High Bay LED with Motion Sensors in Speed Bays

OFFICE SPACE Build-to-Suit

SPRINKLERS ESFR

FLOORS 7" Slab | 4000 lb PSI

CONSTRUCTION Tilt up Insulated Panel with Architectural Accents

**ROOF** TPO Membrane with 20 year warranty

LOADING DOORS 9' x 10' with vision panels

**HVAC** Propane units in warehouse

**ELECTRICAL** 3000 amp Electrical Service 277/480 Volts

SOLAR Structural load capability

**DEVELOPER:** www.johnsondevelopment.net

ASKING LEASE RATE: Call for Details



## Site Plan

I-84 Southington Logistics Center





### 283,050 SF | 63 Loading Docks | 76 Trailer Spaces | 59.51 Acres



# Proven Logistics Location Easy Access from I-84 at Exits 31 or 32









### **Labor Population Numbers**

Transportation/Warehousing Employees

| 5 Miles  | 3,116  |
|----------|--------|
| 10 Miles | 13,704 |
| 15 Miles | 27,103 |

#### **Drive Times**

| Hartford    | 19 minutes          |
|-------------|---------------------|
| Springfield | 45 minutes          |
| Boston      | 2 hours, 05 minutes |
| New York    | 2 hours, 10 minutes |



Shawn P. McMahon

Managing Director

Real Estate Salesperson in CT and MA O - (860)702-2833 | C - (860)214-2828 shawn.mcmahon@am.jll.com Jones Lang LaSalle Americas, Inc. , a licensed real estate broker across the US  $(860)702-2800 \mid 90$  State House Square, Hartford, CT 06103

Although information has been obtained from sources deemed reliable, JLL does not make any guarantees, warranties or representations, exp