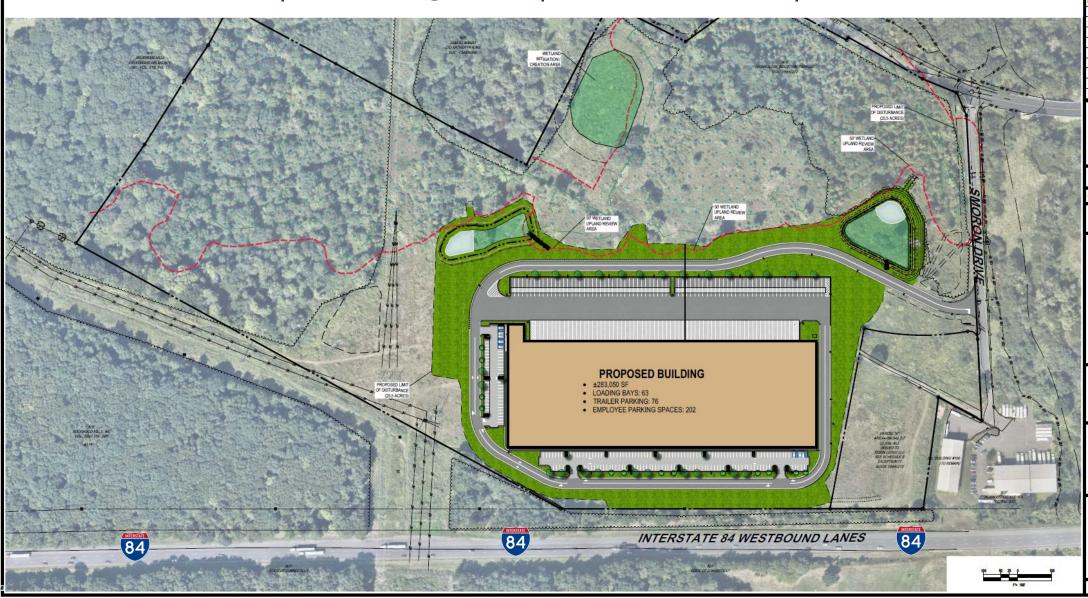

## Site Plan

I-84 Southington Logistics Center

### 283,050 SF | 63 Loading Docks | 76 Trailer Spaces | 59.51 Acres