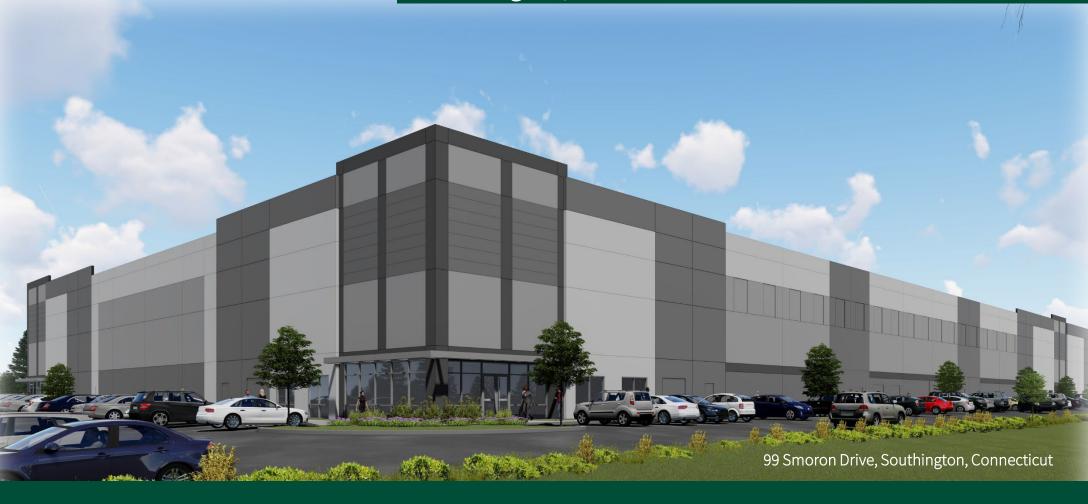

Southington, Connecticut

283,050 SF

Class A Distribution Facility 36' Clear | 63 Docks | 76 Trailer Spaces

## **Property Specifications**

99 Smoron Drive, Southington, Connecticut

**BUILDING SIZE** +/- 283,050 SF (310' x 905')

SITE SIZE 59.51 acres

CEILING HEIGHT 36' clear

COLUMN SPACING 50' x 56' with 60' x 56' Speed Bay