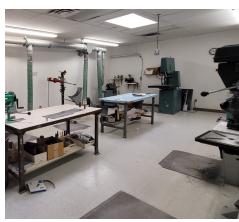

# **AMENITIES**

Lab space, front office layout

#### **HIGHLIGHTS**

- Stand alone medical, office, or life science building
- Existing lab space/building infrastructure & improvements
- Suited for a wide range of medical, life science, laboratory and biotech uses
- Porte-Cochere for patient/visitor discharge
- Monument signage with excellent visibility along Parkside Dr., & Printers Pkwy roundabout
- Located in the highly sought after Printers Park Medical Campus
- Immediate proximity to Memorial Hospital, Encompass Health Rehabilitation Hospital, UC Health Surgical Center, Kaiser Permanente, and many other medical operators and surrounding services & referral partners
- Close to downtown Colorado Springs and Colorado Springs Airport