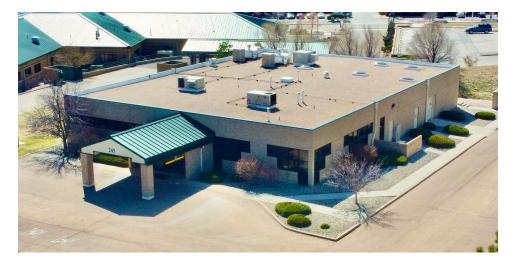

# 245 South Parkside Drive

#### 245 S PARKSIDE DRIVE | COLORADO SPRINGS, CO

#### **HIGHLIGHTS**

- Stand alone medical, office, or life science building
- Existing lab space/building infrastructure & improvements
- Suited for a wide range of medical, life science, laboratory and biotech uses
- Porte-Cochere for patient/visitor discharge
- Monument signage with excellent visibility along Parkside Dr., & Printers Pkwy roundabout
- Located in the highly sought after Printers Park Medical Campus
- Immediate proximity to Memorial Hospital, Encompass Health Rehabilitation Hospital, UC Health Surgical Center, Kaiser Permanente, and many other medical operators and surrounding services & referral partners
- Close to downtown Colorado Springs and Colorado Springs Airport