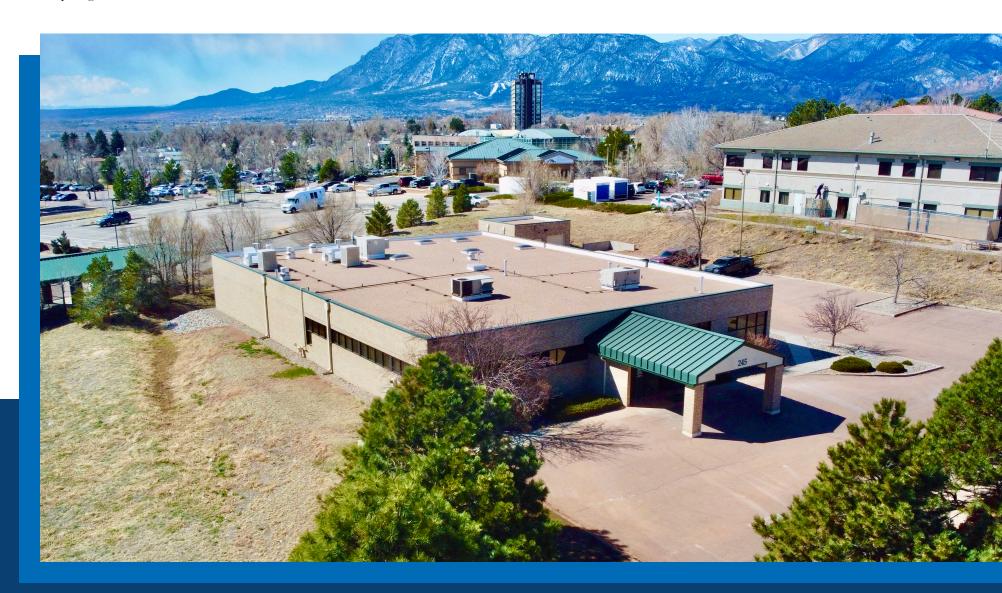

# 245 South Parkside Drive

#### 245 S PARKSIDE DRIVE | COLORADO SPRINGS, CO

# **LOCATION**

East of Union Blvd, South of Pikes Peak Ave

#### **HIGHLIGHTS**

- Stand alone medical, office, or life science building
- Existing lab space/building infrastructure & improvements
- Suited for a wide range of medical, life science, laboratory and biotech uses
- Porte-Cochere for patient/visitor discharge
- Monument signage with excellent visibility along Parkside Dr., & Printers Pkwy roundabout
- Located in the highly sought after Printers Park Medical Campus
- Immediate proximity to Memorial Hospital, Encompass Health Rehabilitation Hospital, UC Health Surgical Center, Kaiser Permanente, and many other medical operators and surrounding services & referral partners
- Close to downtown Colorado Springs and Colorado Springs Airport