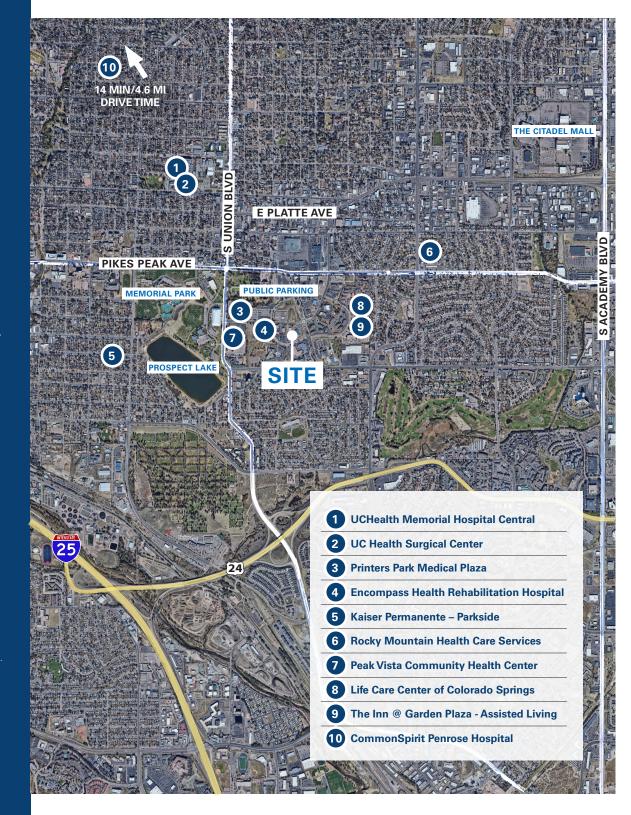

# **LOCATION**

East of Union Blvd, South of Pikes Peak Ave

#### **HIGHLIGHTS**

- Stand alone medical, office, or life science building
- Existing lab space/building infrastructure & improvements
- Suited for a wide range of medical, life science, laboratory and biotech uses
- Porte-Cochere for patient/visitor discharge
- Monument signage with excellent visibility along Parkside Dr., & Printers Pkwy roundabout
- Located in the highly sought after Printers Park Medical Campus
- Immediate proximity to Memorial Hospital, Encompass Health Rehabilitation Hospital, UC Health Surgical Center, Kaiser Permanente, and many other medical operators and surrounding services & referral partners
- Close to downtown Colorado Springs and Colorado Springs Airport