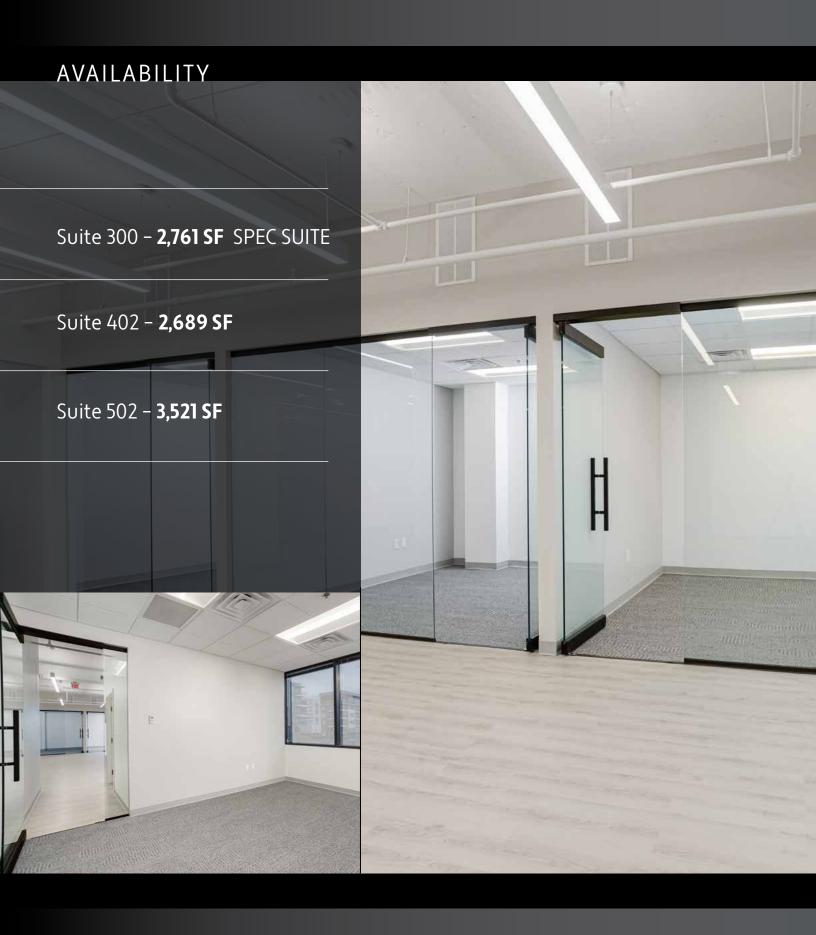

FOR LEASE • 64,635 SF OFFICE BUILDING







PREMIUM MUSIC ROW LOCATION





# SPEC SUITE AVAILABLE



SPACE WHERE YOU NEED IT



## 8 MINUTES FROM DOWNTOWN

### AREA AMENITIES

#### **FOOD**

Barcelona
Catbird Seat
Chuys
Donatos Pizza
Giovanni Ristorante
Henley
Hattie B's
The Well Coffeehouse
Urban Cookhouse
Velvet Taco
Virgin Hotel

#### **FITNESS**

Cutting Edge Personal Training Hotworx Luna Yoga Orange Theory Shakti Power Yoga Sweat 440

#### **DRINKS**

Broadway Brew Pub Bobby's Idle Hour Tavern Kung Fu Saloon Losers Bar & Grill Old Glory The Patterson House The Red Door Saloon Winners Bar & Grill

#### **MULTI-FAMILY**

Artison on 18th Adelicia Fallyn Apartments Millenium Musc Row Music City Flats Note 16 Signature Music Row The Morris



### ALL WITHIN A 5 MINUTE WALK



601 11th Ave N Suite 900 Nashville, TN 37203 615.795.0000