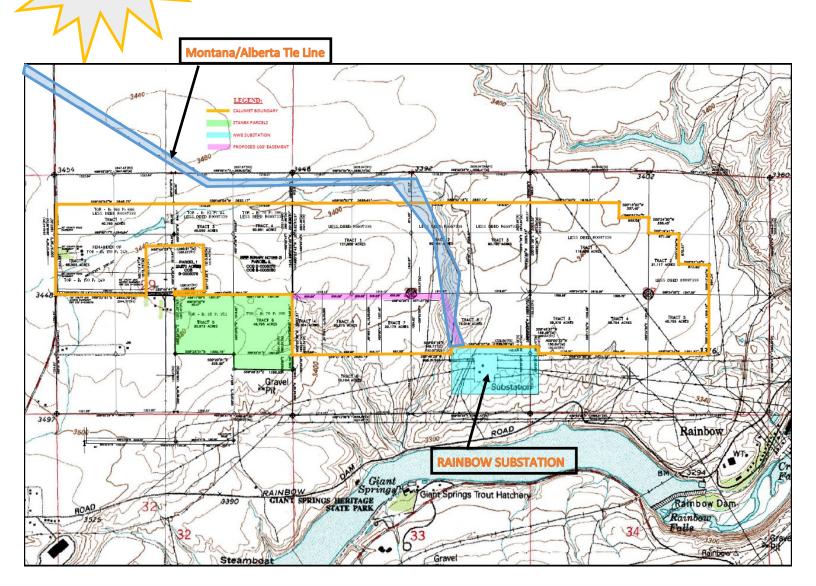

## GREAT BEAR INNOVATION PARK DATA CENTER SITE

OWNER-CARRY OPTION NOW AVAILABLE!

10% DOWN, 6% INTEREST WITH 20-YEAR AMORITIZATION, 3-YEAR BALLOON

- Wide load access to Canada via I-15 CANAMEX Corridor and HWY 87
- Foreign Trade Zone
- Zoned for heavy industrial and logistics
- In the County; no utilities
- Easement access to multiple power sources
- Build-to-suit options available
- Powerful tax and grant incentives
- Business operating costs 85% of U.S. average
- 8th best overall tax climate for business and cost of labor in U.S.
- Current tenant: Calumet

## GREAT BEAR INNOVATION PARK DATA CENTER SITE

Financing options available!

OWNER-CARRY OPTION NOW AVAILABLE!

10% DOWN, 6% INTEREST WITH 20-YEAR AMORITIZATION, 3-YEAR BALLOON