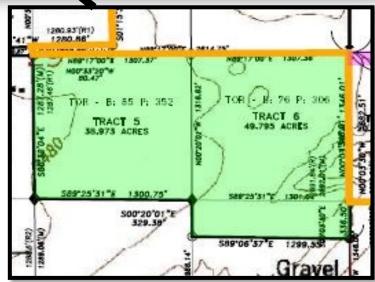

Section 29, Tracts 5 (38.973 Acres) & 6 (49.795 Acres) ONLY of 101 Black Eagle Road, Great Falls, MT 59404

**Approx. 88.768 Acres \$2,200,000** 

Section 29, Tracts 5 (38.973 Acres) & 6 (49.795 Acres) ONLY of 101 Black Eagle Road, Great Falls, MT 59404