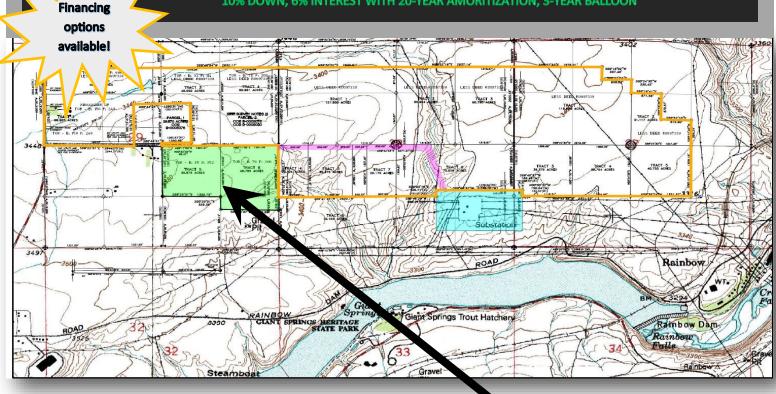

Section 29, Tracts 5 (38.973 Acres) & 6 (49.795 Acres) ONLY of 101 Black Eagle Road, Great Falls, MT 59404

**Approx. 88.768 Acres \$2,200,000** 

Section 29, Tracts 5 (38.973 Acres) & 6 (49.795 Acres) ONLY of 101 Black Eagle Road, Great Falls, MT 59404