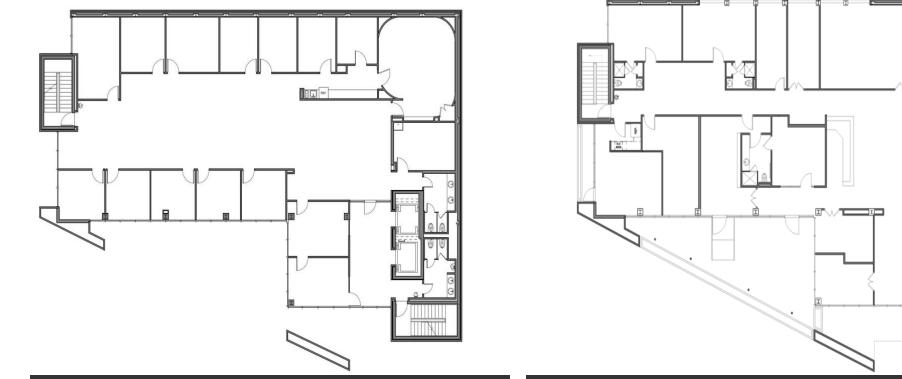

# Lease Spaces

### MONTGOMERY, AL 36104

### 7th Floor

### 8th Floor

| WAILABLE | SPACES |
|----------|--------|
|----------|--------|

| SUITE     | TENANT    | SIZE (SF) | LEASE TYPE | LEASE RATE   | DESCRIPTION          |
|-----------|-----------|-----------|------------|--------------|----------------------|
| Suite 701 | Available | 5,973 SF  | NNN        | \$8.00 SF/yr | Class A Office Space |
| Suite 801 | Available | 6,737 SF  | NNN        | \$8.00 SF/yr | Class A Office Space |
| Suite 101 | Available | 1,500 SF  | NNN        | \$8.00 SF/yr | Retail Space         |