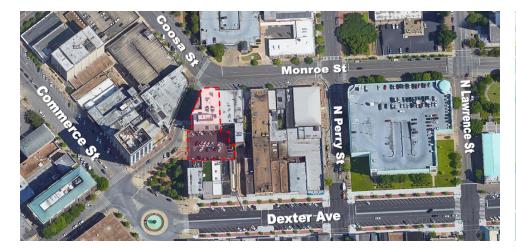

# **Retail Map**

312 Catoma St #200, Montgomery, AL 36104 334.262.1958 | moorecompanyrealty.com

MOORE COMPANY REALTY

GENE CODY, CCIM 334.386.2441 gcody@mcrmpm.com

### PROPERTY HIGHLIGHTS

- The 40 Four Building is a modern high-rise development in the Lower Dexter area. Its Market Plaza address allows easy access to everything downtown.
- The development features Class-A Office Space, luxury residential lofts and a ground-floor commercial opportunity
- Roof top signage available
- Located in Central Business District(CBD)
- 1st Floor Retail Space
  - On-site secured parking and ample
- Controlled entry
- Recently renovated

- Conveniently Located
- Signage Space Available
- Walking distance to the Convention Center & MPAC, EJI, hotels retail, offices, entertainment, Wintzell's Oyster House, Central, and many more restaurants
- 35,000 ± Employees in Downtown
- Quick access to I85/I65 interchange
- 4,000 ± Students enrolled at Troy University Montgomery within 4 Blocks
- 2.5 ± Miles from Maxwell Air Force Base: Serving 25,000 Active Duty, Guard, Reserves, Contractors, and Retirees. The Air Force University is attended by over 20,000 annually.