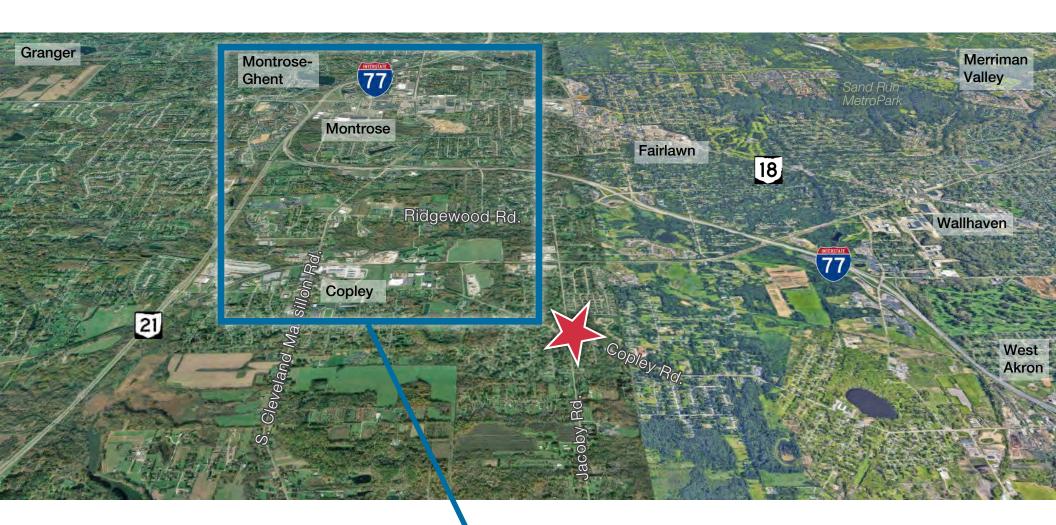

### Copley Township, OH

Copley is situated just south of Fairlawn and about 15 minutes west of Downtown Akron. The Township is primarily residential with a number of local retail establishments. The majority of the township is within the Copley-Fairlawn City School District which ranks in the top 25% of school districts in the State of Ohio.