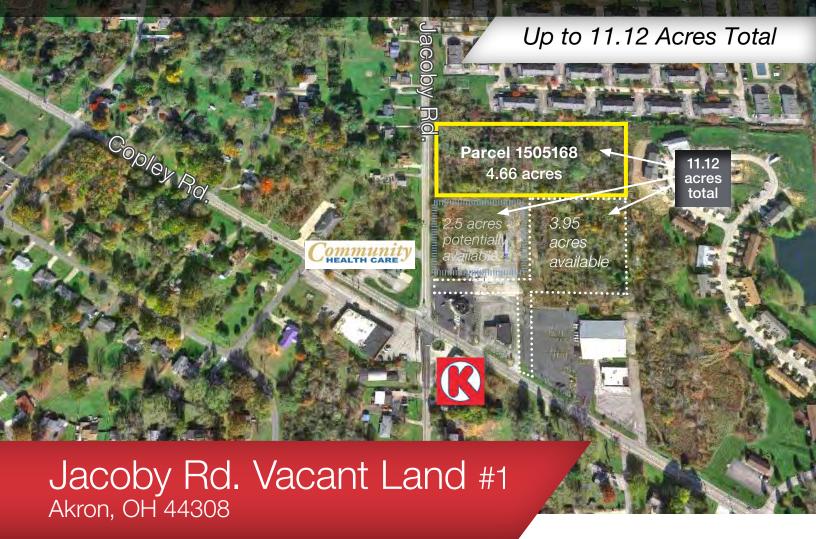

# LAND FOR DEVELOPMENT: 4.66 ACRES IN COPLEY

## **Property Details**

- 4.664 Acres
- · Has Utilities On-Site
- Located within Copley/Jacoby Mixed-Use Overlay District which allows greater density
- General Retail Zoning
- 305 Feet of Frontage on Jacoby Rd.
- Adjcacent Land Available up to 11.12 Acres Total with additional access to Copley Rd.
- Roughly 6,000 cars daily on both Jacoby and Copley Rd.