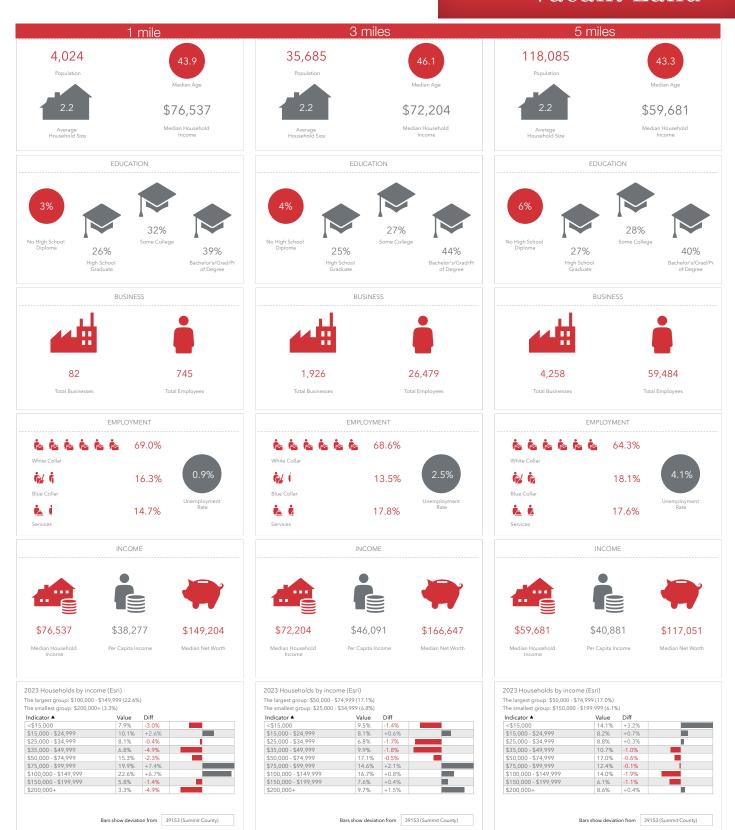

| Demographics       | 1 Mile                                       | 3 Miles   | 5 Miles   |
|--------------------|----------------------------------------------|-----------|-----------|
| Population:        | 4,024                                        | 35,685    | 118,085   |
| Households:        | 1,776                                        | 16,012    | 52,068    |
| Median Age:        | 43.9                                         | 46.1      | 43.3      |
| Average HH Income: | \$99,859                                     | \$119,472 | \$106,424 |
| Traffic Count:     | 5,995 VPD Jacoby Rd.<br>6,089 VPD Copley Rd. |           |           |