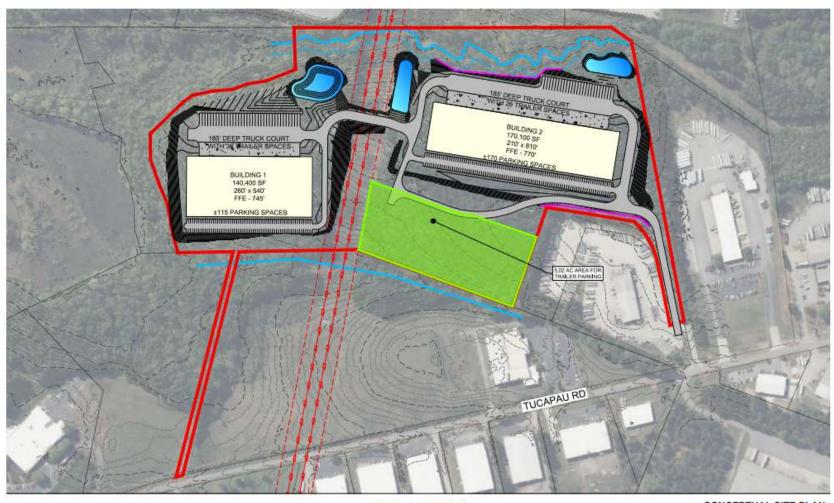

## PROPERTY DESCRIPTION

SVN | BlackStream is pleased to present 38.24 acres of commercial land for sale just off of Hwy 290 in Duncan. This site is ideally situated halfway between Greenville and Spartanburg, maximizing accessibility and exposure. Commercial zoning allows flexibility for custom industrial development. Conceptual site plans includes two industrial buildings measuring +/-140,400 SF and +/-170,100, ample truck court, 62 trailer spaces, and 285 parking spaces.

### PROPERTY HIGHLIGHTS

- Conceptual site plans for +/-310,500 SF of industrial product
- Prime development opportunity just off I-85
- High growth corridor of Hwy 290
- Halfway between Greenville and Spartanburg

# CONCEPTUAL SITE PLAN- GREEN SHADED AREA IS NOT INCLUDED- NEIGHBORING PARCEL

TUCAPAU ROAD SPARTANBURG COUNTY, SC 05/30/2023