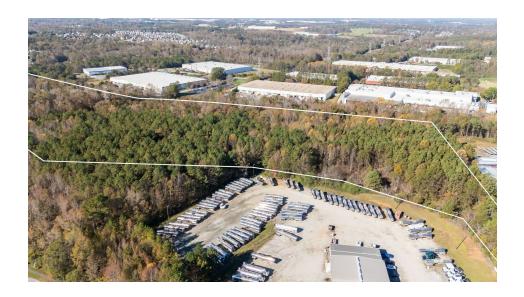

### PROPERTY SUMMARY



### **VIDEO**

### OFFERING SUMMARY

| SALE PRICE: | \$2,400,000  |
|-------------|--------------|
| LOT SIZE:   | 38.239 Acres |

## PROPERTY DESCRIPTION

SVN | BlackStream is pleased to present 38.24 acres of commercial land for sale just off of Hwy 290 in Duncan. This site is ideally situated halfway between Greenville and Spartanburg, maximizing accessibility and exposure. Commercial zoning allows flexibility for custom industrial development. Conceptual site plans includes two industrial buildings measuring +/-140,400 SF and +/-170,100, ample truck court, 62 trailer spaces, and 285 parking spaces.

### PROPERTY HIGHLIGHTS

- Conceptual site plans for +/-310,500 SF of industrial product
- Prime development opportunity just off I-85
- High growth corridor of Hwy 290
- Halfway between