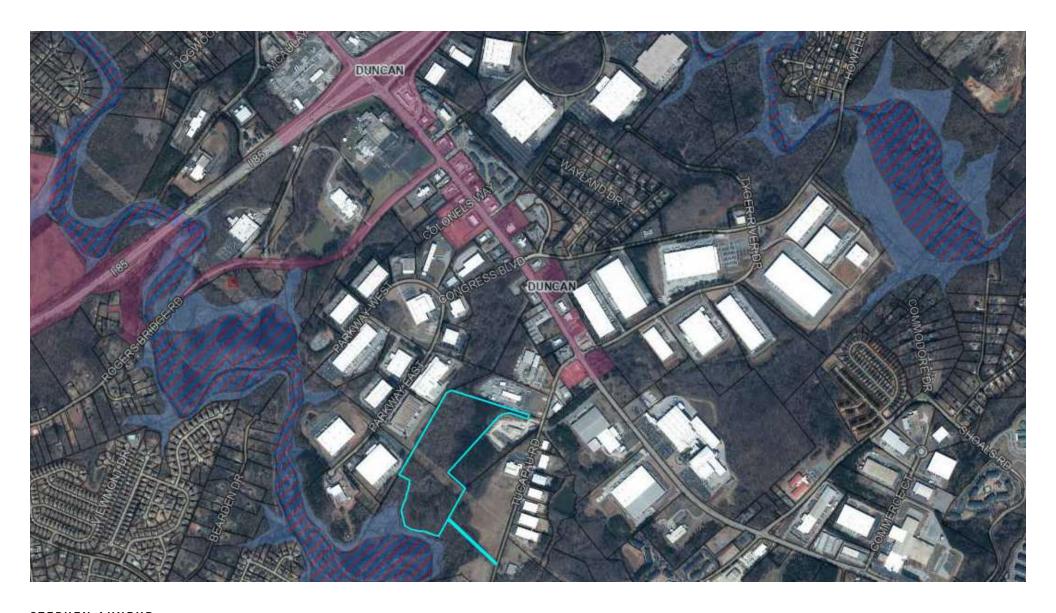

### LOCATION DESCRIPTION

256 Tucapau Rd is located just off of Hwy 290 in Duncan. The property is just over a mile away from I-85. The Greer Inland Port, Greenville-Spartanburg Airport, Michelin, BMW, I-385, and I-26 are all within 15 miles of the site. Hwy 290 sees 41,400 VPD per station ID 42-0286. Located in a high growth corridor, this site would be prime for an industrial development.

## **LOCATION MAP**