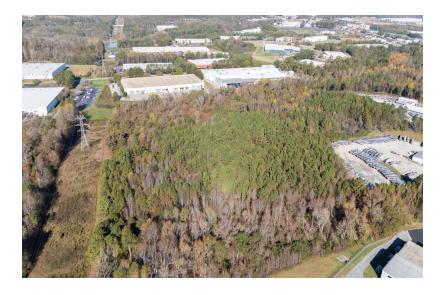

## PROPERTY DESCRIPTION

SVN | BlackStream is pleased to present 38.24 acres of commercial land for sale just off of Hwy 290 in Duncan. This site is ideally situated halfway between Greenville and Spartanburg, maximizing accessibility and exposure. Commercial zoning allows flexibility for custom industrial development. Conceptual site plans includes two industrial buildings measuring +/-140,400 SF and +/-170,100, ample truck court, 62 trailer spaces, and 285 parking spaces.

# **ADDITIONAL PHOTOS**