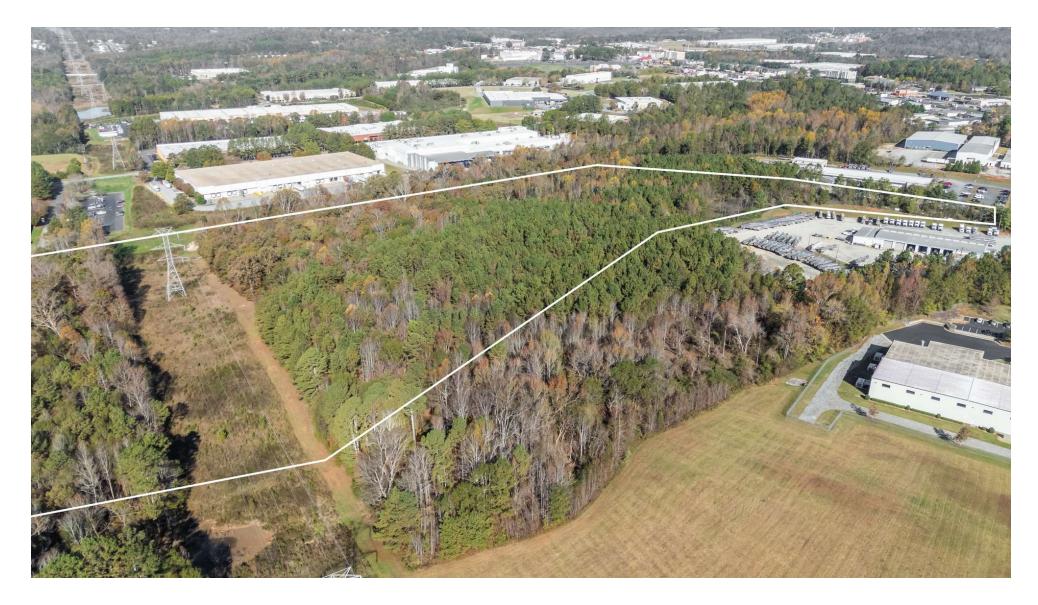

----------|--------------|
| LOT SIZE:   | 38.239 Acres |

## PROPERTY DESCRIPTION

SVN | BlackStream is pleased to present 38.24 acres of commercial land for sale just off of Hwy 290 in Duncan. This site is ideally situated halfway between Greenville and Spartanburg, maximizing accessibility and exposure. Commercial zoning allows flexibility for custom industrial development. Conceptual site plans includes two industrial buildings measuring +/-140,400 SF and +/-170,100, ample truck court, 62 trailer spaces, and 285 parking spaces.

### PROPERTY HIGHLIGHTS

- Conceptual site plans for +/-310,500 SF of industrial product
- Prime development opportunity just off I-85
- High growth corridor of Hwy 290
- Halfway between Greenville and Spartanburg

#### STEPHEN AHNRUD

# **ADDITIONAL PHOTOS**



### STEPHEN AHNRUD

# CONCEPTUAL SITE PLAN- GREEN SHADED AREA IS NOT INCLUDED- NEIGHBORING PARCEL







TUCAPAU ROAD SPARTANBURG COUNTY, SC 05/30/2023

### STEPHEN AHNRUD

## PROPERTY DESCRIPTION

### LOCATION DESCRIPTION

256 Tucapau Rd is located just off of Hwy 290 in Duncan. The property is just over a mile away from I-85. The Greer Inland Port, Greenville-Spartanburg Airport, Michelin, BMW, I-385, and I-26 are all within 15 miles of the site. Hwy 290 sees 41,400 VPD per station ID 42-0286. Located in a high growth corridor, this site would be prime for an industrial development.



#### STEPHEN AHNRUD

# **ADDITIONAL PHOTOS**



## STEPHEN AHNRUD

# **ADDITIONAL PHOTOS**



## STEPHEN AHNRUD

## **LOCATION MAP**



#### STEPHEN AHNRUD

## RETAILER MAP



### STEPHEN AHNRUD

### RET