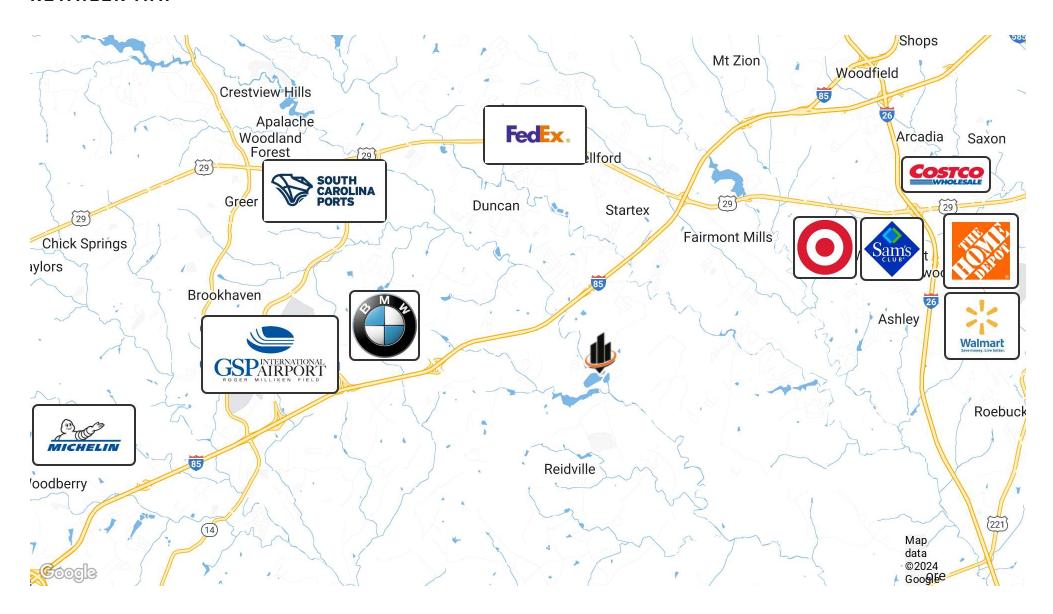

UD

# **ADDITIONAL PHOTOS**



### STEPHEN AHNRUD

# CONCEPTUAL SITE PLAN- GREEN SHADED AREA IS NOT INCLUDED- NEIGHBORING PARCEL







TUCAPAU ROAD SPARTANBURG COUNTY, SC 05/30/2023

### STEPHEN AHNRUD

## PROPERTY DESCRIPTION

### LOCATION DESCRIPTION

256 Tucapau Rd is located just off of Hwy 290 in Duncan. The property is just over a mile away from I-85. The Greer Inland Port, Greenville-Spartanburg Airport, Michelin, BMW, I-385, and I-26 are all within 15 miles of the site. Hwy 290 sees 41,400 VPD per station ID 42-0286. Located in a high growth corridor, this site would be prime for an industrial development.



#### STEPHEN AHNRUD

# **ADDITIONAL PHOTOS**



## STEPHEN AHNRUD

# **ADDITIONAL PHOTOS**



## STEPHEN AHNRUD

## **LOCATION MAP**



#### STEPHEN AHNRUD

## RETAILER MAP



### STEPHEN AHNRUD

### RETAILER MAP



#### STEPHEN AHNRUD

## **DEMOGRAPHICS MAP & REPORT**

| POPULATION           | 1 MILE | 3 MILES | 5 MILES |
|----------------------|--------|---------|---------|
| TOTAL POPULATION     | 3,406  | 24,750  | 51,483  |
| AVERAGE AGE          | 37     | 38      | 39      |
| AVERAGE AGE (MALE)   | 36     | 37      | 38      |
| AVERAGE AGE (FEMALE) | 37     | 39      | 40      |
| HOUSEHOLDS & INCOME  | 1 MILE | 3 MILES | 5 MILES |

| HOUSEHOLDS & INCOME | 1 MILE    | 3 MILES   | 5 MILES   |
|---------------------|-----------|-----------|-----------|
| TOTAL HOUSEHOLDS    | 1,236     | 9,151     | 19,293    |
| # OF PERSONS PER HH | 2.8       | 2.7       | 2.7       |
| AVERAGE HH INCOME   | \$125,322 | \$105,915 | \$102,776 |
| AVERAGE HOUSE VALUE |