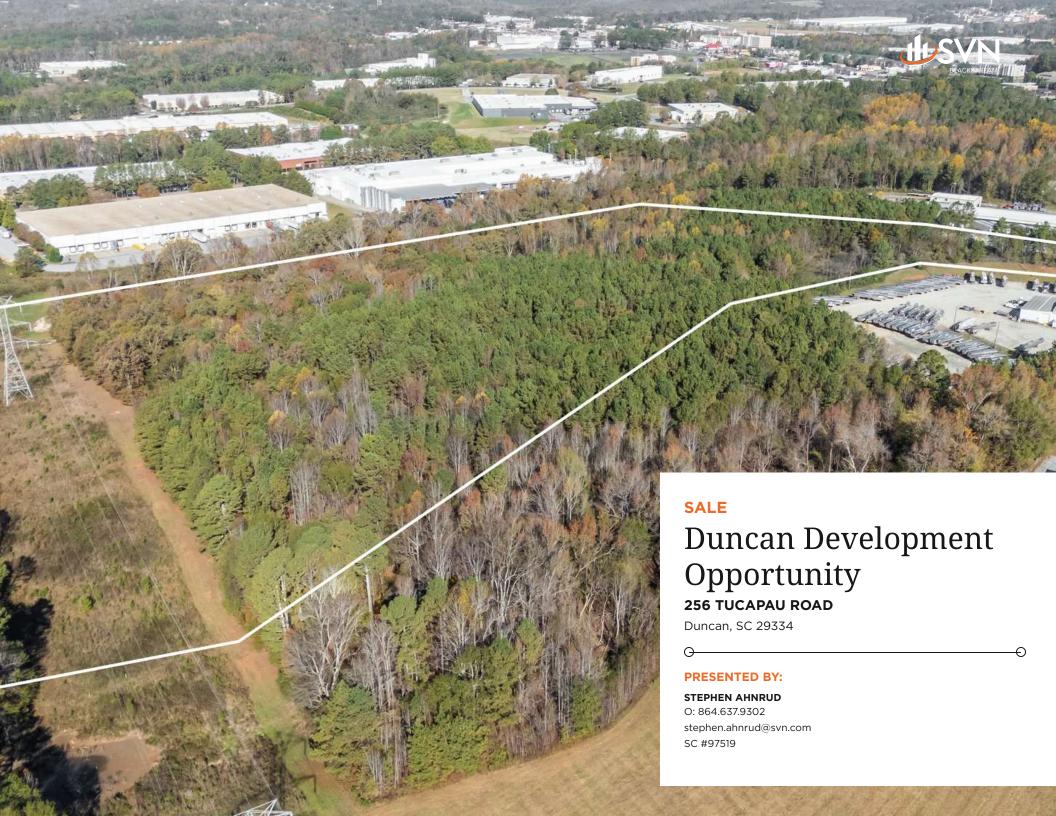

## PROPERTY DESCRIPTION

SVN | BlackStream is pleased to present 38.24 acres of commercial land for sale just off of Hwy 290 in Duncan. This site is ideally situated halfway between Greenville and Spartanburg, maximizing accessibility and exposure. Commercial zoning allows flexibility for custom industrial development. Conceptual site plans includes two industrial buildings measuring +/-140,400 SF and +/-170,100, ample truck court, 62 trailer spaces, and 285 parking spaces.

### PROPERTY HIGHLIGHTS

- Conceptual site plans for +/-310,500 SF of industrial product
- Prime development opportunity just off I-85
- High growth corridor of Hwy 290
- Halfway between Greenville and Spartanburg

### LOCATION DESCRIPTION

256 Tucapau Rd is located just off of Hwy 290 in Duncan. The property is just over a mile away from I-85. The Greer Inland Port, Greenville-Spartanburg Airport, Michelin, BMW, I-385, and I-26 are all within 15 miles of the site. Hwy 290 sees 41,400 VPD per station ID 42-0286. Located in a high growth corridor, this site would be prime for an industrial development.