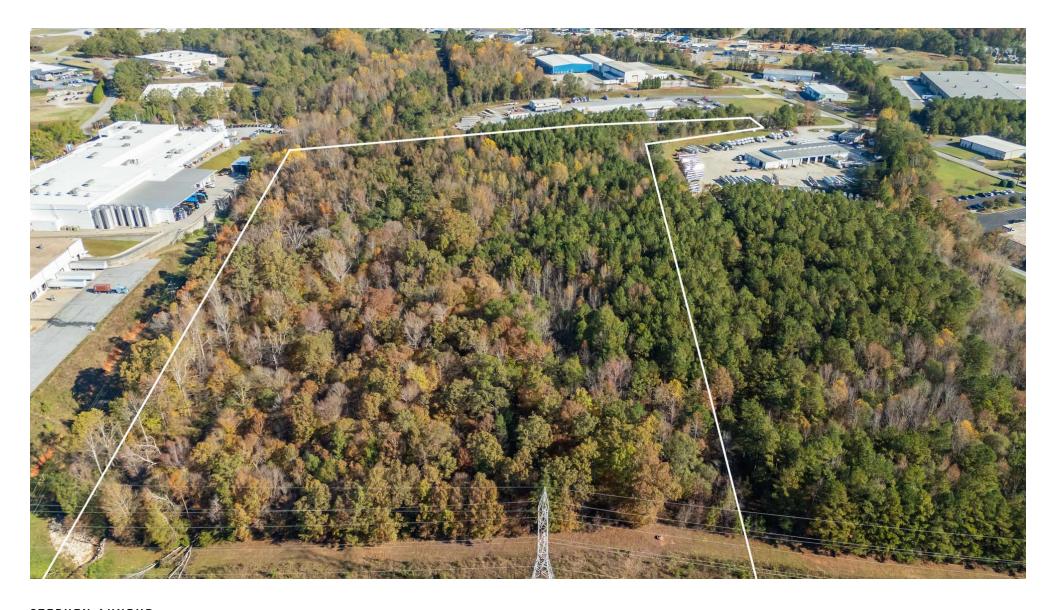

# CONCEPTUAL SITE PLAN- GREEN SHADED AREA IS NOT INCLUDED- NEIGHBORING PARCEL

TUCAPAU ROAD SPARTANBURG COUNTY, SC 05/30/2023