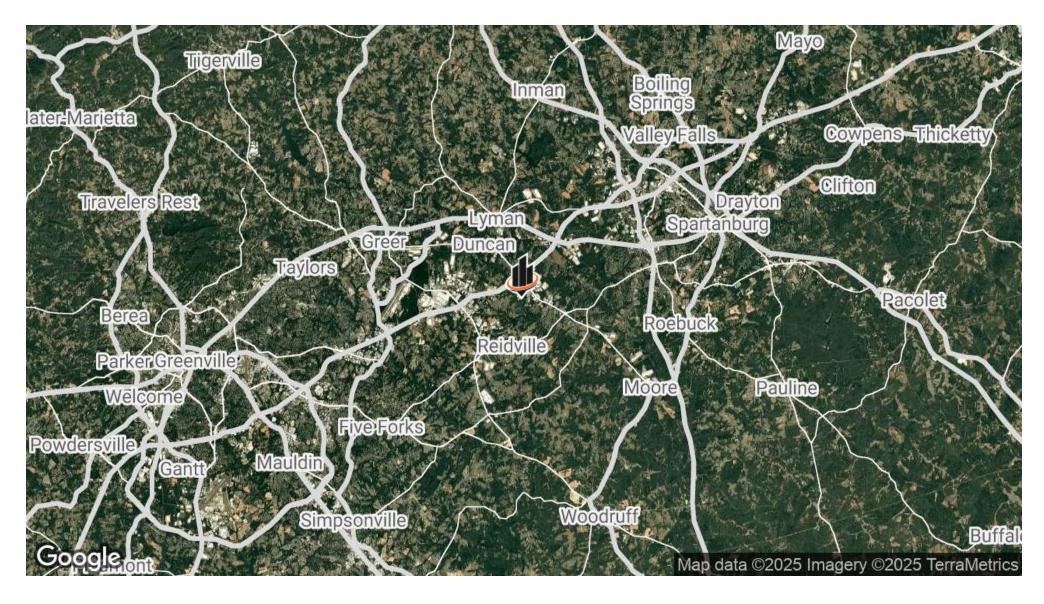

ville and Spartanburg

#### STEPHEN AHNRUD

# **ADDITIONAL PHOTOS**



### STEPHEN AHNRUD

# CONCEPTUAL SITE PLAN- GREEN SHADED AREA IS NOT INCLUDED- NEIGHBORING PARCEL







TUCAPAU ROAD SPARTANBURG COUNTY, SC 05/30/2023

### STEPHEN AHNRUD

## PROPERTY DESCRIPTION

### LOCATION DESCRIPTION

256 Tucapau Rd is located just off of Hwy 290 in Duncan. The property is just over a mile away from I-85. The Greer Inland Port, Greenville-Spartanburg Airport, Michelin, BMW, I-385, and I-26 are all within 15 miles of the site. Hwy 290 sees 41,400 VPD per station ID 42-0286. Located in a high growth corridor, this site would be prime for an industrial development.



#### STEPHEN AHNRUD

# **ADDITIONAL PHOTOS**



## STEPHEN AHNRUD

# **ADDITIONAL PHOTOS**



## STEPHEN AHNRUD

## **LOCATION MAP**



#### STEPHEN AHNRUD

## RETAILER MAP



### STEPHEN AHNRUD

### RETAILER MAP



#### STEPHEN AHNRUD

## **DEMOGRAPHICS MAP & REPORT**

| POPULATION           | 1 MILE | 3 MILES | 5 MILES |
|----------------------|--------|---------|---------|
| TOTAL POPULATION     | 3,406  | 24,750  | 51,483  |
| AVERAGE AGE          | 37     | 38      | 39      |
| AVERAGE AGE (MALE)   | 36     | 37      | 38      |
| AVERAGE AGE (FEMALE) | 37     | 39      | 40      |
| HOUSEHOLDS & INCOME  | 1 MILE | 3 MILES | 5 MILES |

| HOUSEHOLDS & INCOME | 1 MILE    | 3 MILES   | 5 MILES   |
|---------------------|-----------|-----------|-----------|
| TOTAL HOUSEHOLDS    | 1,236     | 9,151     | 19,293    |
| # OF PERSONS PER HH | 2.8       | 2.7       | 2.7       |
| AVERAGE HH INCOME   | \$125,322 | \$105,91