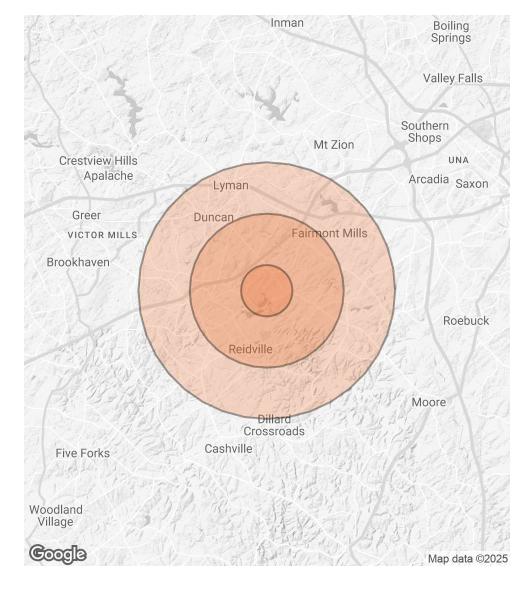

## **DEMOGRAPHICS MAP & REPORT**

| POPULATION           | 1 MILE | 3 MILES | 5 MILES |
|----------------------|--------|---------|---------|
| TOTAL POPULATION     | 3,406  | 24,750  | 51,483  |
| AVERAGE AGE          | 37     | 38      | 39      |
| AVERAGE AGE (MALE)   | 36     | 37      | 38      |
| AVERAGE AGE (FEMALE) | 37     | 39      | 40      |
| HOUSEHOLDS & INCOME  | 1 MILE | 3 MILES | 5 MILES |

| HOUSEHOLDS & INCOME | 1 MILE    | 3 MILES   | 5 MILES   |
|---------------------|-----------|-----------|-----------|
| TOTAL HOUSEHOLDS    | 1,236     | 9,151     | 19,293    |
| # OF PERSONS PER HH | 2.8       | 2.7       | 2.7       |
| AVERAGE HH INCOME   | \$125,322 | \$105,915 | \$102,776 |
| AVERAGE HOUSE VALUE | \$374,622 | \$303,352 | \$294,147 |

Demographics data derived from AlphaMap