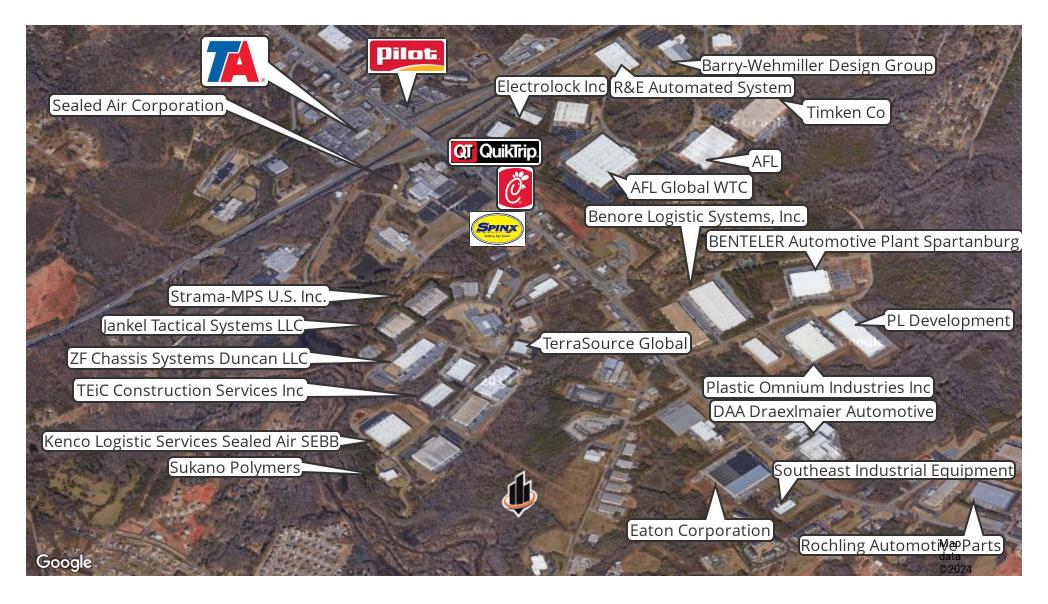

### LOCATION DESCRIPTION

256 Tucapau Rd is located just off of Hwy 290 in Duncan. The property is just over a mile away from I-85. The Greer Inland Port, Greenville-Spartanburg Airport, Michelin, BMW, I-385, and I-26 are all within 15 miles of the site. Hwy 290 sees 41,400 VPD per station ID 42-0286. Located in a high growth corridor, this site would be prime for an industrial development.