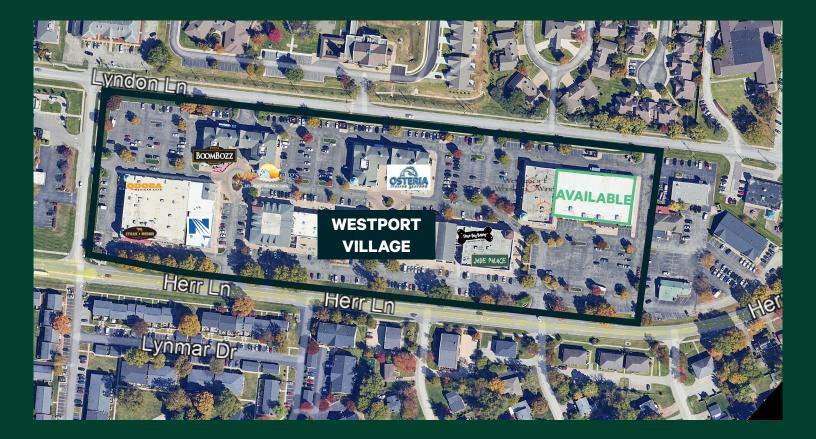

# Retail Space Available

# **Boutique Shopping Center**

Westport Village 1108 Lyndon Lane Louisville, KY 40222

#### **Property Features:**

- + 8,000± to 24,534± square feet available
- + Inline with Oberer's Flowers, Westport Whiskey & Wine and Hiko-a-Mon Sushi Bar & Fish Market
- + High traffic neighborhood location at Westport Road and Lyndon Lane
- The center includes Qdoba, Wild Eggs, Norton Immediate Care, Tunie's, Visual Comfort & Co., Mind Body Child, Boombozz Tap House, Napa River Grill and many other locally owned boutiques, restaurants, fitness studios and services
  - + OPERATING BUSINESS PLEASE DO NOT CONTACT THE STORE OR EMPLOYEES

+ Easily accessible via Lyndon Lane & Herr Lane