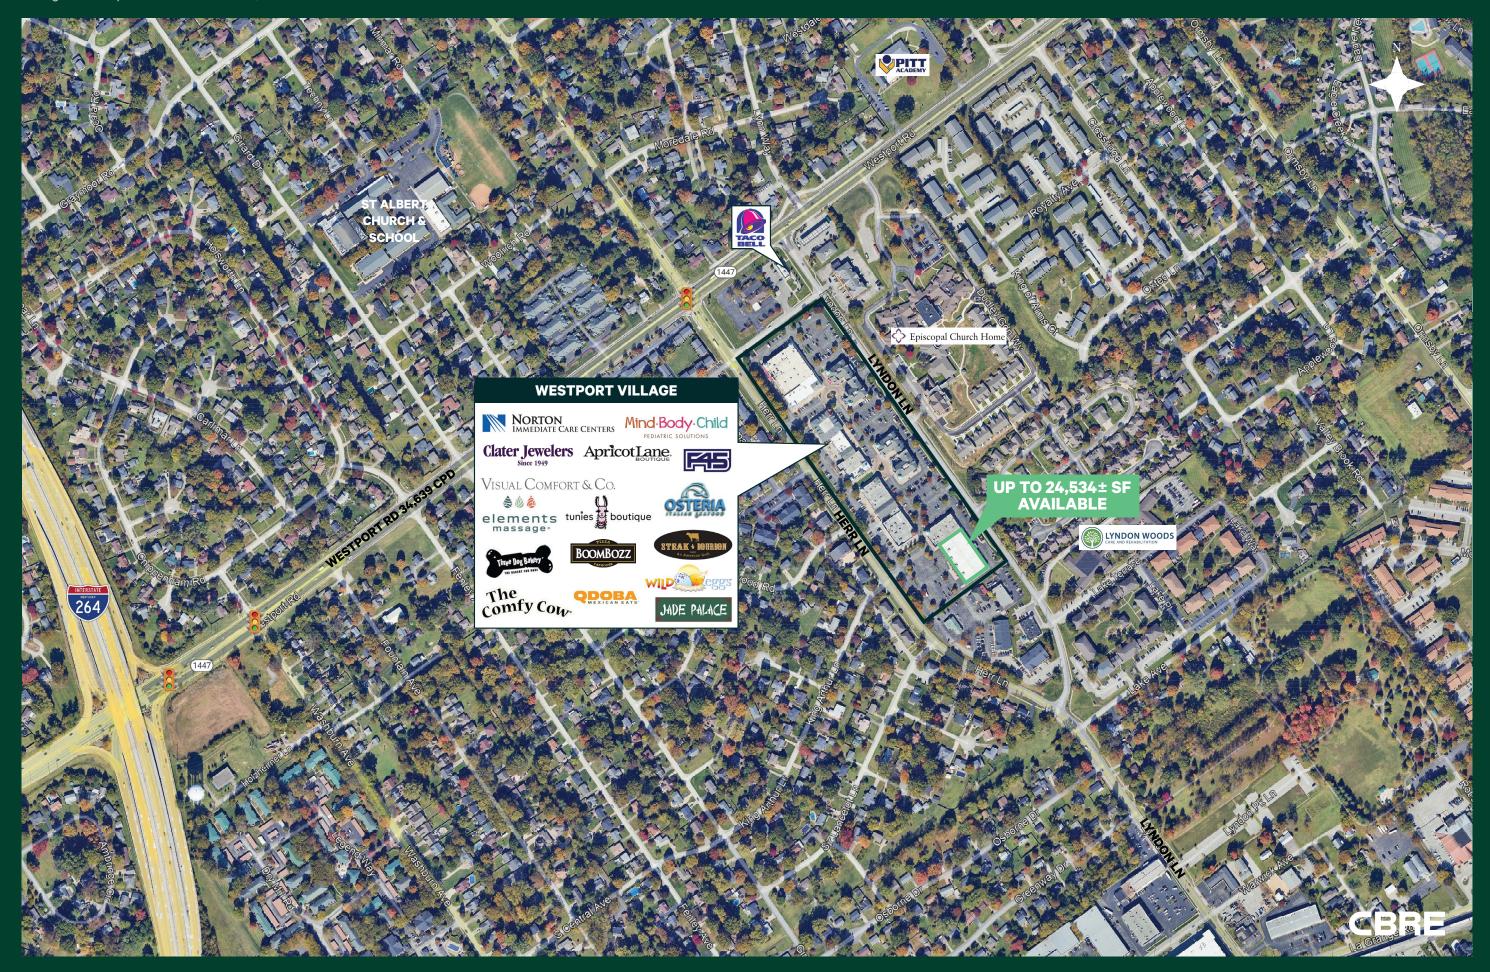

#### **Property Features:**

- + 8,000± to 24,534± square feet available
- + Inline with Oberer's Flowers, Westport Whiskey & Wine and Hiko-a-Mon Sushi Bar & Fish Market
- + High traffic neighborhood location at Westport Road and Lyndon Lane
- The center includes Qdoba, Wild Eggs, Norton Immediate Care, Tunie's, Visual Comfort & Co., Mind Body Child, Boombozz Tap House, Napa River Grill and many other locally owned boutiques, restaurants, fitness studios and services
  - + OPERATING BUSINESS PLEASE DO NOT CONTACT THE STORE OR EMPLOYEES

+ Easily accessible via Lyndon Lane & Herr Lane

#### **Retail Space Available**

Westport Village | 1108 Lyndon Lane | Louisville, KY