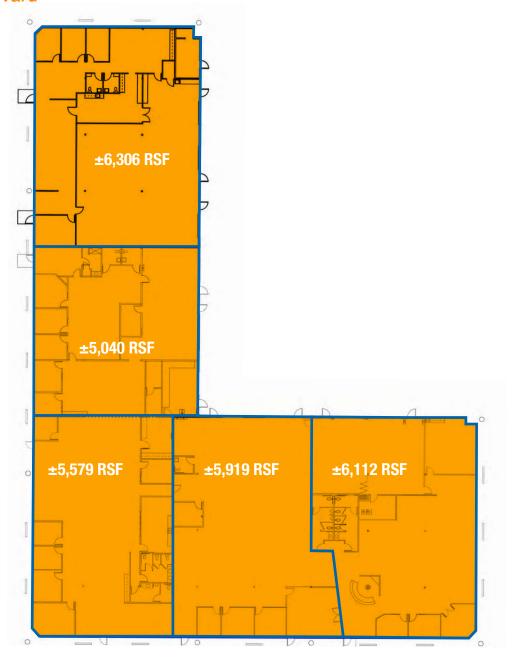

## FLOOR PLAN: 1376 Lead Hill Boulevard

- Building Size: ± 31,061 gross square feet condominium building
- The Building can be 100% office, or Flex, allowing for a variety of users

The condo building is currently broken out into:

- Suite 100: 22,650 RSF (divisible)
- Suite 190: 6,306 RSF
- Available January 1, 2025 for occupancy
- The subject property offers an extensive window line
- Located within walking distance to hotels, restaurants and shopping
- Excellent I-80 access
- Mature landscaping
- Buildout includes private offices, restrooms, and potential warehouse spaces
- The office/flex building includes multiple roll up doors
- Vast window line allows excellent natural light
- Large paved lot behind the building
- Parking Ratio: 4.80/1,000 SF