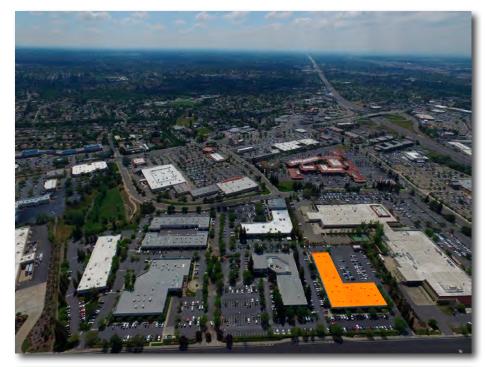

# **PROPERTY HIGHLIGHTS**

1376 Lead Hill Boulevard is a single story, multi-tenant, office/flex building located in highly desirable area of Roseville, CA. South Placer Business Park sits in the heart of Roseville enjoying close proximity to Interstate 80 with easy access from both the Douglas Boulevard and Eureka Road exits, two of the major arteries into the affluent East Roseville and Granite Bay submarkets.

- Building Size: ± 31,061 gross square feet condominium building
- The Building can be 100% office, or Flex, allowing for a variety of users

The condo building is currently broken out into:

- Suite 100: 22,650 RSF (divisible)
- Suite 190: 6,306 RSF
- Available January 1, 2025 for occupancy
- The subject property offers an extensive window line
- Located within walking distance to hotels, restaurants and shopping
- Excellent I-80 access
- Mature landscaping
- Buildout includes private offices, restrooms, and potential warehouse spaces
- The office/flex building includes multiple roll up doors
- Vast window line allows excellent natural light
- Large paved lot behind the building
- Parking Ratio: 4.80/1,000 SF