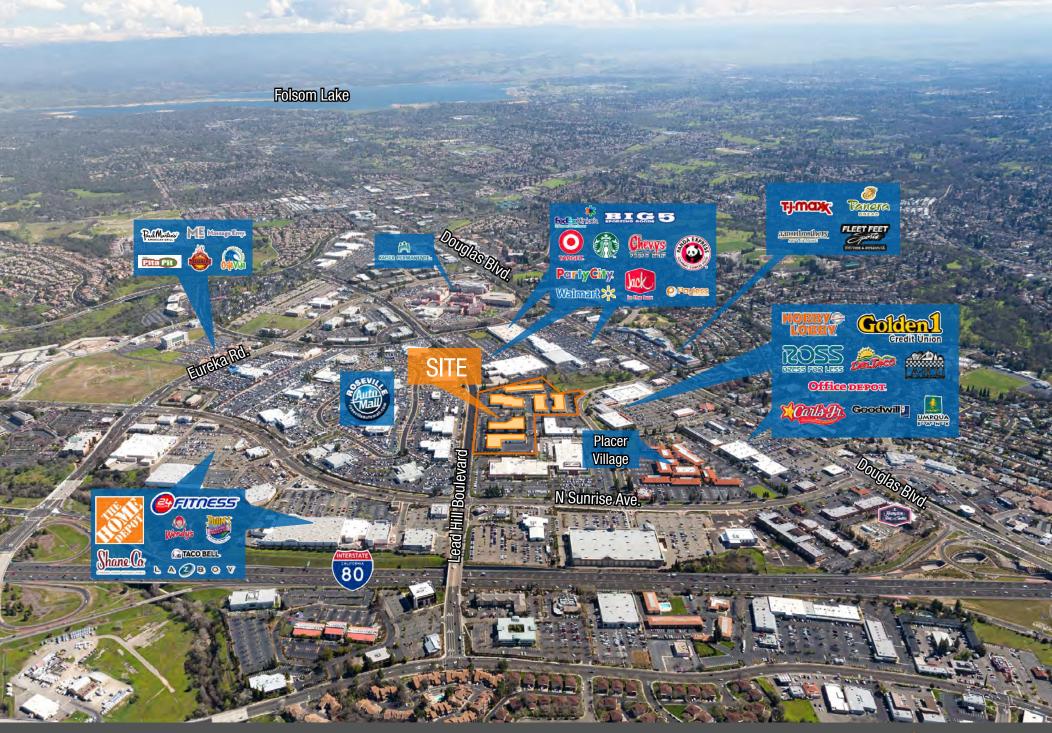

# **PROPERTY HIGHLIGHTS**

1376 Lead Hill Boulevard is a single story, multi-tenant, office/flex building located in highly desirable area of Roseville, CA. South Placer Business Park sits in the heart of Roseville enjoying close proximity to Interstate 80 with easy access from both the Douglas Boulevard and Eureka Road exits, two of the major arteries into the affluent East Roseville and Granite Bay submarkets.