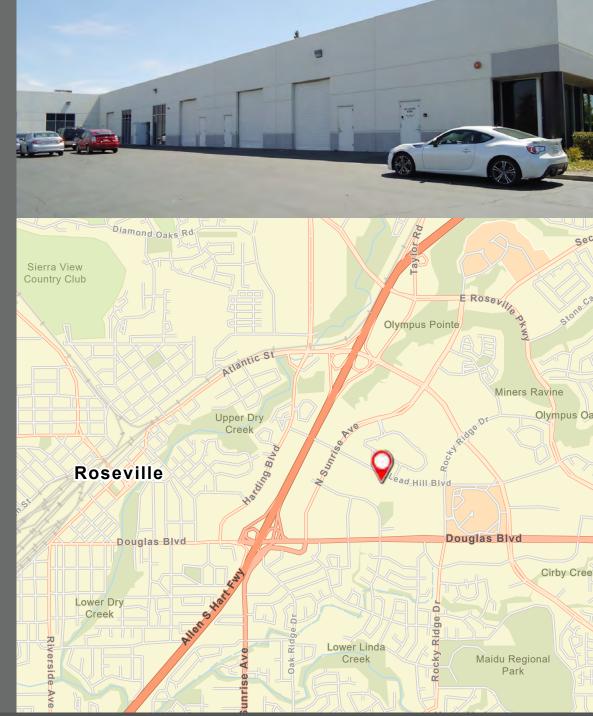

# **PROPERTY HIGHLIGHTS**

1376 Lead Hill Boulevard is a single story, multi-tenant, office/flex building located in highly desirable area of Roseville, CA. South Placer Business Park sits in the heart of Roseville enjoying close proximity to Interstate 80 with easy access from both the Douglas Boulevard and Eureka Road exits, two of the major arteries into the affluent East Roseville and Granite Bay submarkets.

# **PHOTOS**

87,49%

Drove Alone to Work

1.27%

**Used Public Transportation** 