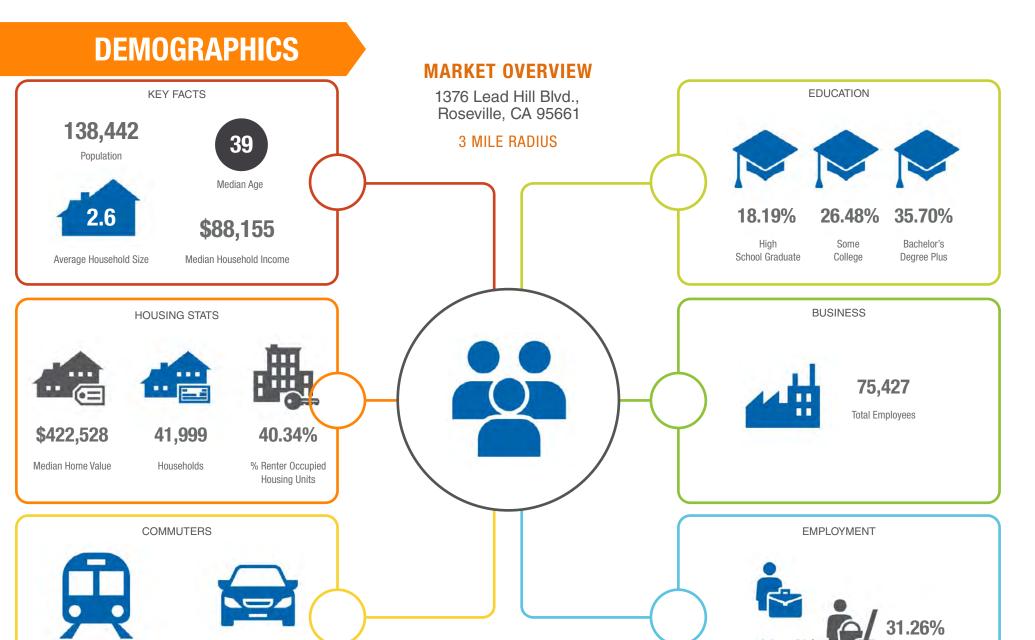

# **PHOTOS**

87,49%

Drove Alone to Work

1.27%

**Used Public Transportation** 