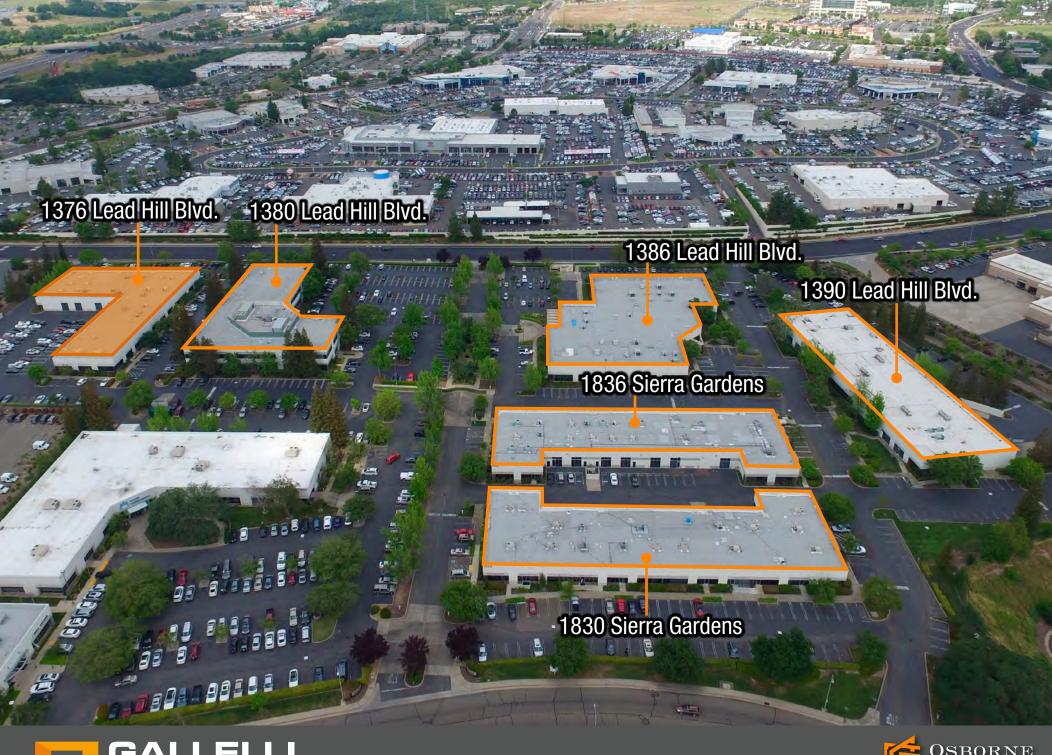

# 1376 LEAD HILL BLVD., ROSEVILLE, CA 95661

# **PROPERTY HIGHLIGHTS**

1376 Lead Hill Boulevard is a single story, multi-tenant, office/flex building located in highly desirable area of Roseville, CA. South Placer Business Park sits in the heart of Roseville enjoying close proximity to Interstate 80 with easy access from both the Douglas Boulevard and Eureka Road exits, two of the major arteries into the affluent East Roseville and Granite Bay submarkets.

- Building Size: ± 31,061 gross square feet condominium building
- The Building can be 100% office, or Flex, allowing for a variety of users

The condo building is currently broken out into:

- Suite 100: 22,650 RSF (divisible)
- Suite 190: 6,306 RSF
- Available January 1, 2025 for occupancy
- The subject property offers an extensive window line
- Located within walking distance to hotels, restaurants and shopping
- Excellent I-80 access
- Mature landscaping
- Buildout includes private offices, restrooms, and potential warehouse spaces
- The office/flex building includes multiple roll up doors
- Vast window line allows excellent natural light
- Large paved lot behind the building
- Parking Ratio: 4.80/1,000 SF