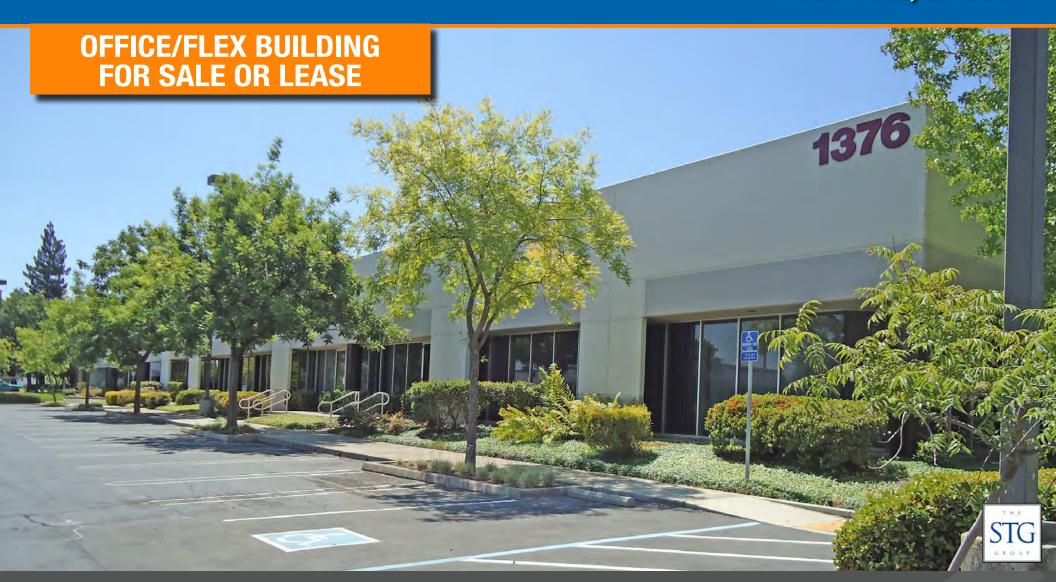

# 1376 LEAD HILL BLVD., ROSEVILLE, CA 95661

# **PROPERTY HIGHLIGHTS**

1376 Lead Hill Boulevard is a single story, multi-tenant, office/flex building located in highly desirable area of Roseville, CA. South Placer Business Park sits in the heart of Roseville enjoying close proximity to Interstate 80 with easy access from both the Douglas Boulevard and Eureka Road exits, two of the major arteries into the affluent East Roseville and Granite Bay submarkets.

- Building Size: ± 31,061 gross square feet condominium building
- The Building can be 100% office, or Flex, allowing for a variety of users

The condo building is currently broken out into:

- Suite 100: 22,650 RSF (divisible)
- Suite 190: 6,306 RSF
- Available January 1, 2025 for occupancy
- The subject property offers an extensive window line
- Located within walking distance to hotels, restaurants and shopping
- Excellent I-80 access
- Mature landscaping
- Buildout includes private offices, restrooms, and potential warehouse spaces
- The office/flex building includes multiple roll up doors
- Vast window line allows excellent natural light
- Large paved lot behind the building
- Parking Ratio: 4.80/1,000 SF