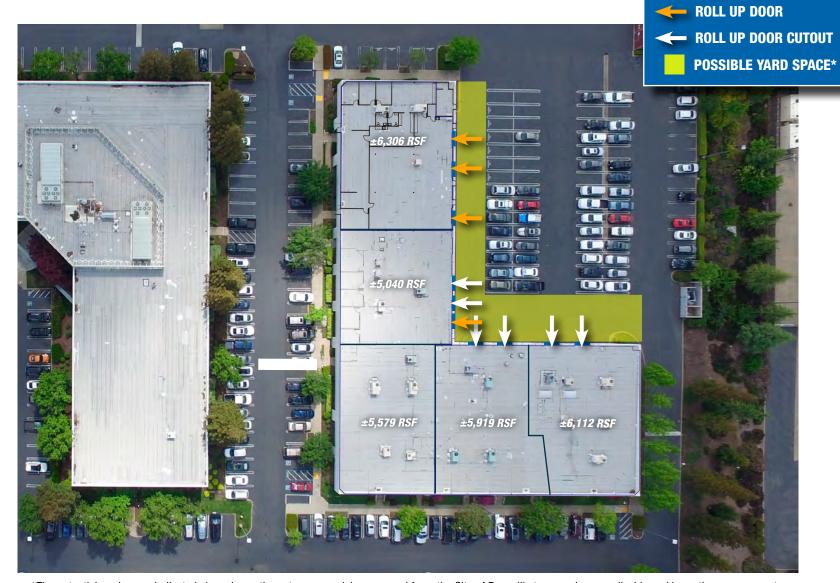

## FLOOR PLAN: 1376 Lead Hill Boulevard

\*The potential yard space indicated above is contingent upon receiving approval from the City of Roseville to amend any applicable parking ratios or easements.

- Building Size: ± 31,061 gross square feet condominium building
- The Building can be 100% office, or Flex, allowing for a variety of users

The condo building is currently broken out into:

- Suite 100: 22,650 RSF (divisible)
- Suite 190: 6,306 RSF
- Available January 1, 2025 for occupancy
- The subject property offers an extensive window line
- Located within walking distance to hotels, restaurants and shopping
- Excellent I-80 access
- Mature landscaping
- Buildout includes private offices, restrooms, and potential warehouse spaces
- The office/flex building includes multiple roll up doors
- Vast window line allows excellent natural light
- Large paved lot behind the building
- Parking Ratio: 4.80/1,000 SF