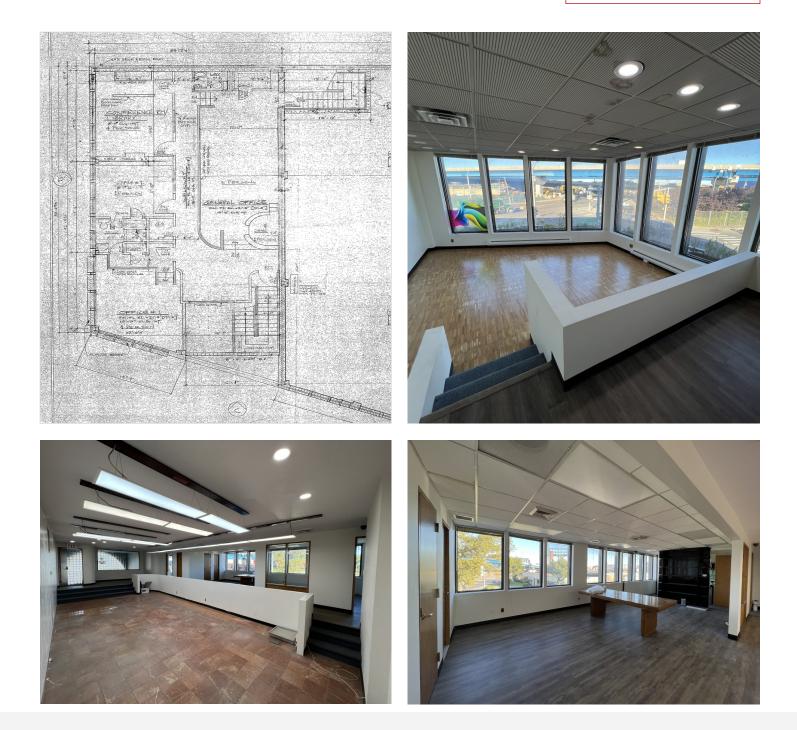

## **Space Overview**

| Available Space: | ±1,900 SF - Entire 2nd Floor |
|------------------|------------------------------|
| Parking:         | Two (2) Dedicated Spaces     |
| Electricity:     | Direct Meter                 |
| Building Access: | 24/7 Access                  |
| Possession:      | Available Immediately        |
| Asking Rent:     | Upon Request                 |

### **Features**

- Entire 2nd Floor Office Suite featuring Private Offices, Bullpen Area, Conference Room, Kitchenette, Reception Area and Restrooms
- --- Corner Property Lined with High Bay Windows Providing Natural Light
- --- Dedicated Street-Level Entry with Private Lobby
- --- Heating & Cooling provided by tenant-controlled HVAC system
- Recent upgrades include New LED Lighting, New Kitchenette and Flooring
- Exceptional access to I-678 Whitestone Expressway
- Local amenities include Banks, Food, and Shopping