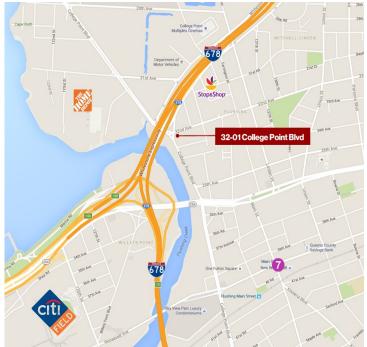

# 32-01 College Point Blvd.

Flushing • Queens • NY • 11354

### **Features**

- Entire 2nd Floor Office Suite featuring Private Offices, Bullpen Area, Conference Room, Kitchenette, Reception Area and Restrooms
- --- Corner Property Lined with High Bay Windows Providing Natural Light
- --- Dedicated Street-Level Entry with Private Lobby
- --- Heating & Cooling provided by tenant-controlled HVAC system
- Recent upgrades include New LED Lighting, New Kitchenette and Flooring
- Exceptional access to I-678 Whitestone Expressway
- Local amenities include Banks, Food, and Shopping