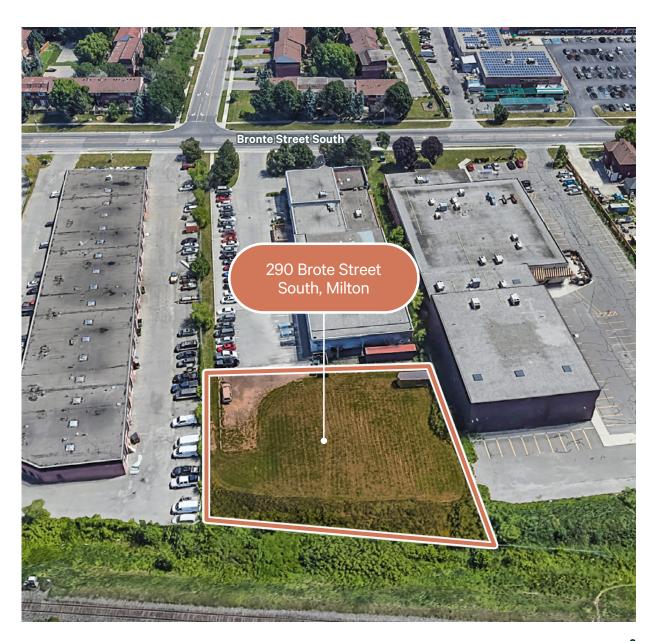

Land For Lease | ±0.70 Acres

290 Bronte Street South, Milton, Ontario

**KYLE HANNA\*** 

Vice Chairman 416 798 6255 kyle.hanna@cbre.com **JACOB DAVIS\*** 

Associate Vice President 416 798 6210 jacob.davis@cbre.com



### **Site Overview**

ACREAGE ±0.7 Acres

ASKING PRICE

\$7,000 Per Month Semi Gross

TAXES (EST. 2024)

TBC

ZONING EMP-2

### COMMENTS

- Landlord will consider long or short term deals
- Flat, graded lot
- Potential to fence the storage area
- No transportation trucks or trailers permitted



## Site Plan



# **Location Highlights**





# 290 Bronte Street South, Milton, Ontario

Carlisle

### **KYLE HANNA\***

**CN Brampton Intermodal** 

Pearson I'ntl Airport

**Downtown Toronto** 

Vice Chairman 416 798 6255 kyle.hanna@cbre.com **JACOB DAVIS\*** 

32 KM

37 KM

59 KM

Associate Vice President 416 798 6210 jacob.davis@cbre.com

25 MIN

30 MIN

1 HOUR

## **CBRE**

#### CBRE Limited, Real Estate Brokerage | Toronto West | 5935 Airport Road, Suite 700, Mississauga, ON L4V 1W5

\*Sales Representative

This disclaimer shall apply to CBRE Limited, Real Estate Brokerage, and to all other divisions of the Corporation; to include all employees and independent contractors ("CBRE"). The information set out herein, including, without limitation, any projections, images, opinions, as