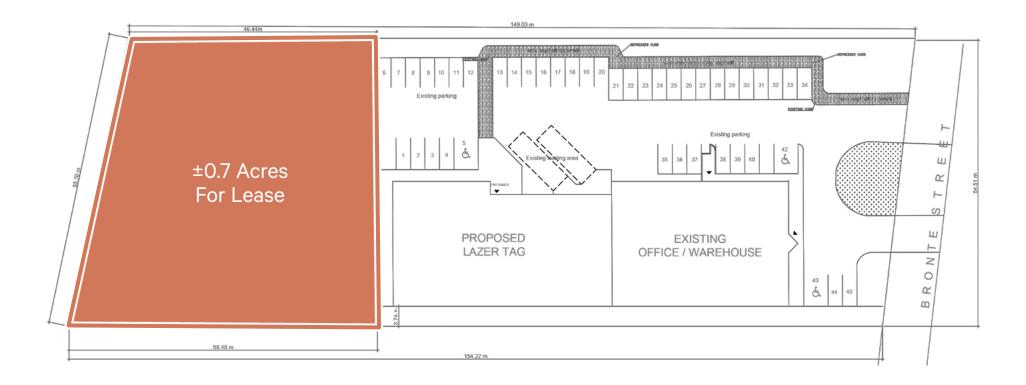

### **Site Overview**

ACREAGE ±0.7 Acres

ASKING PRICE

\$7,000 Per Month Semi Gross

TAXES (EST. 2024)

TBC

ZONING EMP-2

### COMMENTS

- Landlord will consider long or short term deals
- Flat, graded lot
- Potential to fence the storage area
- No transportation trucks or trailers permitted

## Site Plan