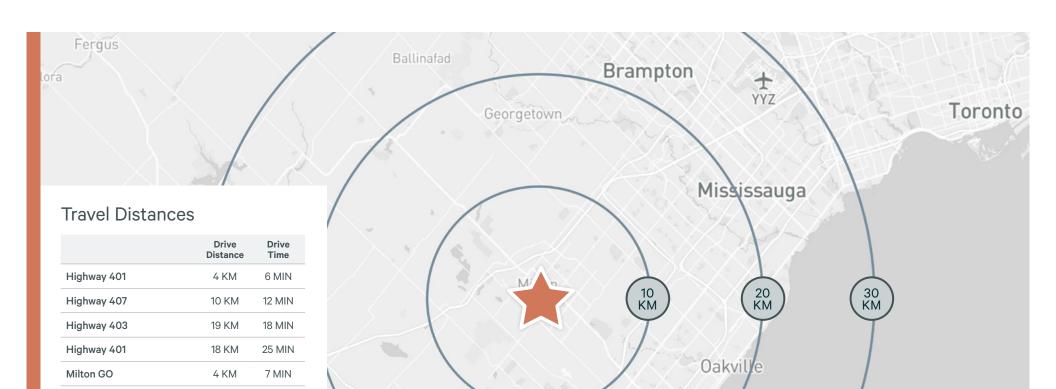

Land For Lease | ±0.70 Acres

290 Bronte Street South, Milton, Ontario

**KYLE HANNA\*** 

Vice Chairman 416 798 6255 kyle.hanna@cbre.com **JACOB DAVIS\*** 

Associate Vice President 416 798 6210 jacob.davis@cbre.com



### **Site Overview**

ACREAGE ±0.7 Acres

ASKING PRICE

\$7,000 Per Month Semi Gross

TAXES (EST. 2024)

TBC

ZONING EMP-2

### COMMENTS

- Landlord will consider long or short term deals
- Flat, graded lot
- Potential to fence the storage area
- No transportation trucks or trailers permitted



## Site Plan



# **Location Highlights**





# 290 Bronte Street South, Milton, Ontario

Carlisle

### **KYLE HANNA\***

**CN Brampton Intermodal** 

Pearson I'ntl Airport

**Downtown Toronto** 

Vice Chairman 416 798 6255 kyle.hanna@cbre.com **JACOB DAVIS\*** 

32 KM

37 KM

59 KM

Associate Vice President 416 798 6210 jacob.davis@cbre.com

25 MIN

30 MIN

1 HOUR

## **CBRE**

#### CBRE Limited, Real Estate Brokerage | Toronto West | 5935 Airport Road, Suite 700, Mississauga, ON L4V 1W5

\*Sales Representative

This disclaimer shall apply to CBRE Limited, Real Estate Brokerage, and to all other divisions of the Corporation; to include all employees and independent contractors ("CBRE"). The information set out herein, including, without limitation, any projections, images, opinions, assumptions and estimates obtained from third par