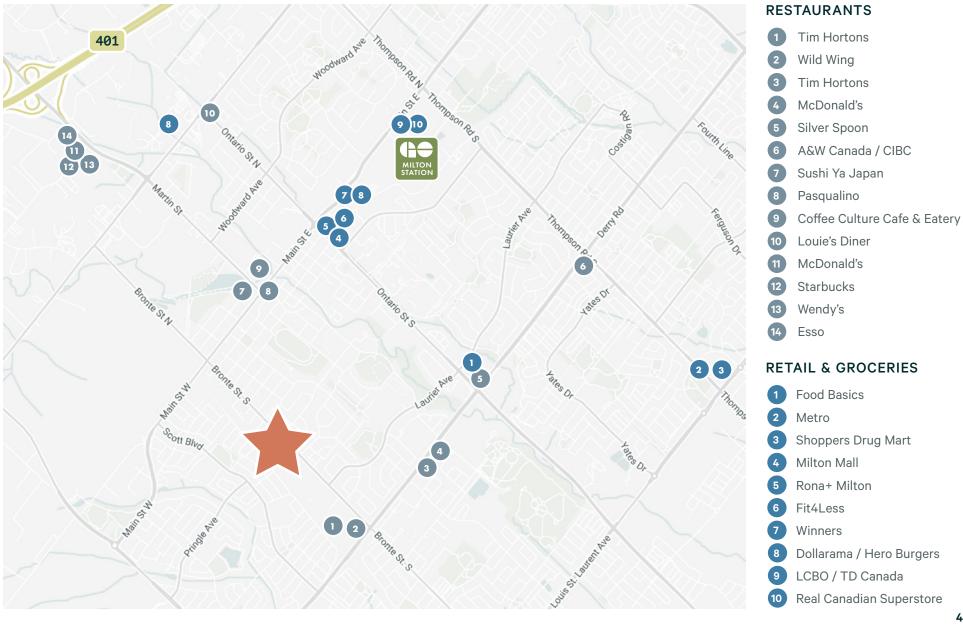

Land For Lease | ±0.70 Acres

290 Bronte Street South, Milton, Ontario

**KYLE HANNA\*** 

Vice Chairman 416 798 6255 kyle.hanna@cbre.com **JACOB DAVIS\*** 

Associate Vice President 416 798 6210 jacob.davis@cbre.com



### **Site Overview**

ACREAGE ±0.7 Acres

ASKING PRICE

\$7,000 Per Month Semi Gross

TAXES (EST. 2024)

TBC

ZONING EMP-2

### COMMENTS

- Landlord will consider long or short term deals
- Flat, graded lot
- Potential to fence the storage area
- No transportation trucks or trailers permitted



## Site Plan



# **Location Highlights**





# 290 Bronte Street South, Milton, Ontario

Carlisle

### **KYLE HANNA\***

**CN Brampton Intermodal** 

Pearson I'ntl Airport

**Downtown Toronto** 

Vice Chairman 416 798 6255 kyle.hanna@cbre.com **JACOB DAVIS\*** 

32 KM

37 KM

59 KM

Associate Vice President 416 798 6210 jacob.davis@cbre.com

25 MIN

30 MIN

1 HOUR

## **CBRE**

#### CBRE Limited, Real Estate Brokerage | Toronto West | 5935 Airport Road, Suite 700, Mississauga, ON L4V 1W5

\*Sales Representative

This disclaimer shall apply to CBRE Limited, Real Estate Brokerage, and to all other divisions of the Corporation; to include all employees and independent contractors ("CBRE"). The information set out herein, including, without limitation, any projections, images, opinions, assumptions and estimates obtained from third p