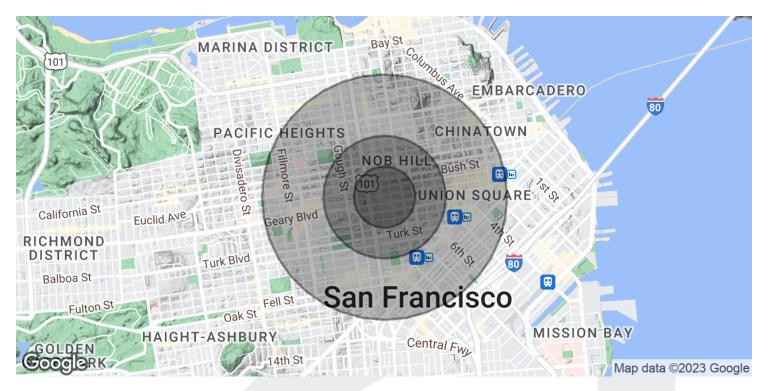

#### FOR SALE | INDUSTRIAL PROPERTY

Demographics Map & Report

| Total Population 14,758 51,457 146,608   Average Age 40.8 42.0 40.9   Average Age (Male) 41.2 43.3 40.9   Average Age (Female) 40.0 41.0 41.4 | POPULATION           | 0.25 MILES | 0.5 MILES | 1 MILE  |
|-----------------------------------------------------------------------------------------------------------------------------------------------|----------------------|------------|-----------|---------|
| Average Age (Male) 41.2 43.3 40.9                                                                                                             | Total Population     | 14,758     | 51,457    | 146,608 |
|                                                                                                                                               | Average Age          | 40.8       | 42.0      | 40.9    |
| Average Age (Female) 40.0 41.0 41.4                                                                                                           | Average Age (Male)   | 41.2       | 43.3      | 40.9    |
|                                                                                                                                               | Average Age (Female) | 40.0       | 41.0      | 41.4    |

| HOUSEHOLDS & INCOME | 0.25 MILES | 0.5 MILES | 1 MILE    |
|---------------------|------------|-----------|-----------|
| Total Households    | 10,140     | 35,568    | 93,710    |
| # of Persons per HH | 1.5        | 1.4       | 1.6       |
| Average HH Income   | \$78,921   | \$87,318  | \$110,528 |
| Average House Value | \$325,471  | \$405,847 | \$638,884 |