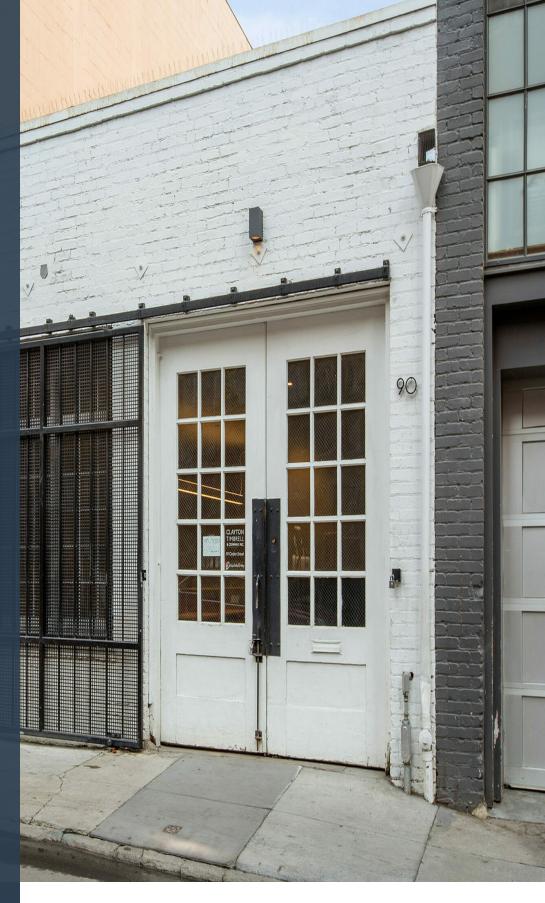

## CEDAR ST

90

San Francisco, CA 94109

Presented By:

#### **PROPERTY DESCRIPTION**

Ground Matrix is delighted to present this turnkey office space. Convenient Polk Gulch location, adjacent to the brand new CPMC Medical Office Building has spurred the transformation of this area into a new residential and commercial corridor.

#### **PROPERTY HIGHLIGHTS**

- Stand alone building
- Turnkey condition
- Walker's paradise (99)
- Rider's Paradise (100)
- RC-4 zoning
- Nearby CPMC and 24 fitness garage for monthly parking
- Recent remodel and renovation