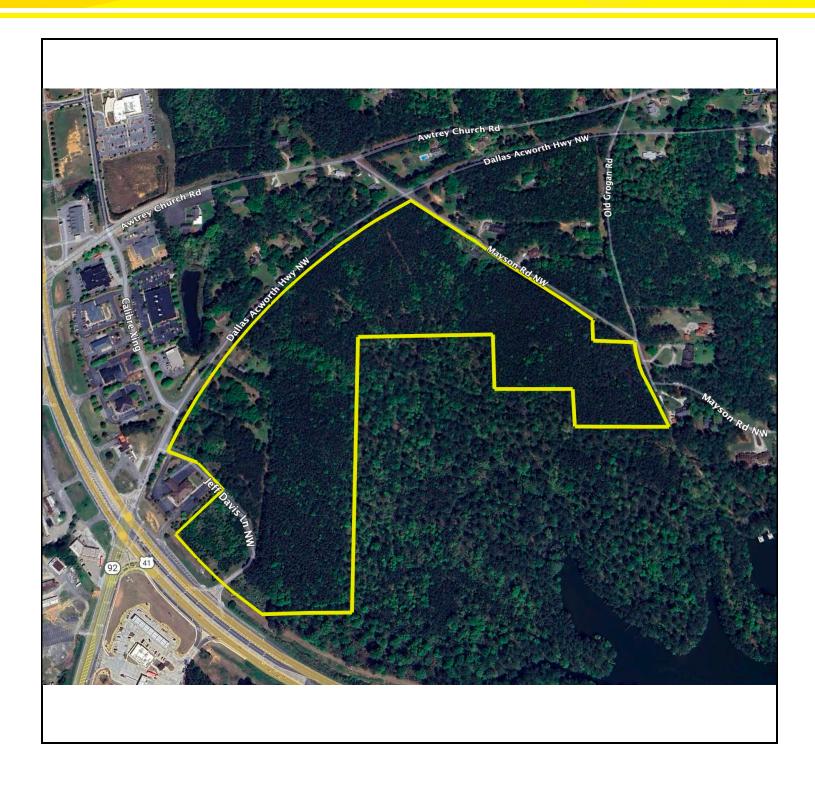

#### **PROPERTY OVERVIEW**

Norton Commercial Acreage Group is proud to present this 50.7-acre mixed-use development opportunity located at the corner of Cobb Parkway and Old Acworth Dallas Highway in Northern Cobb County within the City of Acworth. The subject property is ideally positioned for multiple uses with road frontage on 4 roads: Cobb Parkway, Old Acworth Dallas Highway, Mayson Road and Old Grogan Road. Site is currently zoned MU with residential and commercial components. Zoning resolution is available upon request. The property has all utilities in place, including public water. Public Sewer is not currently available to the site. Site has approximately 640' of road frontage on Cobb Parkway, 1,860' on Old Acworth Dallas Highway, 800' on Mayson Road and 475' on Old Grogan Road. The property has full access at Old Acworth Dallas Highway and a completed DOT-approved right-in-right out access with deceleration and acceleration lanes in place on Cobb Parkway which has traffic counts of 42,700 VPD. The property is being offered as a bulk sale.