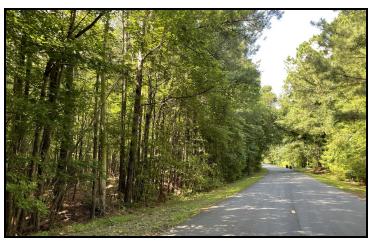

#### **PROPERTY OVERVIEW**

Norton Commercial Acreage Group is proud to present this 50.7-acre mixed-use development opportunity located at the corner of Cobb Parkway and Old Acworth Dallas Highway in Northern Cobb County within the City of Acworth. The subject property is ideally positioned for multiple uses with road frontage on 4 roads: Cobb Parkway, Old Acworth Dallas Highway, Mayson Road and Old Grogan Road. Site is currently zoned MU with residential and commercial components. Zoning resolution is available upon request. The property has all utilities in place, including public water. Public Sewer is not currently available to the site. Site has approximately 640' of road frontage on Cobb Parkway, 1,860' on Old Acworth Dallas Highway, 800' on Mayson Road and 475' on Old Grogan Road. The property has full access at Old Acworth Dallas Highway and a completed DOT-approved right-in-right out access with deceleration and acceleration lanes in place on Cobb Parkway which has traffic counts of 42,700 VPD. The property is being offered as a bulk sale.