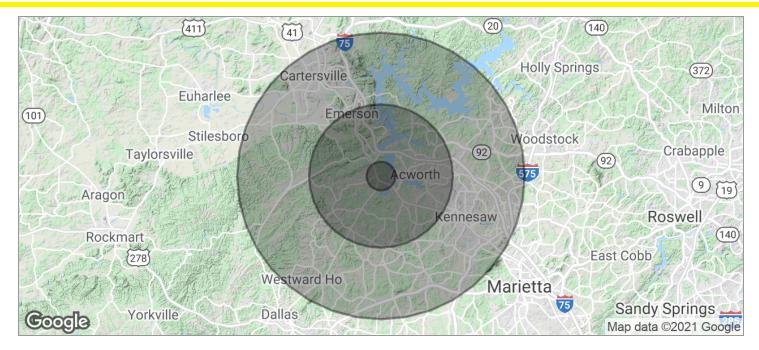

0 COBB PARKWAY, ACWORTH, GA 30101

| POPULATION          | 1 MILE    | 5 MILES   | 10 MILES  |  |
|---------------------|-----------|-----------|-----------|--|
| TOTAL POPULATION    | 1,787     | 56,358    | 261,362   |  |
| MEDIAN AGE          | 39.1      | 36.6      | 36.1      |  |
| MEDIAN AGE (MALE)   | 37.2      | 35.5      | 35.1      |  |
| MEDIAN AGE (FEMALE) | 40.3      | 37.2      | 37.0      |  |
| HOUSEHOLDS & INCOME | 1 MILE    | 5 MILES   | 10 MILES  |  |
| TOTAL HOUSEHOLDS    | 646       | 19,175    | 91,655    |  |
| # OF PERSONS PER HH | 2.8       | 2.9       | 2.9       |  |
| AVERAGE HH INCOME   | \$101,267 | \$88,826  | \$87,335  |  |
| AVERAGE HOUSE VALUE |           | \$271,615 | \$272,544 |  |