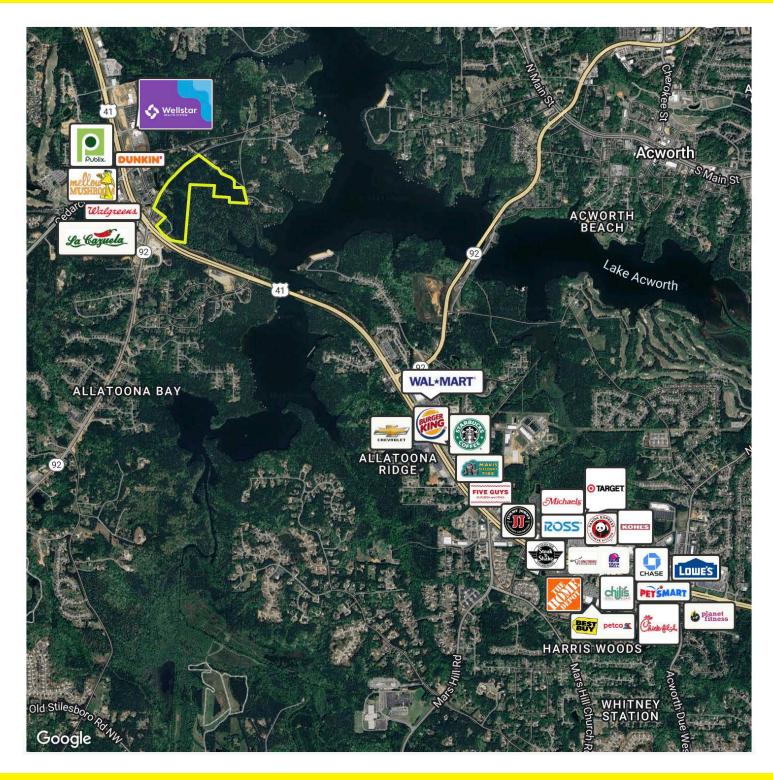

#### **LOCATION OVERVIEW**

Acworth is located in the foothills of the North Georgia mountains. Nestled along the banks of Lake Acworth and Lake Allatoona, "The Lake City" boasts a rich history, charming downtown, abundant outdoor recreational activities, a vibrant restaurant scene and an active festival and events calendar. Home to a population of over 22,000 residents, Acworth is one of the fastest growing cities in the metro-Atlanta region. Businesses benefit from a low tax rate and residents enjoy a high quality of life. The proximity to I-75 and major transportation corridors will allow for continued economic growth Furthermore Acworth serves as a medical hub for surrounding communities and is a draw from neighboring counties.

Wellstar Acworth Health Park 0.6 miles - Publix, Mellow Mushroom, La Parilla 0.7 miles - Walmart 1.7 miles - Lakeside Retail Marketplace 2.9 miles - Acworth Beach 3.7 miles - Lakepoint Sports Complex 5.0 miles - Hartsfield Jackson Airport 45 miles