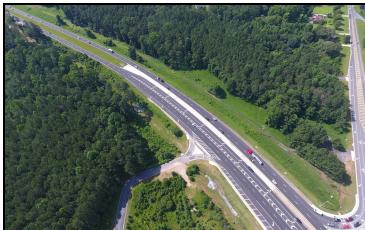

#### **PROPERTY OVERVIEW**

Norton Commercial Acreage Group is proud to present this 50.7-acre mixed-use development opportunity located at the corner of Cobb Parkway and Old Acworth Dallas Highway in Northern Cobb County within the City of Acworth. The subject property is ideally positioned for multiple uses with road frontage on 4 roads: Cobb Parkway, Old Acworth Dallas Highway, Mayson Road and Old Grogan Road. Site is currently zoned MU with residential and commercial components. Zoning resolution is available upon request. The property has all utilities in place, including public water. Public Sewer is not currently available to the site. Site has approximately 640' of road frontage on Cobb Parkway, 1,860' on Old Acworth Dallas Highway, 800' on Mayson Road and 475' on Old Grogan Road. The property has full access at Old Acworth Dallas Highway and a completed DOT-approved right-in-right out access with deceleration and acceleration lanes in place on Cobb Parkway which has traffic counts of 42,700 VPD. The property is being offered as a bulk sale.