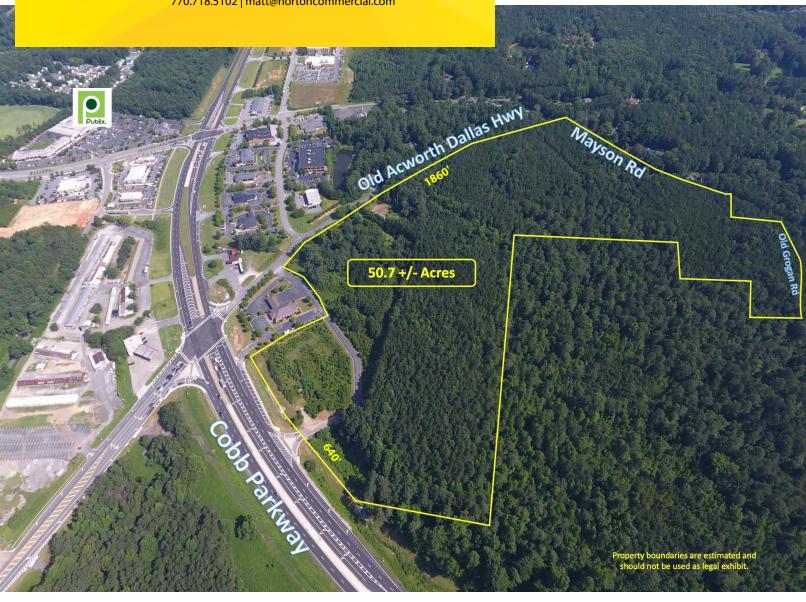

#### **PROPERTY OVERVIEW**

Norton Commercial Acreage Group is proud to present this 50.7-acre mixed-use development opportunity located at the corner of Cobb Parkway and Old Acworth Dallas Highway in Northern Cobb County within the City of Acworth. The subject property is ideally positioned for multiple uses with road frontage on 4 roads: Cobb Parkway, Old Acworth Dallas Highway, Mayson Road and Old Grogan Road. Site is currently zoned MU with residential and commercial components. Zoning resolution is available upon request. The property has all utilities in place, including public water. Public Sewer is not currently available to the site. Site has approximately 640' of road frontage on Cobb Parkway, 1,860' on Old Acworth Dallas Highway, 800' on Mayson Road and 475' on Old Grogan Road. The property has full access at Old Acworth Dallas Highway and a completed DOT-approved right-in-right out access with deceleration and acceleration lanes in place on Cobb Parkway which has traffic counts of 42,700 VPD. The property is being offered as a bulk sale.