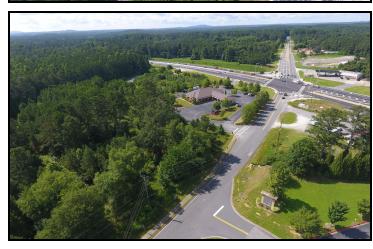

#### **PROPERTY OVERVIEW**

Norton Commercial Acreage Group is proud to present this 50.7-acre mixed-use development opportunity located at the corner of Cobb Parkway and Old Acworth Dallas Highway in Northern Cobb County within the City of Acworth. The subject property is ideally positioned for multiple uses with road frontage on 4 roads: Cobb Parkway, Old Acworth Dallas Highway, Mayson Road and Old Grogan Road. Site is currently zoned MU with residential and commercial components. Zoning resolution is available upon request. The property has all utilities in place, including public water. Public Sewer is not currently available to the site. Site has approximately 640' of road frontage on Cobb Parkway, 1,860' on Old Acworth Dallas Highway, 800' on Mayson Road and 475' on Old Grogan Road. The property has full access at Old Acworth Dallas Highway and a completed DOT-approved right-in-right out access with deceleration and acceleration lanes in place on Cobb Parkway which has traffic counts of 42,700 VPD. The property is being offered as a bulk sale.

#### **LOCATION OVERVIEW**

Acworth is located in the foothills of the North Georgia mountains. Nestled along the banks of Lake Acworth and Lake Allatoona, "The Lake City" boasts a rich history, charming downtown, abundant outdoor recreational activities, a vibrant restaurant scene and an active festival and events calendar. Home to a population of over 22,000 residents, Acworth is one of the fastest growing cities in the metro-Atlanta region. Businesses benefit from a low tax rate and residents enjoy a high quality of life. The proximity to I-75 and major transportation corridors will allow for continued economic growth Furthermore Acworth serves as a medical hub for surrounding communities and is a draw from neighboring counties.