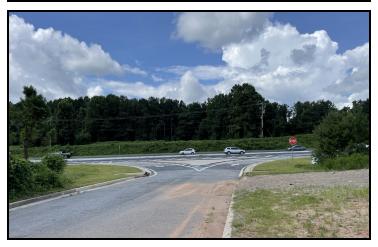

#### **PROPERTY OVERVIEW**

Norton Commercial Acreage Group is proud to present this 50.7-acre mixed-use development opportunity located at the corner of Cobb Parkway and Old Acworth Dallas Highway in Northern Cobb County within the City of Acworth. The subject property is ideally positioned for multiple uses with road frontage on 4 roads: Cobb Parkway, Old Acworth Dallas Highway, Mayson Road and Old Grogan Road. Site is currently zoned MU with residential and commercial components. Zoning resolution is available upon request. The property has all utilities in place, including public water. Public Sewer is not currently available to the site. Site has approximately 640' of road frontage on Cobb Parkway, 1,860' on Old Acworth Dallas Highway, 800' on Mayson Road and 475' on Old Grogan Road. The property has full access at Old Acworth Dallas Highway and a completed DOT-approved right-in-right out access with deceleration and acceleration lanes in place on Cobb Parkway which has traffic counts of 42,700 VPD. The property is being offered as a bulk sale.