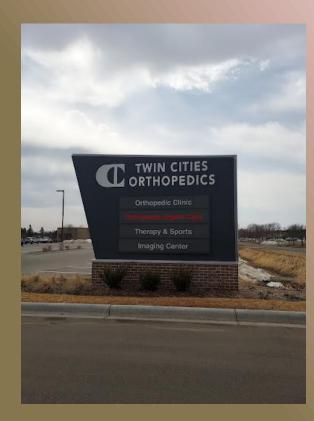

llwater, MN 55082

- Total Building Square Feet: 58,610sf
- Total Available Square Feet: 12,621rsf
  - Suite A: 6,114rsf (1<sup>st</sup> Floor)
  - Suite B: 6,507rsf (2<sup>nd</sup> Floor)
- Rental Rate: \$24.00- \$26.00 Net
- Ops/Tax 2024: \$18.50 PSF



- Visibility to 23,719 Vehicles/Day on Stillwater Blvd
- Nearby Amenities Include: Retail, Restaurants, Activity Centers, Parks, Golf Courses, etc...
- Shared Conference Room & EV Charging
- Building & Monument Signage Available

## AERIAL



### 1<sup>st</sup> FLOOR PLAN



INSPIRE. CREATE. ENDURE.

### 2<sup>nd</sup> FLOOR PLAN



### **MONUMENT SIGNAGE**



### **BUILDING SIGNAGE**



40 SF of available building signage facing the west side of the building on Memorial Ave N.

# AERIAL



# **PHOTOS**





# PHOTOS





# **PHOTOS**