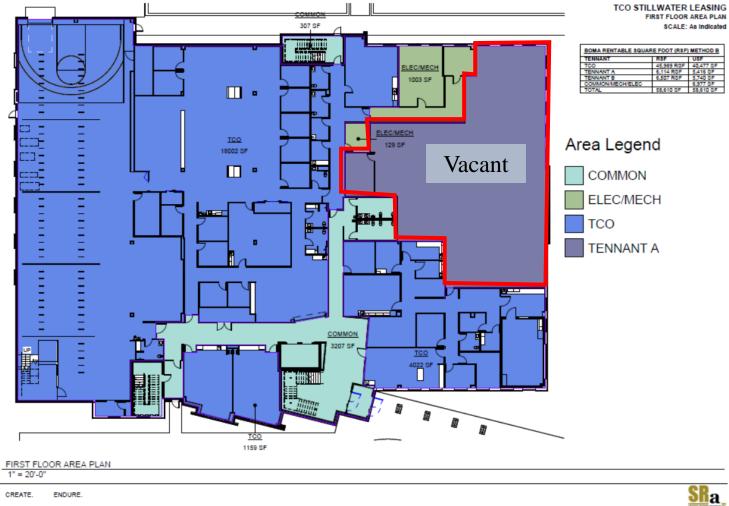

### **Stillwater Blvd Medical Office Building**

5715 Memorial Ave N Stillwater, MN 55082

- Total Building Square Feet: 58,610sf
- Total Available Square Feet: 12,621rsf
  - Suite A: 6,114rsf (1<sup>st</sup> Floor)
  - Suite B: 6,507rsf (2<sup>nd</sup> Floor)
- Rental Rate: \$24.00- \$26.00 Net
- Ops/Tax 2024: \$18.50 PSF

### 1<sup>st</sup> FLOOR PLAN

INSPIRE. CREATE. ENDURE.