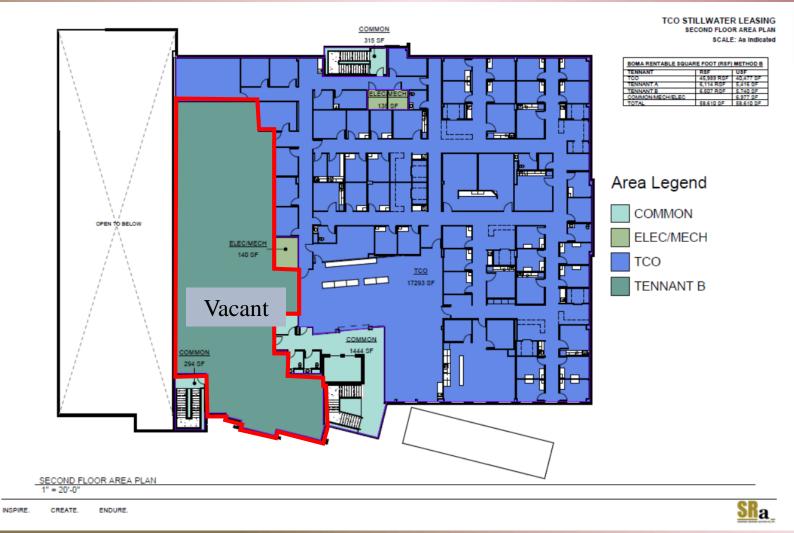

### **Stillwater Blvd Medical Office Building**

5715 Memorial Ave N Stillwater, MN 55082

- Total Building Square Feet: 58,610sf
- Total Available Square Feet: 12,621rsf
  - Suite A: 6,114rsf (1<sup>st</sup> Floor)
  - Suite B: 6,507rsf (2<sup>nd</sup> Floor)
- Rental Rate: \$24.00- \$26.00 Net
- Ops/Tax 2024: \$18.50 PSF

### 2<sup>nd</sup> FLOOR PLAN