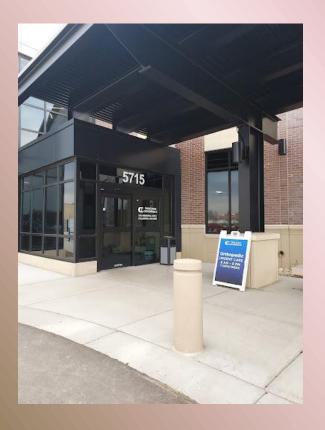

water, MN 55082

- Total Building Square Feet: 58,610sf
- Total Available Square Feet: 12,621rsf
  - Suite A: 6,114rsf (1<sup>st</sup> Floor)
  - Suite B: 6,507rsf (2<sup>nd</sup> Floor)
- Rental Rate: \$24.00- \$26.00 Net
- Ops/Tax 2024: \$18.50 PSF



- Visibility to 23,719 Vehicles/Day on Stillwater Blvd
- Nearby Amenities Include: Retail, Restaurants, Activity Centers, Parks, Golf Courses, etc...
- Shared Conference Room & EV Charging
- Building & Monument Signage Available

## AERIAL



### 1<sup>st</sup> FLOOR PLAN



INSPIRE. CREATE. ENDURE.

### 2<sup>nd</sup> FLOOR PLAN



### **MONUMENT SIGNAGE**



### **BUILDING SIGNAGE**



40 SF of available building signage facing the west side of the building on Memorial Ave N.

# AERIAL



# **PHOTOS**





# PHOTOS





# **PHOTOS**