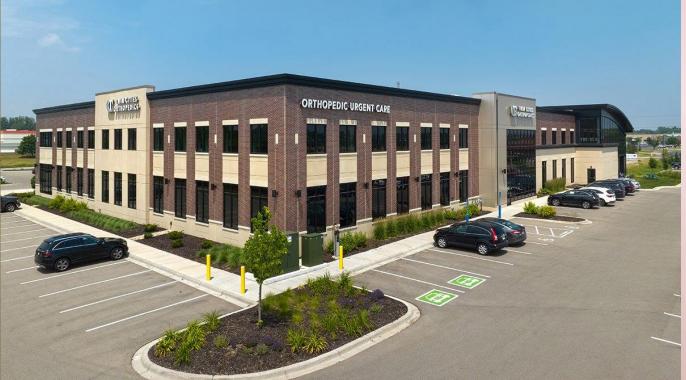

#### **MEDICAL OFFICE FOR LEASE**

### **Stillwater Blvd Medical Office Building**

5715 Memorial Ave N Stillwater, MN 55082

- Total Building Square Feet: 58,610sf
- Total Available Square Feet: 12,621rsf
  - Suite A: 6,114rsf (1<sup>st</sup> Floor)
  - Suite B: 6,507rsf (2<sup>nd</sup> Floor)
- Rental Rate: \$24.00- \$26.00 Net
- Ops/Tax 2024: \$18.50 PSF

- Visibility to 23,719 Vehicles/Day on Stillwater Blvd
- Nearby Amenities Include: Retail, Restaurants, Activity Centers, Parks, Golf Courses, etc...
- Shared Conference Room & EV Charging
- Building & Monument Signage Available