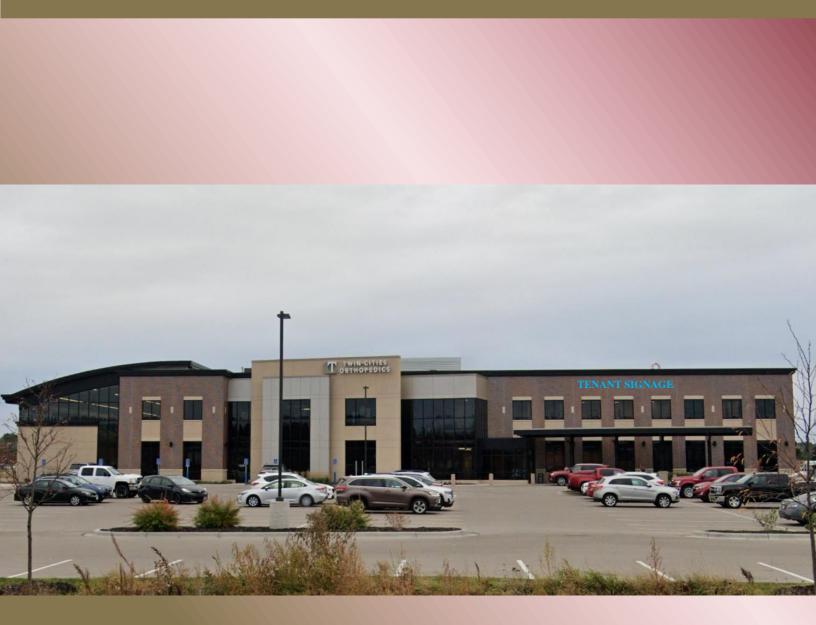

### **BUILDING SIGNAGE**

40 SF of available building signage facing the west side of the building on Memorial Ave N.