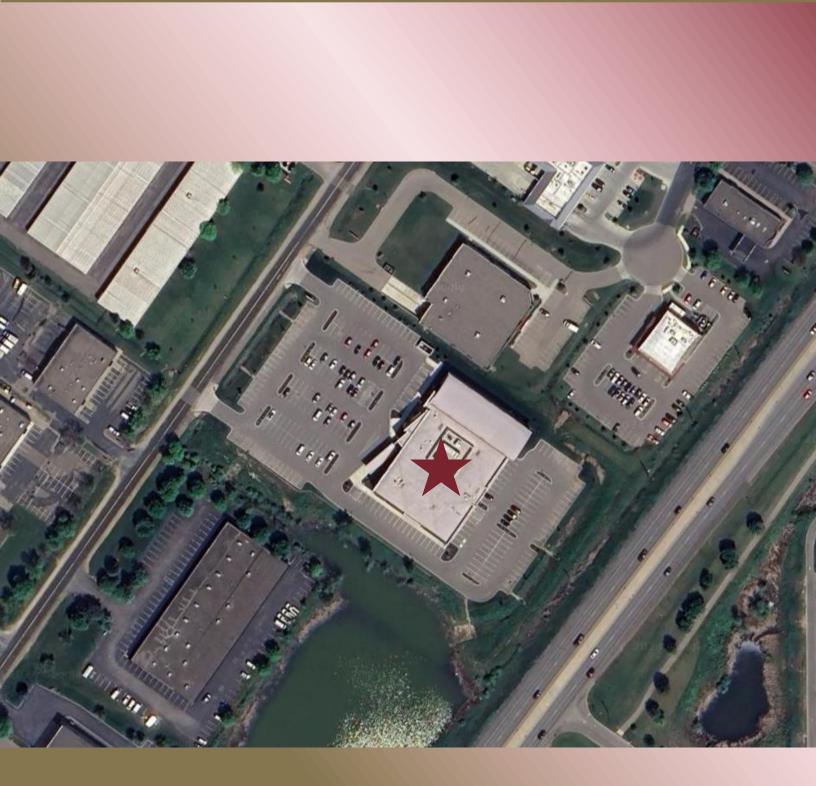

Medical Office Building**

5715 Memorial Ave N Stillwater, MN 55082

- Total Building Square Feet: 58,610sf
- Total Available Square Feet: 12,621rsf
  - Suite A: 6,114rsf (1<sup>st</sup> Floor)
  - Suite B: 6,507rsf (2<sup>nd</sup> Floor)
- Rental Rate: \$24.00- \$26.00 Net
- Ops/Tax 2024: \$18.50 PSF



- Visibility to 23,719 Vehicles/Day on Stillwater Blvd
- Nearby Amenities Include: Retail, Restaurants, Activity Centers, Parks, Golf Courses, etc...
- Shared Conference Room & EV Charging
- Building & Monument Signage Available

## AERIAL



### 1<sup>st</sup> FLOOR PLAN



INSPIRE. CREATE. ENDURE.

### 2<sup>nd</sup> FLOOR PLAN



### **MONUMENT SIGNAGE**



### **BUILDING SIGNAGE**



40 SF of available building signage facing the west side of the building on Memorial Ave N.

# AERIAL



# **PHOTOS**





# PHOTOS





# **PHOTOS**