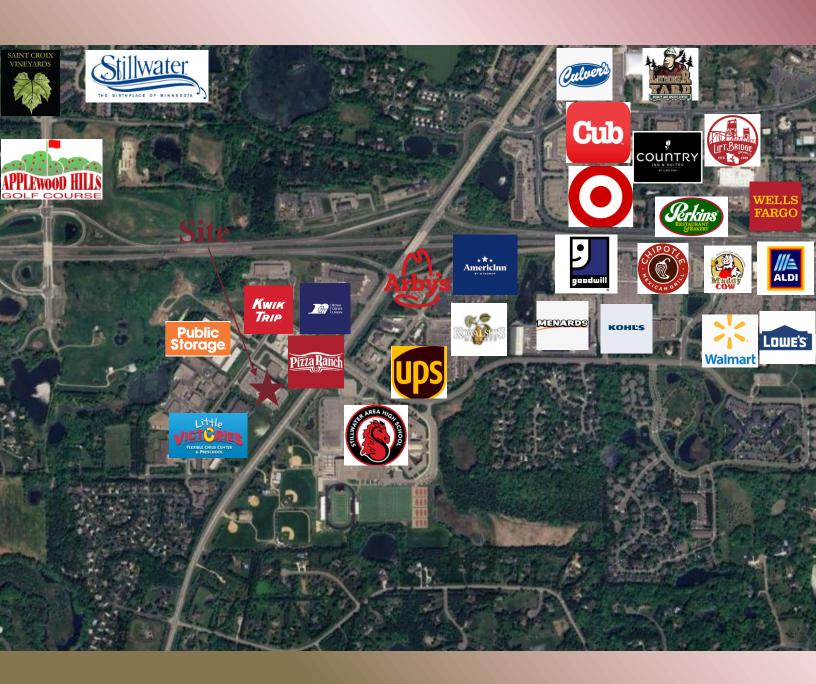

- Visibility to 23,719 Vehicles/Day on Stillwater Blvd
- Nearby Amenities Include: Retail, Restaurants, Activity Centers, Parks, Golf Courses, etc...
- Shared Conference Room & EV Charging
- Building & Monument Signage Available

## AERIAL

# AERIAL