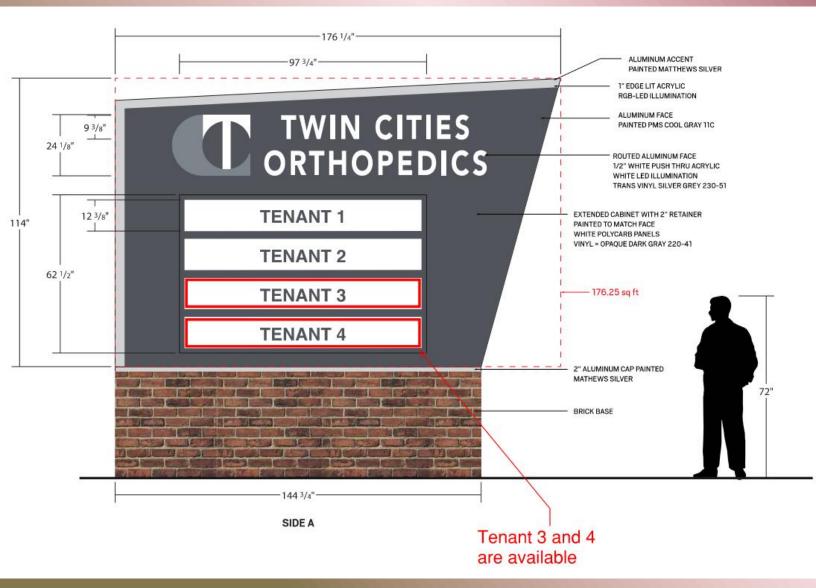

#### **MEDICAL OFFICE FOR LEASE**



### **Stillwater Blvd Medical Office Building**

5715 Memorial Ave N Stillwater, MN 55082

- Total Building Square Feet: 58,610sf
- Total Available Square Feet: 12,621rsf
  - Suite A: 6,114rsf (1<sup>st</sup> Floor)
  - Suite B: 6,507rsf (2<sup>nd</sup> Floor)
- Rental Rate: \$24.00- \$26.00 Net
- Ops/Tax 2024: \$18.50 PSF



- Visibility to 23,719 Vehicles/Day on Stillwater Blvd
- Nearby Amenities Include: Retail, Restaurants, Activity Centers, Parks, Golf Courses, etc...
- Shared Conference Room & EV Charging
- Building & Monument Signage Available

## AERIAL



### 1<sup>st</sup> FLOOR PLAN



INSPIRE. CREATE. ENDURE.

### 2<sup>nd</sup> FLOOR PLAN



### **MONUMENT SIGNAGE**



### **BUILDING SIGNAGE**



40 SF of available building signage facing the west side of the building on Memorial Ave N.

# AERIAL



# **PHOTOS**





# PHOTOS





# **PHOTOS**