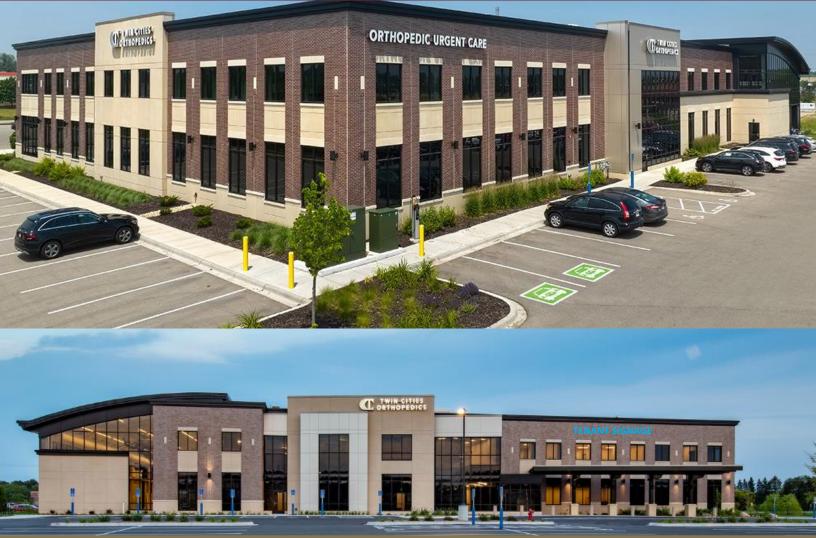

#### **MEDICAL OFFICE FOR LEASE**



### **Stillwater Blvd Medical Office Building**

5715 Memorial Ave N Stillwater, MN 55082

- Total Building Square Feet: 58,610sf
- Total Available Square Feet: 12,621rsf
  - Suite A: 6,114rsf (1<sup>st</sup> Floor)
  - Suite B: 6,507rsf (2<sup>nd</sup> Floor)
- Rental Rate: \$24.00- \$26.00 Net
- Ops/Tax 2024: \$18.50 PSF



- Visibility to 23,719 Vehicles/Day on Stillwater Blvd
- Nearby Amenities Include: Retail, Restaurants, Activity Centers, Parks, Golf Courses, etc...
- Shared Conference Room & EV Charging
- Building & Monument Signage Available

## AERIAL



### 1<sup>st</sup> FLOOR PLAN



INSPIRE. CREATE. ENDURE.

### 2<sup>nd</sup> FLOOR PLAN



### **MONUMENT SIGNAGE**



### **BUILDING SIGNAGE**



40 SF of available building signage facing the west side of the building on Mem