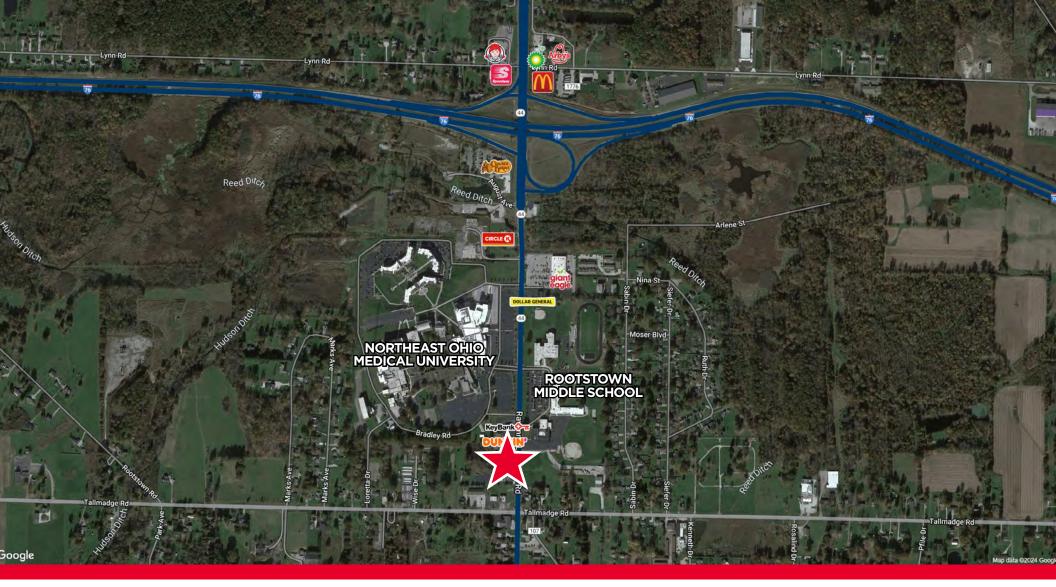

## HIGHLIGHTS

- 1.84 acres available for sale/lease with frontage along Route 44
- Great access to I-76
- Adjacent to Northeast Ohio Medical University and Rootstown Middle School
- Nearby retailers include Dunkin', Giant Eagle Supermarket, Subway, Circle K and more