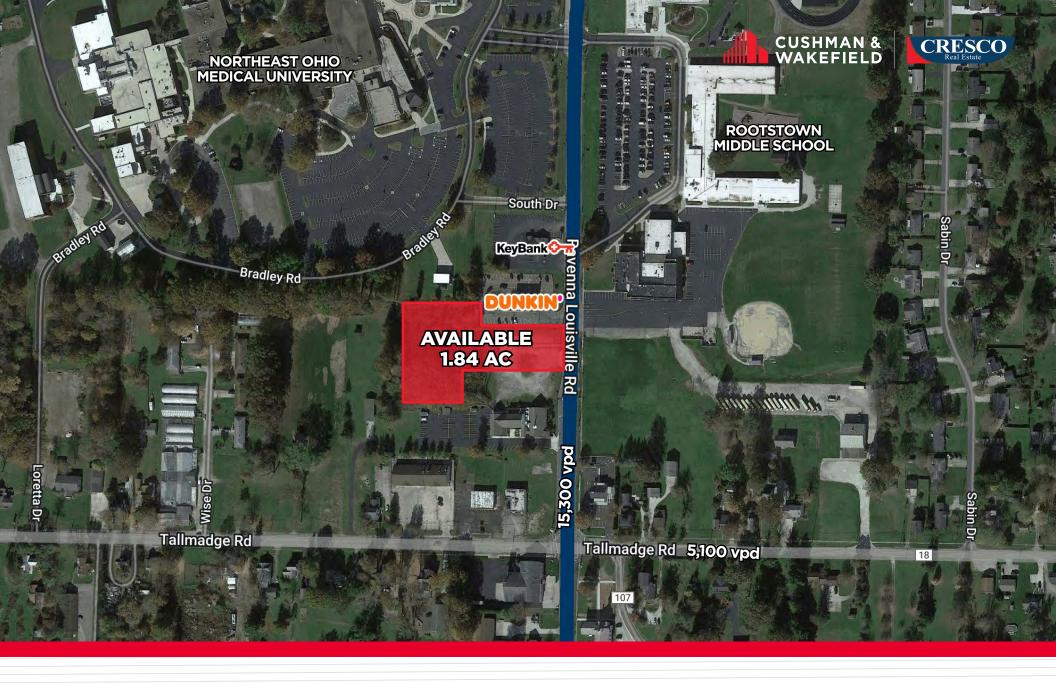

## HIGHLIGHTS

- 1.84 acres available for sale/lease with frontage along Route 44
- Great access to I-76
- Adjacent to Northeast Ohio Medical University and Rootstown Middle School
- Nearby retailers include Dunkin', Giant Eagle Supermarket, Subway, Circle K and more