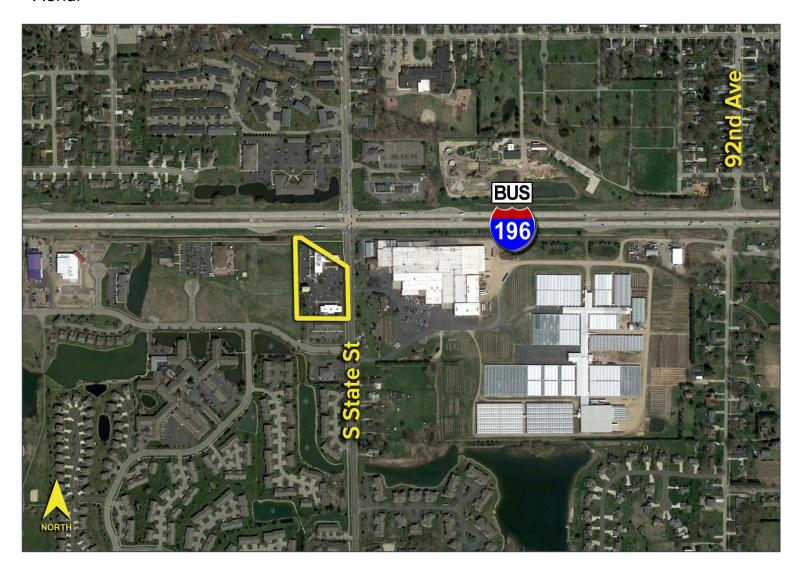

buildings totaling 20,023 square feet
- 240 3,800 square feet available
- Ample parking
- Zoned OS
- Located perfectly between Grand Rapids and Holland
- 9' ceilings
- Lease Rate: \$550-\$4,750/mo Gross



For more information, please contact:

THOMAS J. ELHART (616) 836 1866 telhart@signatureassociates.com SIGNATURE ASSOCIATES

1188 East Paris Ave SE, Suite 220
Grand Rapids, MI 49546
www.signatureassociateswm.com

## 400 S. State Street — Zeeland, Michigan Office For Lease



Dimensions are approximate.

For more information, please contact:

THOMAS J. ELHART (616) 836 1866 telhart@signatureassociates.com SIGNATURE ASSOCIATES 1188 East Paris Ave SE, Suite 220 Grand Rapids, MI 49546 www.signatureassociateswm.com

# 400 S. State Street — Zeeland, Michigan Office For Lease

### **Aerial**