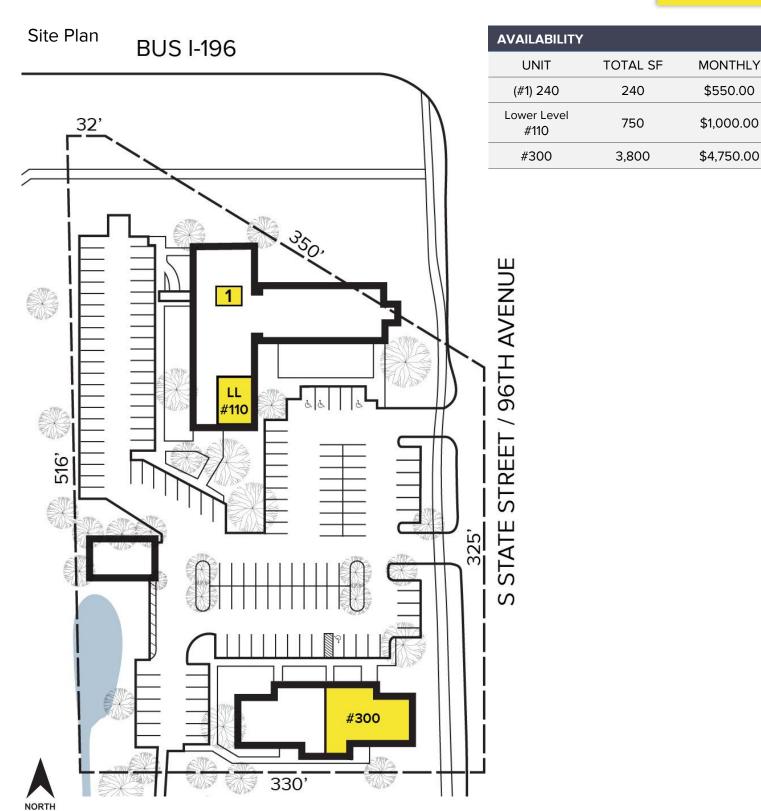

### **PROPERTY FEATURES**

- Property has 3 office buildings totaling 20,023 square feet
- 240 3,800 square feet available
- Ample parking
- Zoned OS
- Located perfectly between Grand Rapids and Holland
- 9' ceilings
- Lease Rate: \$550-\$4,750/mo Gross

## 400 S. State Street — Zeeland, Michigan Office For Lease

Dimensions are approximate.

For more information, please contact:

THOMAS J. ELHART (616) 836 1866 telhart@signatureassociates.com SIGNATURE ASSOCIATES 1188 East Paris Ave SE, Suite 220 Grand Rapids, MI 49546 www.signatureassociateswm.com