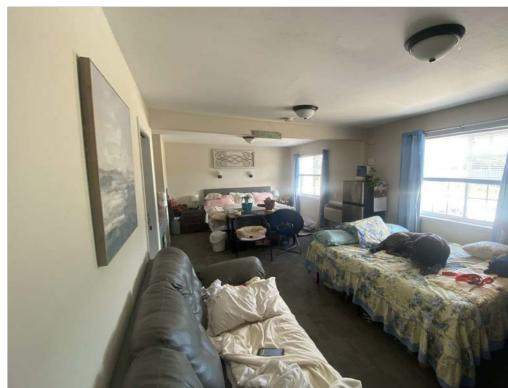

### **Fully Remodeled Complex:**

This 36-unit complex has undergone a complete remodel, featuring modern upgrades and impeccable finishes both inside and out.

### **Comprehensive Upgrades:**

Enjoy the benefits of a brand-new roof, siding, and a state-of-the-art solar system. Each unit has new flooring, fresh paint, updated plumbing, and electrical systems, along with individual HVAC units, all with remote control.

#### **Diverse Unit Mix:**

With 35 furnished residential units and 1 versatile commercial space, the property offers a well-rounded investment opportunity to attract varied tenant needs.