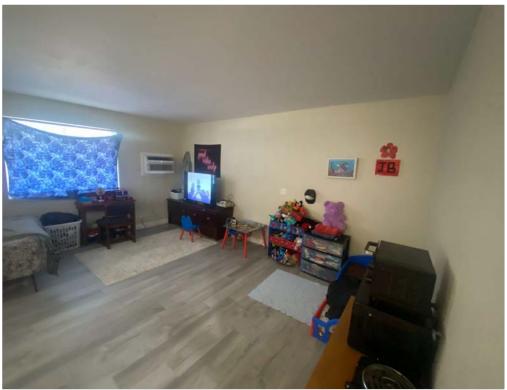

### **Fully Remodeled Complex:**

This 36-unit complex has undergone a complete remodel, featuring modern upgrades and impeccable finishes both inside and out.

### **Comprehensive Upgrades:**

Enjoy the benefits of a brand-new roof, siding, and a state-of-the-art solar system. Each unit has new flooring, fresh paint, updated plumbing, and electrical systems, along with individual HVAC units, all with remote control.

#### **Diverse Unit Mix:**

With 35 furnished residential units and 1 versatile commercial space, the property offers a well-rounded investment opportunity to attract varied tenant needs.