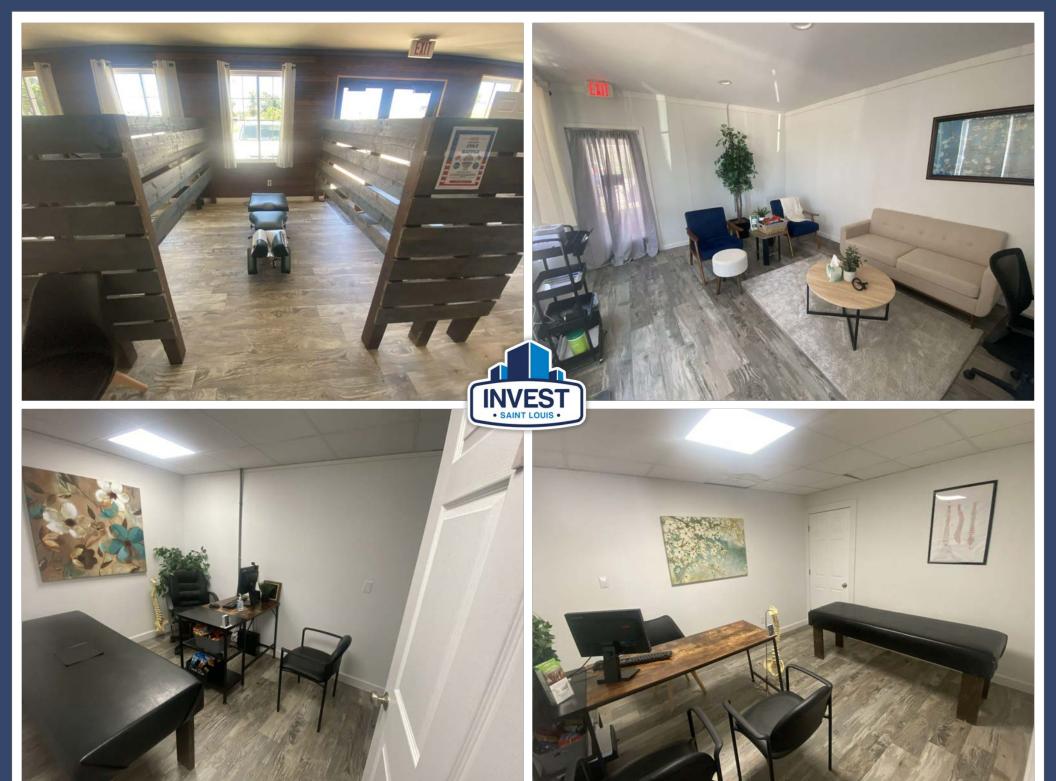

### **Fully Remodeled Complex:**

This 36-unit complex has undergone a complete remodel, featuring modern upgrades and impeccable finishes both inside and out.

### **Comprehensive Upgrades:**

Enjoy the benefits of a brand-new roof, siding, and a state-of-the-art solar system. Each unit has new flooring, fresh paint, updated plumbing, and electrical systems, along with individual HVAC units, all with remote control.

#### **Diverse Unit Mix:**

With 35 furnished residential units and 1 versatile commercial space, the property offers a well-rounded investment opportunity to attract varied tenant needs.