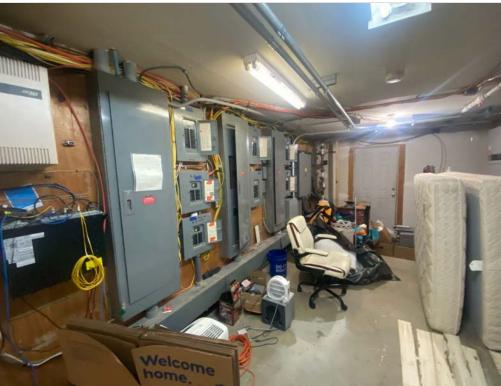

### **Fully Remodeled Complex:**

This 36-unit complex has undergone a complete remodel, featuring modern upgrades and impeccable finishes both inside and out.

### **Comprehensive Upgrades:**

Enjoy the benefits of a brand-new roof, siding, and a state-of-the-art solar system. Each unit has new flooring, fresh paint, updated plumbing, and electrical systems, along with individual HVAC units, all with remote control.