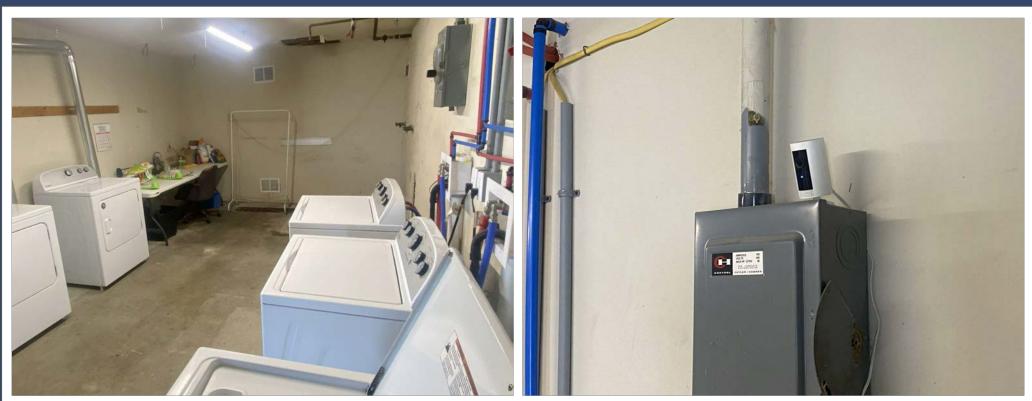

### **Fully Remodeled Complex:**

This 36-unit complex has undergone a complete remodel, featuring modern upgrades and impeccable finishes both inside and out.

### **Comprehensive Upgrades:**

Enjoy the benefits of a brand-new roof, siding, and a state-of-the-art solar system. Each unit has new flooring, fresh paint, updated plumbing, and electrical systems, along with individual HVAC units, all with remote control.