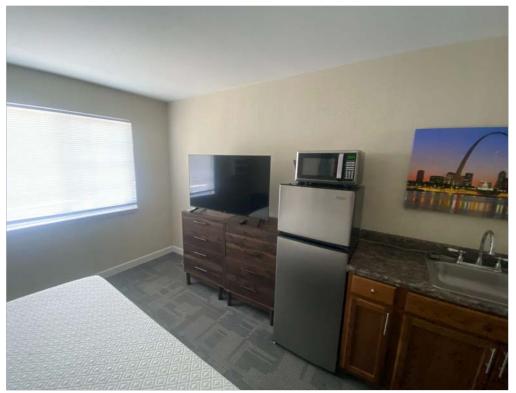

### **Fully Remodeled Complex:**

This 36-unit complex has undergone a complete remodel, featuring modern upgrades and impeccable finishes both inside and out.

### **Comprehensive Upgrades:**

Enjoy the benefits of a brand-new roof, siding, and a state-of-the-art solar system. Each unit has new flooring, fresh paint, updated plumbing, and electrical systems, along with individual HVAC units, all with remote control.

#### **Diverse Unit Mix:**

With 35 furnished residential units and 1 versatile commercial space, the property offers a well-rounded investment opportunity to attract varied tenant needs.