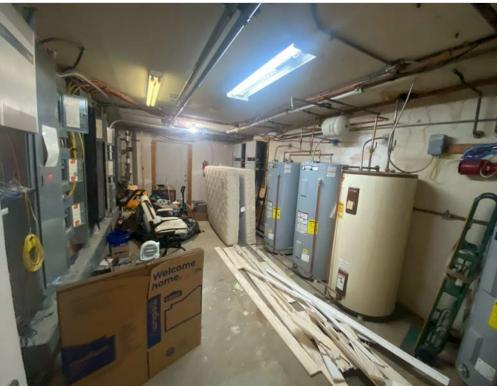

### **Fully Remodeled Complex:**

This 36-unit complex has undergone a complete remodel, featuring modern upgrades and impeccable finishes both inside and out.

### **Comprehensive Upgrades:**

Enjoy the benefits of a brand-new roof, siding, and a state-of-the-art solar system. Each unit has new flooring, fresh paint, updated plumbing, and electrical systems, along with individual HVAC units, all with remote control.