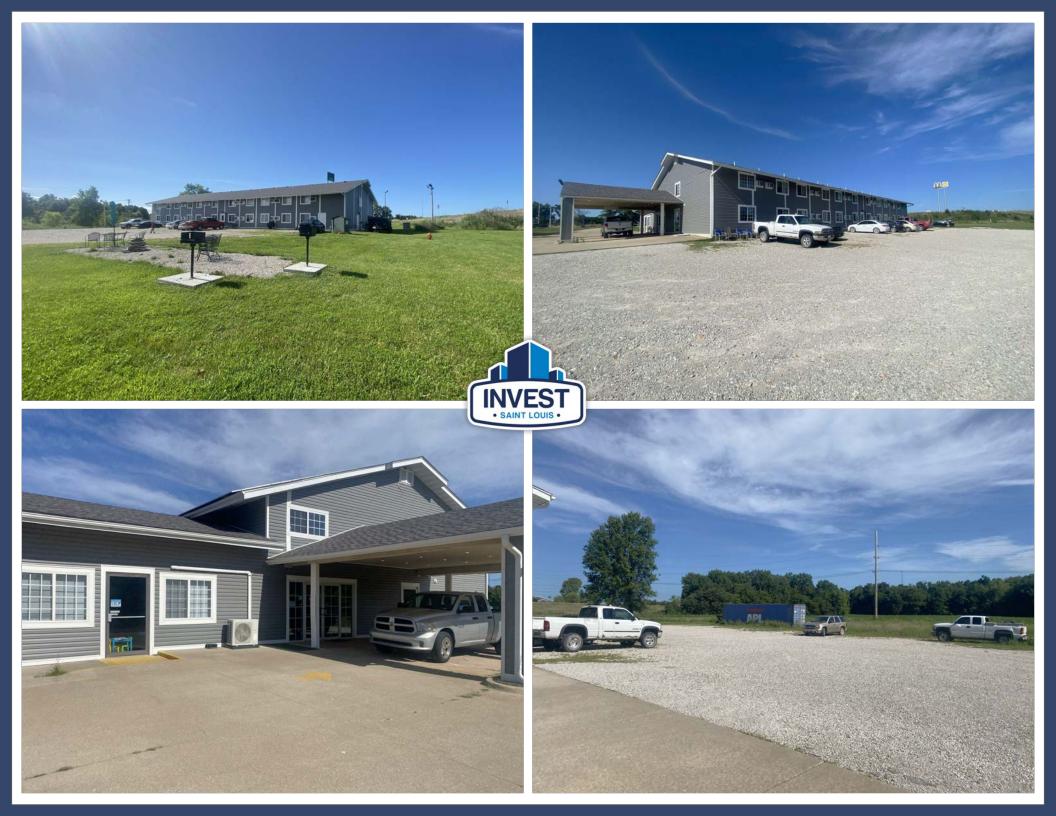

### **Fully Remodeled Complex:**

This 36-unit complex has undergone a complete remodel, featuring modern upgrades and impeccable finishes both inside and out.

### **Comprehensive Upgrades:**

Enjoy the benefits of a brand-new roof, siding, and a state-of-the-art solar system. Each unit has new flooring, fresh paint, updated plumbing, and electrical systems, along with individual HVAC units, all with remote control.

#### **Diverse Unit Mix:**

With 35 furnished residential units and 1 versatile commercial space, the property offers a well-rounded investment opportunity to attract varied tenant needs.