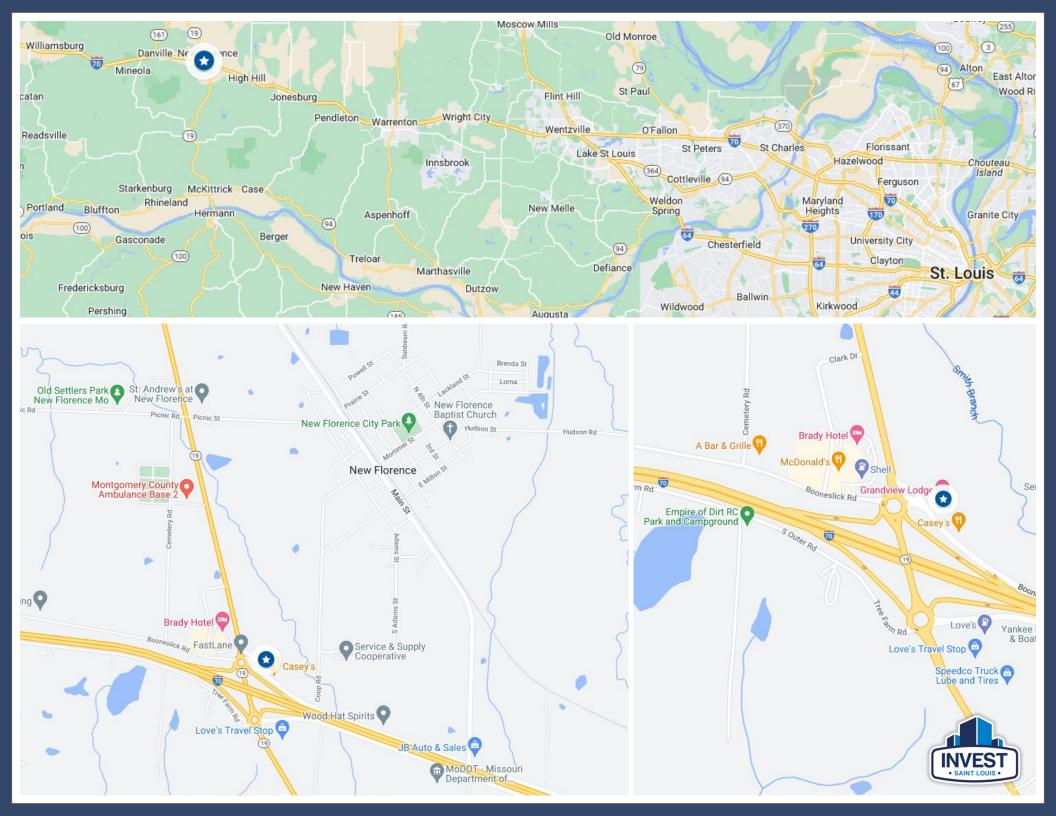

### **Prime Location with High Demand:**

Located just off Highway 70, this complex ensures high occupancy rates and steady rental demand, making it an attractive choice for investors seeking stability and growth.