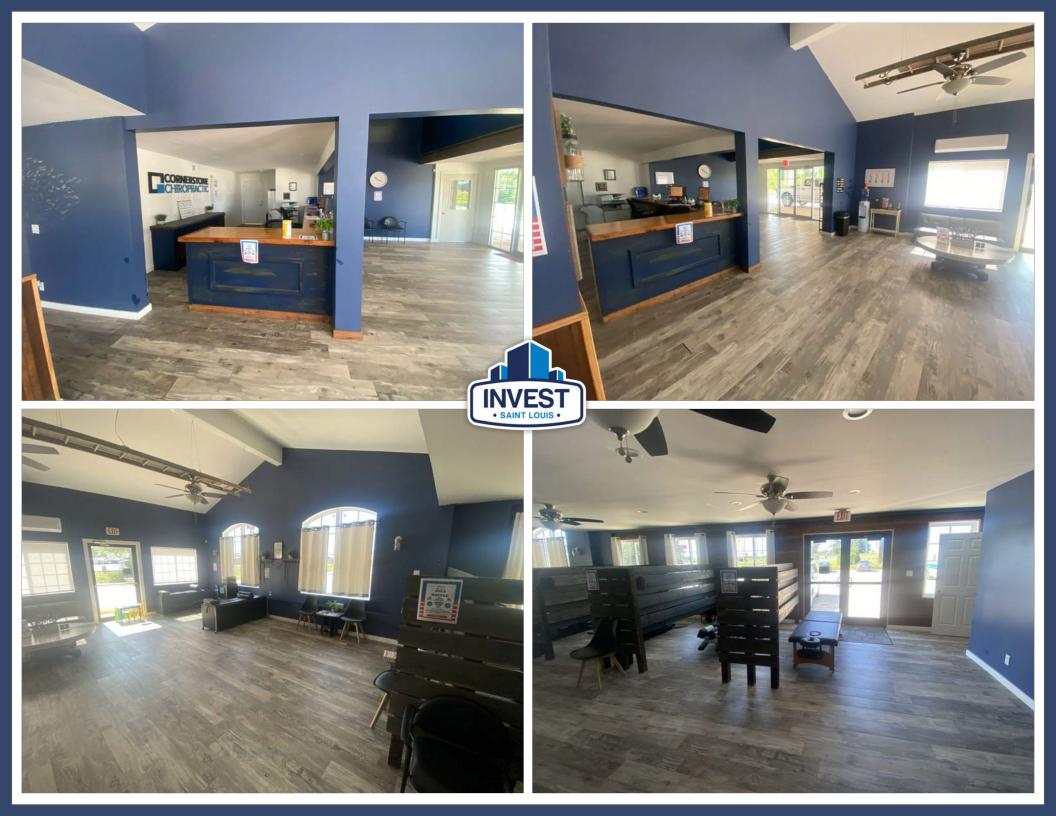

### **Fully Remodeled Complex:**

This 36-unit complex has undergone a complete remodel, featuring modern upgrades and impeccable finishes both inside and out.

#### **Diverse Unit Mix:**

With 35 furnished residential units and 1 versatile commercial space, the property offers a well-rounded investment opportunity to attract varied tenant needs.