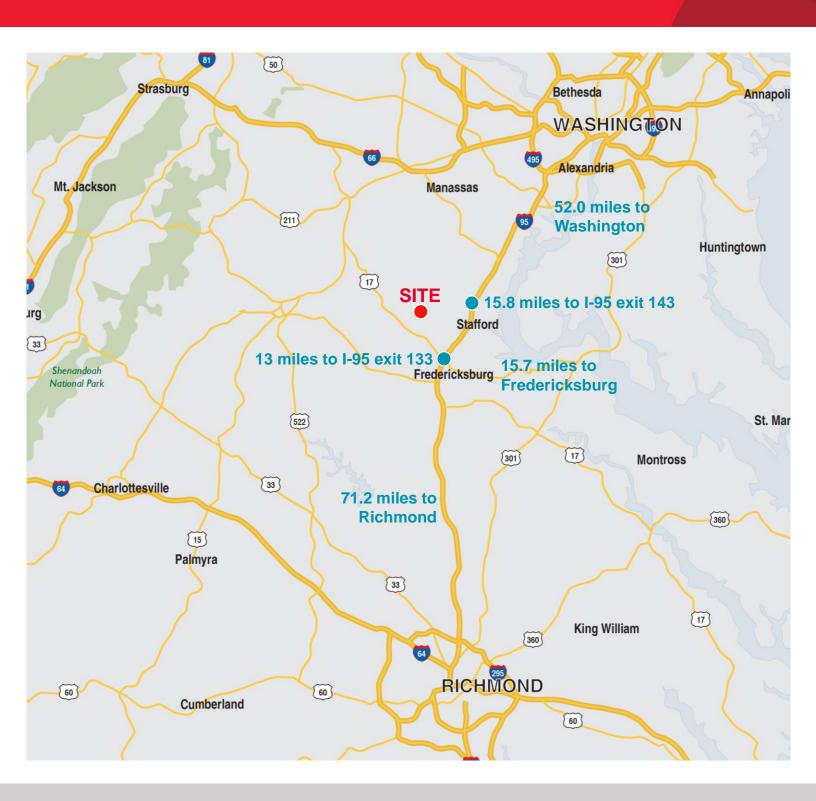

2 parcels)                                      |
| Asking Price   | 525 Acres - \$6.5m<br>221 Acres - \$2.5m<br>Both - \$8.75m |
| Zoning         | A1                                                         |
| Timing         | Available immediately                                      |

| Demographics        |           |  |
|---------------------|-----------|--|
|                     | 10 Miles  |  |
| 2016 Population     | 105,009   |  |
| 2021 Projected Pop. | 111,986   |  |
| Avg. HH Income      | \$124,787 |  |

For more information, contact:

**WILSON GREENLAW, CCIM** 

540 322 4156

wilson.greenlaw@thalhimer.com

Eagle Village 1125 Jefferson Davis Highway, Suite 350 Fredericksburg, VA 22401 www.thalhimer.com



## FOR SALE Park Farm Land

138 Park Farm Lane | Stafford, VA 22406



For more information, contact:

WILSON GREENLAW, CCIM 540 322 4156

wilson.greenlaw@thalhimer.com

Eagle Village 1125 Jefferson Davis Highway, Suite 350 Fredericksburg, VA 22401 www.thalhimer.com