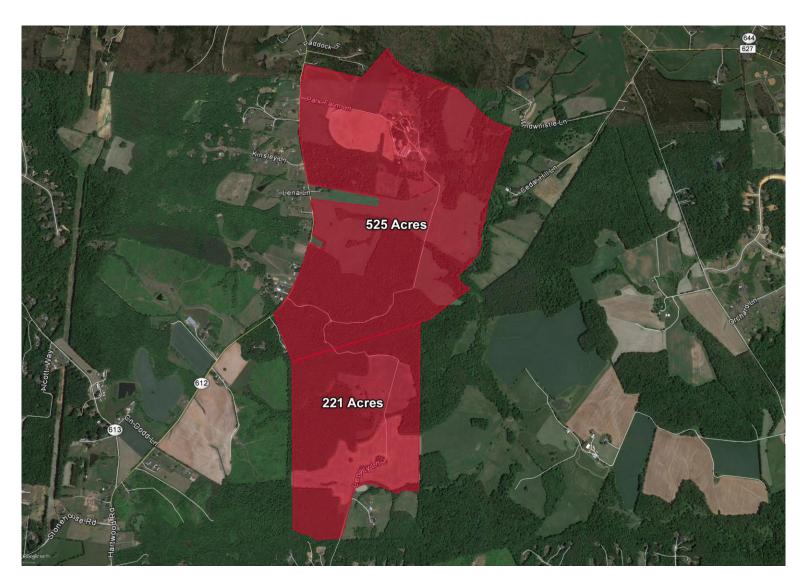

## **Property Features**

- 747 total acres
- 2 tracts (525 and 221 acres)
- Available all or per tract
- \$2.5m, \$6.5m, or \$8.75m

| Specifications |                                                            |
|----------------|------------------------------------------------------------|
| Total Size     | 747 Acres (2 parcels)                                      |
| Asking Price   | 525 Acres - \$6.5m<br>221 Acres - \$2.5m<br>Both - \$8.75m |
| Zoning         | A1                                                         |
| Timing         | Available immediately                                      |