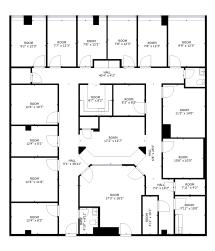

Below



For Information:

Colin Stewart 704.962.1387 colin.stewart@meadowsandohly.com

1718

Presbyterian Medical Tower

1718 E 4TH ST | CHARLOTTE, NC

medicaloffice.welltower.com

#### **EXECUTIVE SUMMARY**









#### **Location Description**

Midtown Medical Campus

#### **Property Highlights**

- · Convenient parking deck attached to building.
- Quick access to the adjacent medical office buildings via Sky Bridges.
- Direct access to Novant Health Presbyterian Medical Center.
- Café on third floor.
- On-site building management.



## welltower



CLICK TO VIEW TOUR

B100A

2,267 RSF

B101

307 RSF





102

1,487 RSF

103

10,574 RSF



## welltower



CLICK TO VIEW TOUR



105/108

3,885 RSF

204

5,724 RSF





304

2,144 RSF

501

16,225 RSF

# welltower



CLICK TO VIEW TOUR



604

2,165 RSF

605

3,358 RSF







607

3,450 RSF

608B

888 RSF







CLICK TO VIEW TOUR



702

1,458 RSF

807

5,813 RSF

#### **DEMOGRAPHICS MAP & REPORT**



| Population           | 1 Mile | 3 Miles | 5 Miles |
|----------------------|--------|---------|---------|
| Total Population     | 9,760  | 87,200  | 220,066 |
| Average Age          | 37.6   | 34.6    | 35.2    |
| Average Age (Male)   | 37.6   | 34.1    | 33.8    |
| Average Age (Female) | 37.3   | 35.0    | 36.4    |

| Households & Income | 1 Mile    | 3 Miles   | 5 Miles   |
|---------------------|-----------|-----------|-----------|
| Total Households    | 4,639     | 41,026    | 96,993    |
| # of Persons per HH | 2.1       | 2.1       | 2.3       |
| Average HH Income   | \$123,416 | \$101,470 | \$79,098  |
| Aver