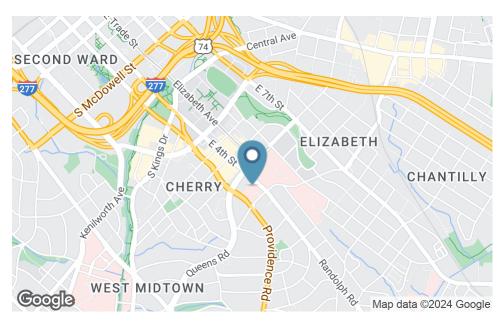

#### **DEMOGRAPHICS MAP & REPORT**

| Population           | 1 Mile | 3 Miles | 5 Miles |
|----------------------|--------|---------|---------|
| Total Population     | 9,760  | 87,200  | 220,066 |
| Average Age          | 37.6   | 34.6    | 35.2    |
| Average Age (Male)   | 37.6   | 34.1    | 33.8    |
| Average Age (Female) | 37.3   | 35.0    | 36.4    |