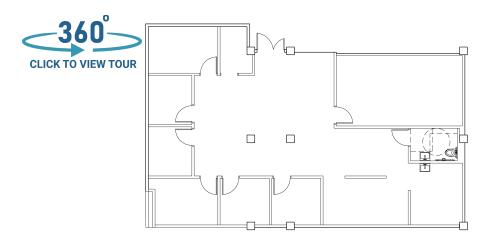

welltower

MEDICAL OFFICE SPACE

# FOR LEASE

Click or Scan Below



For Information:

Colin Stewart 704.962.1387 colin.stewart@meadowsandohly.com

1718

Presbyterian Medical Tower

1718 E 4TH ST | CHARLOTTE, NC

medicaloffice.welltower.com

#### **EXECUTIVE SUMMARY**









#### **Location Description**

Midtown Medical Campus

#### **Property Highlights**

- · Convenient parking deck attached to building.
- Quick access to the adjacent medical office buildings via Sky Bridges.
- Direct access to Novant Health Presbyterian Medical Center.
- Café on third floor.
- On-site building management.



## welltower



CLICK TO VIEW TOUR

B100A

2,267 RSF

B101

307 RSF





102

1,487 RSF

103

10,574 RSF



## welltower



CLICK TO VIEW TOUR



105/108

3,885 RSF

204

5,724 RSF





304

2,144 RSF

501

16,225 RSF

# welltower



CLICK TO VIEW TOUR



604

2,165 RSF

605

3,358 RSF







607

3,450 RSF

608B

888 RSF







CLICK TO VIEW TOUR



702

1,458 RSF

807

5,813 RSF

#### **DEMOGRAPHICS MAP & REPORT**



| Population           | 1 Mile | 3 Miles | 5 Miles |
|----------------------|--------|---------|---------|
| Total Population     | 9,760  | 87,200  | 220,066 |
| Average Age          | 37.6   | 34.6    | 35.2    |
| Average Age (Male)   | 37.6   | 34.1    | 33.8    |
| Average Age (Female) | 37.3   | 35.0    | 36.4    |

| Households & Income | 1 Mile    | 3 Miles   | 5 Miles   |
|-----