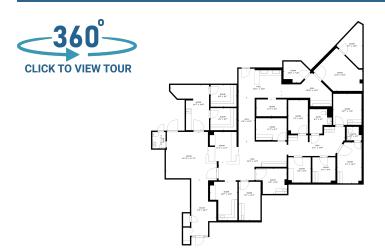

welltower

MEDICAL OFFICE SPACE

# FOR LEASE

Click or Scan Below



For Information:

Colin Stewart 704.962.1387 colin.stewart@meadowsandohly.com

1718

Presbyterian Medical Tower

1718 E 4TH ST | CHARLOTTE, NC

medicaloffice.welltower.com

#### **EXECUTIVE SUMMARY**









#### **Location Description**

Midtown Medical Campus

#### **Property Highlights**

- · Convenient parking deck attached to building.
- Quick access to the adjacent medical office buildings via Sky Bridges.
- Direct access to Novant Health Presbyterian Medical Center.
- Café on third floor.
- On-site building management.



## welltower



CLICK TO VIEW TOUR

B100A

2,267 RSF

B101

307 RSF





102

1,487 RSF

103

10,574 RSF



## welltower



CLICK TO VIEW TOUR



105/108

3,885 RSF

204

5,724 RSF





304

2,144 RSF

501

16,225 RSF

# welltower



CLICK TO VIEW TOUR



604

2,165 RSF

605

3,358 RSF







607

3,450 RSF

608B

888 RSF







CLICK TO VIEW TOUR



702

1,458 RSF

807

5,813 RSF

#### **DEMOGRAPHICS MAP & REPORT**



| Population           | 1 Mile | 3 Miles | 5 Miles |
|----------------------|--------|---------|---------|
| Total Population     | 9,760  | 87,200  | 220,066 |
| Average Age          | 37.6   | 34.6    | 35.2    |
| Average Age (Male)   | 37.6   | 34.1    | 33.8    |
| Average Age (Female) | 37.3   | 35.0    | 36.4    |

| Households & Income | 1 Mile    | 3 Miles   | 5 Miles   |
|---------------------|-----------|-----------|-----------|
| Total Households    | 4,639     | 41,026    | 96,993