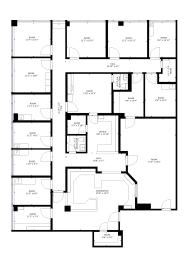

ewart 704.962.1387 colin.stewart@meadowsandohly.com

1718

Presbyterian Medical Tower

1718 E 4TH ST | CHARLOTTE, NC

medicaloffice.welltower.com

#### **EXECUTIVE SUMMARY**









#### **Location Description**

Midtown Medical Campus

#### **Property Highlights**

- · Convenient parking deck attached to building.
- Quick access to the adjacent medical office buildings via Sky Bridges.
- Direct access to Novant Health Presbyterian Medical Center.
- Café on third floor.
- On-site building management.



## welltower



CLICK TO VIEW TOUR

B100A

2,267 RSF

B101

307 RSF





102

1,487 RSF

103

10,574 RSF



## welltower



CLICK TO VIEW TOUR



105/108

3,885 RSF

204

5,724 RSF





304

2,144 RSF

501

16,225 RSF

# welltower



CLICK TO VIEW TOUR



604

2,165 RSF

605

3,358 RSF







607

3,450 RSF

608B

888 RSF







CLICK TO VIEW TOUR



702

1,458 RSF

807

5,813 RSF

#### **DEMOGRAPHICS MAP & REPORT**



| Population           | 1 Mile | 3 Miles | 5 Miles |
|----------------------|--------|---------|---------|
| Total Population     | 9,760  | 87,200  | 220,066 |
| Average Age          | 37.6   | 34.6    | 35.2    |
| Average Age (Male)   | 37.6   | 34.1    | 33.8    |
| Average Age (Female) | 37.3   | 35.0    | 36.4    |

| Households & Income | 1 Mile    | 3 Miles   | 5 Miles   |
|---------------------|-----------|-----------|-----------|
| Total Households    | 4,639     | 41,026    | 96,993    |
| # of Persons per HH | 2.1       | 2.1       | 2.3       |
| Average HH Income   | \$123,416 | \$101,470 | \$79,098  |
| Average House Value | \$504,499 | \$515,