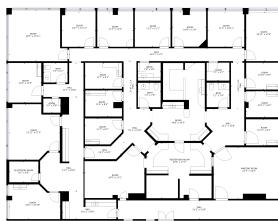

## welltower

CLICK TO VIEW TOUR

B100A

2,267 RSF

B101

307 RSF

102

1,487 RSF

103

10,574 RSF

## welltower

CLICK TO VIEW TOUR

105/108

3,885 RSF

204

5,724 RSF

304

2,144 RSF

501

16,225 RSF

# welltower

CLICK TO VIEW TOUR

604

2,165 RSF

605

3,358 RSF

607

3,450 RSF

608B

888 RSF

CLICK TO VIEW TOUR

702

1,458 RSF

807

5,813 RSF