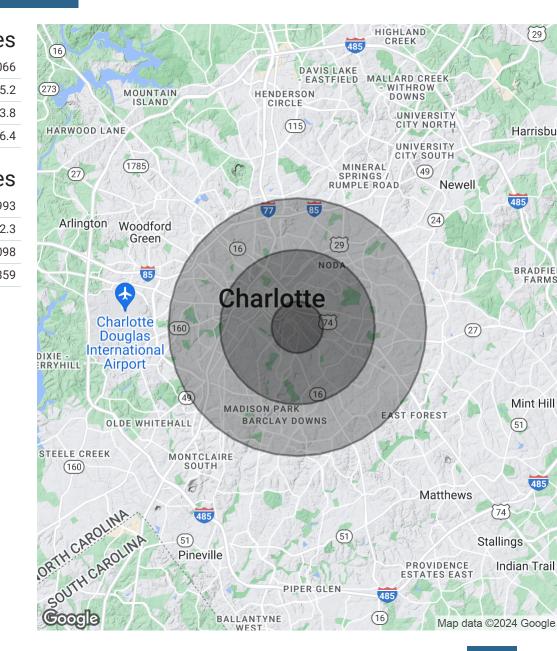

#### **DEMOGRAPHICS MAP & REPORT**

| Population           | 1 Mile | 3 Miles | 5 Miles |
|----------------------|--------|---------|---------|
| Total Population     | 9,760  | 87,200  | 220,066 |
| Average Age          | 37.6   | 34.6    | 35.2    |
| Average Age (Male)   | 37.6   | 34.1    | 33.8    |
| Average Age (Female) | 37.3   | 35.0    | 36.4    |

| Households & Income | 1 Mile    | 3 Miles   | 5 Miles   |
|---------------------|-----------|-----------|-----------|
| Total Households    | 4,639     | 41,026    | 96,993    |
| # of Persons per HH | 2.1       | 2.1       | 2.3       |
| Average HH Income   | \$123,416 | \$101,470 | \$79,098  |
| Average House Value | \$504,499 | \$515,560 | \$386,359 |

2020 American Community Survey (ACS)