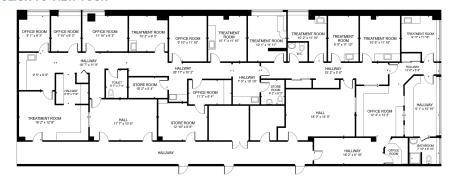

welltower

MEDICAL OFFICE SPACE

# FOR LEASE

Click or Scan Below



For Information:

Colin Stewart 704.962.1387 colin.stewart@meadowsandohly.com

1718

Presbyterian Medical Tower

1718 E 4TH ST | CHARLOTTE, NC

medicaloffice.welltower.com

#### **EXECUTIVE SUMMARY**









#### **Location Description**

Midtown Medical Campus

#### **Property Highlights**

- · Convenient parking deck attached to building.
- Quick access to the adjacent medical office buildings via Sky Bridges.
- Direct access to Novant Health Presbyterian Medical Center.
- Café on third floor.
- On-site building management.



## welltower



CLICK TO VIEW TOUR

B100A

2,267 RSF

B101

307 RSF





102

1,487 RSF

103

10,574 RSF



## welltower



CLICK TO VIEW TOUR



105/108

3,885 RSF

204

5,724 RSF





304

2,144 RSF

501

16,225 RSF

# welltower



CLICK TO VIEW TOUR



604

2,165 RSF

605

3,358 RSF







607

3,450 RSF

608B

888 RSF







CLICK TO VIEW TOUR



702

1,458 RSF

807

5,813 RSF

#### **DEMOGRAPHICS MAP & REPORT**



| Population           | 1 Mile | 3 Miles | 5 Miles |
|----------------------|--------|---------|---------|
| Total Population     | 9,760  | 87,200  | 220,066 |
| Average Age          | 37.6   | 34.6    | 35.2    |
| Average Age (Male)   | 37.6   | 34.1    | 33.8    |
| Average Age (Female) | 37.3   | 35.0    | 36.4    |

| Households & Income | 1 Mile    | 3 Miles   | 5 Miles   |
|---------------------|-----------|-----------|-----------|
| Total Households    | 4,639     | 41,026    | 96,993    |
| # of Persons p