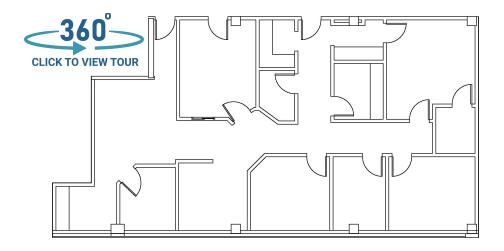

R LEASE

Click or Scan Below



For Information:

Colin Stewart 704.962.1387 colin.stewart@meadowsandohly.com

1718

Presbyterian Medical Tower

1718 E 4TH ST | CHARLOTTE, NC

medicaloffice.welltower.com

#### **EXECUTIVE SUMMARY**









#### **Location Description**

Midtown Medical Campus

#### **Property Highlights**

- · Convenient parking deck attached to building.
- Quick access to the adjacent medical office buildings via Sky Bridges.
- Direct access to Novant Health Presbyterian Medical Center.
- Café on third floor.
- On-site building management.



## welltower



CLICK TO VIEW TOUR

B100A

2,267 RSF

B101

307 RSF





102

1,487 RSF

103

10,574 RSF



## welltower



CLICK TO VIEW TOUR



105/108

3,885 RSF

204

5,724 RSF





304

2,144 RSF

501

16,225 RSF

# welltower



CLICK TO VIEW TOUR



604

2,165 RSF

605

3,358 RSF







607

3,450 RSF

608B

888 RSF







CLICK TO VIEW TOUR



702

1,458 RSF

807

5,813 RSF

#### **DEMOGRAPHICS MAP & REPORT**



| Population           | 1 Mile | 3 Miles | 5 Miles |
|----------------------|--------|---------|---------|
| Total Population     | 9,760  | 87,200  | 220,066 |
| Average Age          | 37.6   | 34.6    | 35.2    |
| Average Age (Male)   | 37.6   | 34.1    | 33.8    |
| Average Age (Female) | 37.3   | 35.0    | 36.4    |

| Households & Income | 1 Mile    | 3 Miles   | 5 Miles   |
|---------------------|-----------|-----------|-----------|
| Total Households    | 4,639     | 41,026    | 96,993    |
| # of Persons per HH | 2.1       | 2.1       | 2.3       |
| Average HH Income   | \$123,416 | \$101,47