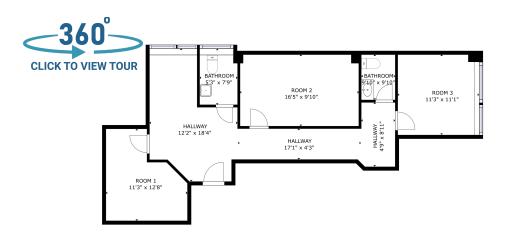

art 704.962.1387 colin.stewart@meadowsandohly.com

1718

Presbyterian Medical Tower

1718 E 4TH ST | CHARLOTTE, NC

medicaloffice.welltower.com

#### **EXECUTIVE SUMMARY**









#### **Location Description**

Midtown Medical Campus

#### **Property Highlights**

- · Convenient parking deck attached to building.
- Quick access to the adjacent medical office buildings via Sky Bridges.
- Direct access to Novant Health Presbyterian Medical Center.
- Café on third floor.
- On-site building management.



## welltower



CLICK TO VIEW TOUR

B100A

2,267 RSF

B101

307 RSF





102

1,487 RSF

103

10,574 RSF



## welltower



CLICK TO VIEW TOUR



105/108

3,885 RSF

204

5,724 RSF





304

2,144 RSF

501

16,225 RSF

# welltower



CLICK TO VIEW TOUR



604

2,165 RSF

605

3,358 RSF







607

3,450 RSF

608B

888 RSF







CLICK TO VIEW TOUR



702

1,458 RSF

807

5,813 RSF

#### **DEMOGRAPHICS MAP & REPORT**



| Population           | 1 Mile | 3 Miles | 5 Miles |
|----------------------|--------|---------|---------|
| Total Population     | 9,760  | 87,200  | 220,066 |
| Average Age          | 37.6   | 34.6    | 35.2    |
| Average Age (Male)   | 37.6   | 34.1    | 33.8    |
| Average Age (Female) | 37.3   | 35.0    | 36.4    |

| Households & Income | 1 Mile    | 3 Miles   | 5 Miles   |
|---------------------|-----------|-----------|-----------|
| Total Households    | 4,639     | 41,026    | 96,993    |
| # of Persons per HH | 2.1       | 2.1       | 2.3       |
| Average HH Income   | \$123,416 | \$101,470 | \$79,098  |
| Average House Value | \$504,499 | \$515,56