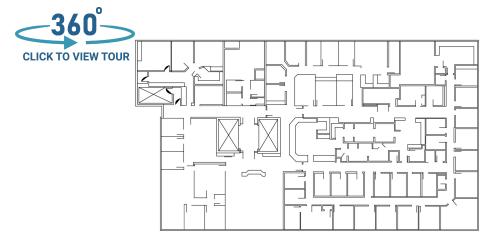

welltower

MEDICAL OFFICE SPACE

# FOR LEASE

Click or Scan Below



For Information:

Colin Stewart 704.962.1387 colin.stewart@meadowsandohly.com

1718

Presbyterian Medical Tower

1718 E 4TH ST | CHARLOTTE, NC

medicaloffice.welltower.com

#### **EXECUTIVE SUMMARY**









#### **Location Description**

Midtown Medical Campus

#### **Property Highlights**

- · Convenient parking deck attached to building.
- Quick access to the adjacent medical office buildings via Sky Bridges.
- Direct access to Novant Health Presbyterian Medical Center.
- Café on third floor.
- On-site building management.



## welltower



CLICK TO VIEW TOUR

B100A

2,267 RSF

B101

307 RSF





102

1,487 RSF

103

10,574 RSF



## welltower



CLICK TO VIEW TOUR



105/108

3,885 RSF

204

5,724 RSF





304

2,144 RSF

501

16,225 RSF

# welltower



CLICK TO VIEW TOUR



604

2,165 RSF

605

3,358 RSF







607

3,450 RSF

608B

888 RSF







CLICK TO VIEW TOUR



702

1,458 RSF

807

5,813 RSF

#### **DEMOGRAPHICS MAP & REPORT**



| Population           | 1 Mile | 3 Miles | 5 Miles |
|----------------------|--------|---------|---------|
| Total Population     | 9,760  | 87,200  | 220,066 |
| Average Age          | 37.6   | 34.6    | 35.2    |
| Average Age (Male)   | 37.6   | 34.1    | 33.8    |
| Average Age (Female) | 37.3   | 35.0    | 36.4    |

| Households & Income | 1 Mile    | 3 Miles   | 5 Miles   |
|---------------------|-----------|-----------|-----------|
| Total Households    | 4,639     | 41,026    | 96,993    |
| # of Persons per HH | 2.1       | 2.1       | 2.3