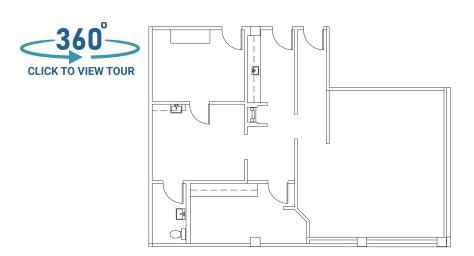

welltower

MEDICAL OFFICE SPACE

# FOR LEASE

Click or Scan Below



For Information:

Colin Stewart 704.962.1387 colin.stewart@meadowsandohly.com

1718

Presbyterian Medical Tower

1718 E 4TH ST | CHARLOTTE, NC

medicaloffice.welltower.com

#### **EXECUTIVE SUMMARY**









#### **Location Description**

Midtown Medical Campus

#### **Property Highlights**

- · Convenient parking deck attached to building.
- Quick access to the adjacent medical office buildings via Sky Bridges.
- Direct access to Novant Health Presbyterian Medical Center.
- Café on third floor.
- On-site building management.



## welltower



CLICK TO VIEW TOUR

B100A

2,267 RSF

B101

307 RSF





102

1,487 RSF

103

10,574 RSF



## welltower



CLICK TO VIEW TOUR



105/108

3,885 RSF

204

5,724 RSF





304

2,144 RSF

501

16,225 RSF

# welltower



CLICK TO VIEW TOUR



604

2,165 RSF

605

3,358 RSF







607

3,450 RSF

608B

888 RSF







CLICK TO VIEW TOUR



702

1,458 RSF

807

5,813 RSF

#### **DEMOGRAPHICS MAP & REPORT**



| Population           | 1 Mile | 3 Miles | 5 Miles |
|----------------------|--------|---------|---------|
| Total Population     | 9,760  | 87,200  | 220,066 |
| Average Age          | 37.6   | 34.6    | 35.2    |
| Average Age (Male)   | 37.6   | 34.1    | 33.8    |
| Average Age (Female) | 37.3   | 35.0    | 36.4    |

| Households & Income | 1 Mile    | 3 Miles   | 5 Miles   |
|---------------------|-----------|-----------|-----------|
|