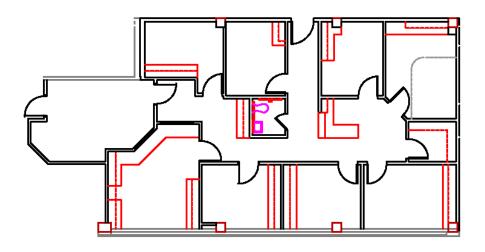

welltower

MEDICAL OFFICE SPACE

# FOR LEASE

Click or Scan Below



For Information:

Colin Stewart 704.962.1387 colin.stewart@meadowsandohly.com

1718

Presbyterian Medical Tower

1718 E 4TH ST | CHARLOTTE, NC

medicaloffice.welltower.com

#### **EXECUTIVE SUMMARY**









#### **Location Description**

Midtown Medical Campus

#### **Property Highlights**

- · Convenient parking deck attached to building.
- Quick access to the adjacent medical office buildings via Sky Bridges.
- Direct access to Novant Health Presbyterian Medical Center.
- Café on third floor.
- On-site building management.



## welltower



CLICK TO VIEW TOUR

B100A

2,267 RSF

B101

307 RSF





102

1,487 RSF

103

10,574 RSF



## welltower



CLICK TO VIEW TOUR



105/108

3,885 RSF

204

5,724 RSF





304

2,144 RSF

501

16,225 RSF

# welltower



CLICK TO VIEW TOUR



604

2,165 RSF

605

3,358 RSF







607

3,450 RSF

608B

888 RSF







CLICK TO VIEW TOUR



702

1,458 RSF

807

5,813 RSF

#### **DEMOGRAPHICS MAP & REPORT**



| Population           | 1 Mile | 3 Miles | 5 Miles |
|----------------------|--------|---------|---------|
| Total Population     | 9,760  | 87,200  | 220,066 |
| Average Age          | 37.6   | 34.6    | 35.2    |
| Average Age (Male)   | 37.6   | 34.1    | 33.8    |
| Average Age (Female) | 37.3   | 35.0    | 36.4    |

| Households & Income | 1 Mile    | 3 Miles   | 5 Miles   |
|---------------------|-----------|-----------|-----------|
| Total Households    | 4,639     | 41,026    | 96,993    |
| # of Persons per HH | 2.1       | 2.1       | 2.3