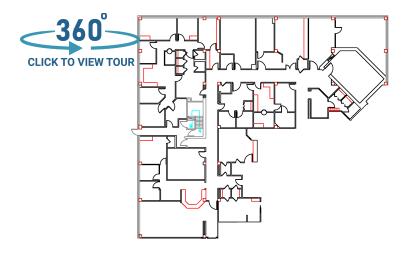

welltower

MEDICAL OFFICE SPACE

# FOR LEASE

Click or Scan Below



For Information:

Colin Stewart 704.962.1387 colin.stewart@meadowsandohly.com

1718

Presbyterian Medical Tower

1718 E 4TH ST | CHARLOTTE, NC

medicaloffice.welltower.com

#### **EXECUTIVE SUMMARY**









#### **Location Description**

Midtown Medical Campus

#### **Property Highlights**

- · Convenient parking deck attached to building.
- Quick access to the adjacent medical office buildings via Sky Bridges.
- Direct access to Novant Health Presbyterian Medical Center.
- Café on third floor.
- On-site building management.



## welltower



CLICK TO VIEW TOUR

B100A

2,267 RSF

B101

307 RSF





102

1,487 RSF

103

10,574 RSF



## welltower



CLICK TO VIEW TOUR



105/108

3,885 RSF

204

5,724 RSF





304

2,144 RSF

501

16,225 RSF

# welltower



CLICK TO VIEW TOUR



604

2,165 RSF

605

3,358 RSF







607

3,450 RSF

608B

888 RSF







CLICK TO VIEW TOUR



702

1,458 RSF

807

5,813 RSF

#### **DEMOGRAPHICS MAP & REPORT**



| Population           | 1 Mile | 3 Miles | 5 Miles |
|----------------------|--------|---------|---------|
| Total Population     | 9,760  | 87,200  | 220,066 |
| Average Age          | 37.6   | 34.6    | 35.2    |
| Average Age (Male)   | 37.6   | 34.1    | 33.8    |
| Average Age (Female) | 37.3   | 35.0    | 36.4    |

| Households & Income | 1 Mile    | 3 Miles   | 5 Miles   |
|---------------------|-----------|-----------|-----------|
| T