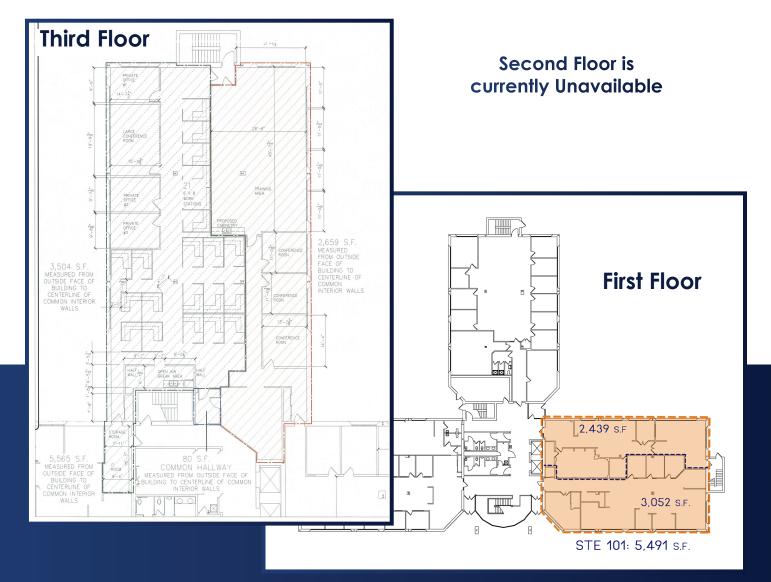

## Space Available: 2,500 SF

- » Class A Building
- » Office/ Lab Space
- » Up to 18,000 SF per Floor
- » Beautiful Office Park on Erie Canal
- » Easy Access to I-590 Expressway

This 3-Story Class A office building is located in the Town of Brighton on the Erie Canal. The entrance of the building consists of a beautiful three-story atrium filled with plants, contemporary art, and natural light. On-site management handles chores of cleaning, maintenance, snow removal, and landscaping. Canal view is part of a manicured 50-acre campus that is located within a stone's throw of the historical N.Y.S. Barge Canal.