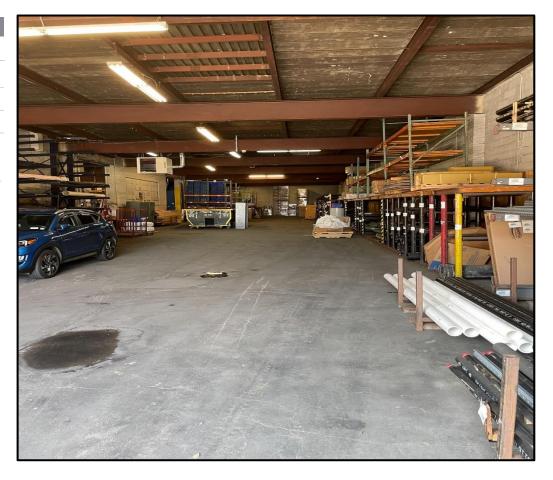

## **Industrial Warehouse Opportunity**

20,000 SF / 3 Drive in Doors / Possible Long-Term Lease

| PROPERTY FEATURES     |                                                                                             |
|-----------------------|---------------------------------------------------------------------------------------------|
| WAREHOUSE BUILDING SF | +/- 20,000                                                                                  |
| CEILING HEIGHTS       | +/- 16'                                                                                     |
| DRIVE IN DOORS        | 3                                                                                           |
| SUBLEASE EXPIRATION   | Please call for details                                                                     |
| NOTES                 | Possible long-term lease, Fireproof construction & easy access to major highway and bridges |