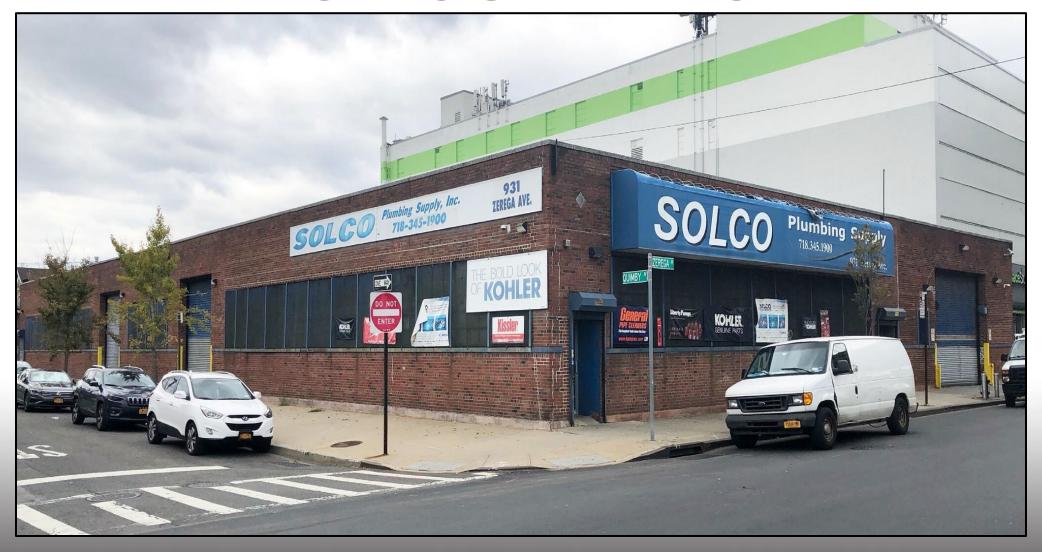

# 931 Zerega Ave. Bronx, NY FOR SUBLEASE

## **Industrial Warehouse Opportunity**

20,000 SF / 3 Drive in Doors / Possible Long-Term Lease

| PROPERTY FEATURES     |                                                                                             |
|-----------------------|---------------------------------------------------------------------------------------------|
| WAREHOUSE BUILDING SF | +/- 20,000                                                                                  |
| CEILING HEIGHTS       | +/- 16'                                                                                     |
| DRIVE IN DOORS        | 3                                                                                           |
| SUBLEASE EXPIRATION   | Please call for details                                                                     |
| NOTES                 | Possible long-term lease, Fireproof construction & easy access to major highway and bridges |