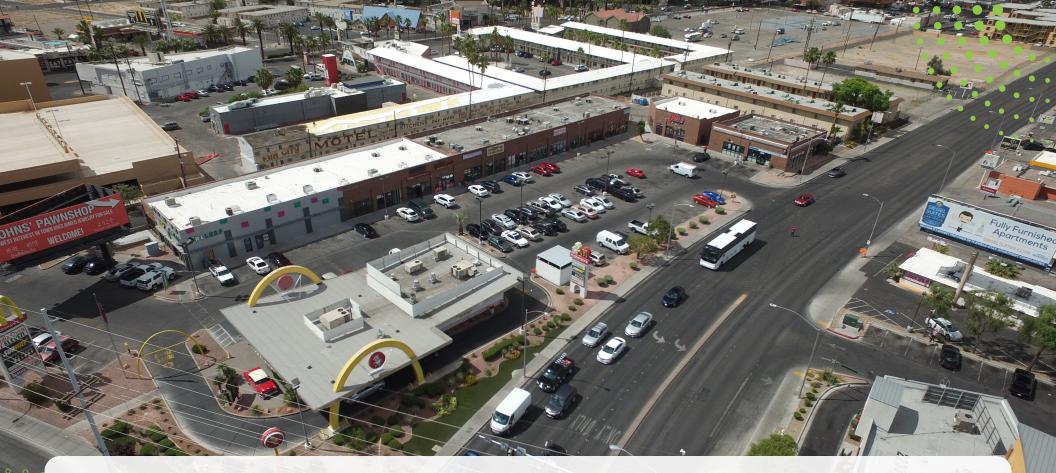

## 2232 & 2240 Paradise Rd. | Las Vegas, NV 89104

**PROPERTY DETAILS** 

○ \$3.25 PSF/NNN

O Total Square Footage: 31,163+/-

O Traffic Counts: 67,000 on Las Vegas Blvd.

Owner/Broker