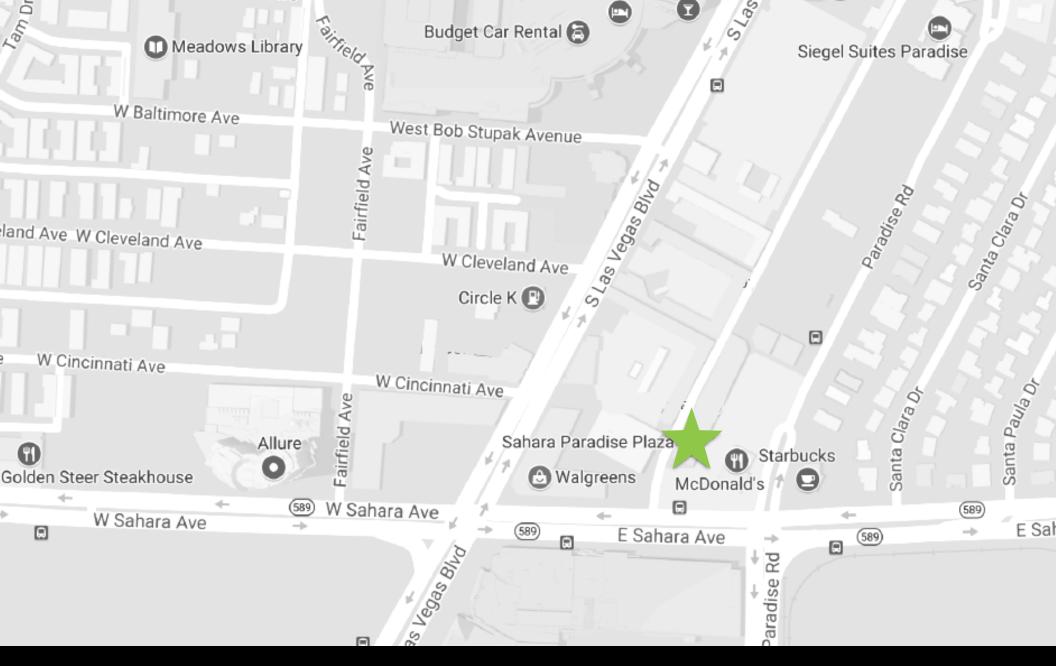

## 2232 & 2240 Paradise Rd. | Las Vegas, NV 89104

**PROPERTY DETAILS** 

○ \$3.25 PSF/NNN

O Total Square Footage: 31,163+/-

O Traffic Counts: 67,000 on Las Vegas Blvd.

Owner/Broker