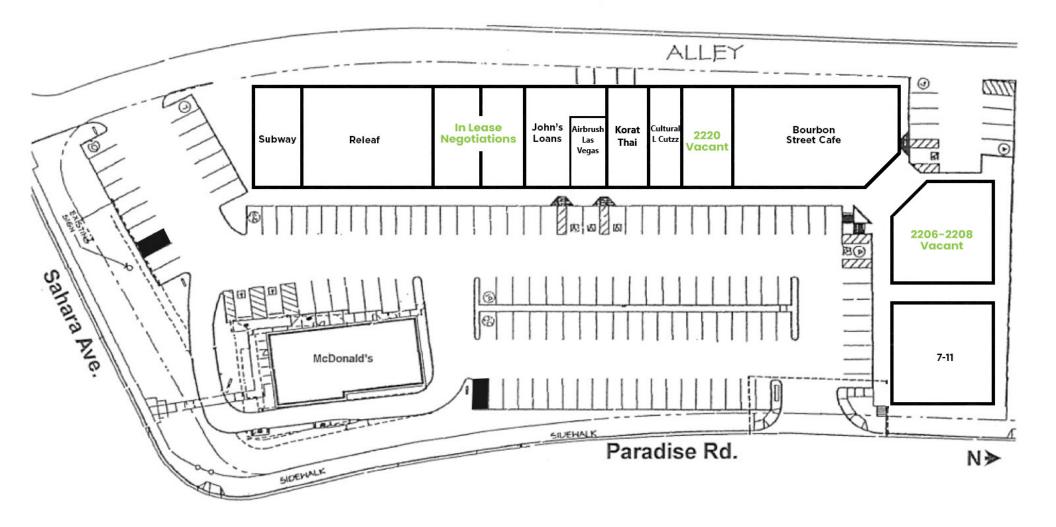

## **SPACE AVAILABLE** 2206-2208: 3,400 SF 2220: 1,400 SF

BRUCE FOLLMER President / Broker | Lic.# B.0018023

JUSTIN MICHAELS Vice President | Lic.# S.0068221

🛛 1129 S. Casino Center Blvd. | Las Vegas, NV 89104 🧳 702.347.7777 🌐 mfrenv.com