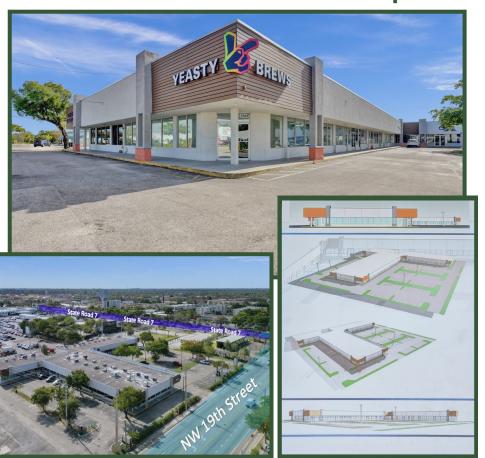

## **Pointe Plaza**

3908 & 3944 NW 19 Street, Lauderhill, FL 33311 Available Retail • Medical • Office Spaces

Tobin Real Estate is pleased to exclusively represent 3908 & 3944 NW 19 Street, Lauderhill, FL 33311 for Lease. This prime 38,261 SF Retail Center sits on 2.64 acres located in the City of Lauderhill. It is conveniently located adjacent to State Road 7 and N.W. 19th Street. The Center has been renovated with a beautiful new façade and monument signage. It offers easy ingress and egress and plenty of parking on all sides. The population within a 3-mile radius is 196,367, 5-mile radius is 491,550 and 10-mile radius is 1,298,202. Surrounding retailers include Walmart Supercenter, Greico Chevrolet, Rick Case Hyundai, Massey-Yardley Dodge-Chrysler-Jeep, Plantation Ford, Key Food Supermarket, Planet Fitness, Wendy's, Lauderhill Mall, Dollar General, Auto Zone, Dollar Tree, Foot Locker, Bright Star Credit Union, Crafty Crab, World Soccer Uniforms, Estrella Insurance, Dunkin Donuts, Wells Fargo, Truist, Firestone Auto Care, Green Light Car Wash, Enterprise Rent-A-Car and many more.