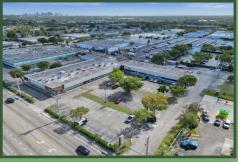

## **Pointe Plaza**

3908 & 3944 NW 19 Street, Lauderhill, FL 33311 Available Retail • Medical • Office Spaces

Tobin Real Estate is pleased to exclusively represent 3908 & 3944 NW 19 Street, Lauderhill, FL 33311 for Lease. This prime 38,261 SF Retail Center sits on 2.64 acres located in the City of Lauderhill. It is conveniently located adjacent to State Road 7 and N.W. 19th Street. The Center has been renovated with a beautiful new façade and monument signage. It offers easy ingress and egress and plenty of parking on all sides. The population within a 3-mile radius is 196,367, 5-mile radius is 491,550 and 10-mile radius is 1,298,202. Surrounding retailers include Walmart Supercenter, Greico Chevrolet, Rick Case Hyundai, Massey-Yardley Dodge-Chrysler-Jeep, Plantation Ford, Key Food Supermarket, Planet Fitness, Wendy's, Lauderhill Mall, Dollar General, Auto Zone, Dollar Tree, Foot Locker, Bright Star Credit Union, Crafty Crab, World Soccer Uniforms, Estrella Insurance, Dunkin Donuts, Wells Fargo, Truist, Firestone Auto Care, Green Light Car Wash, Enterprise Rent-A-Car and many more.