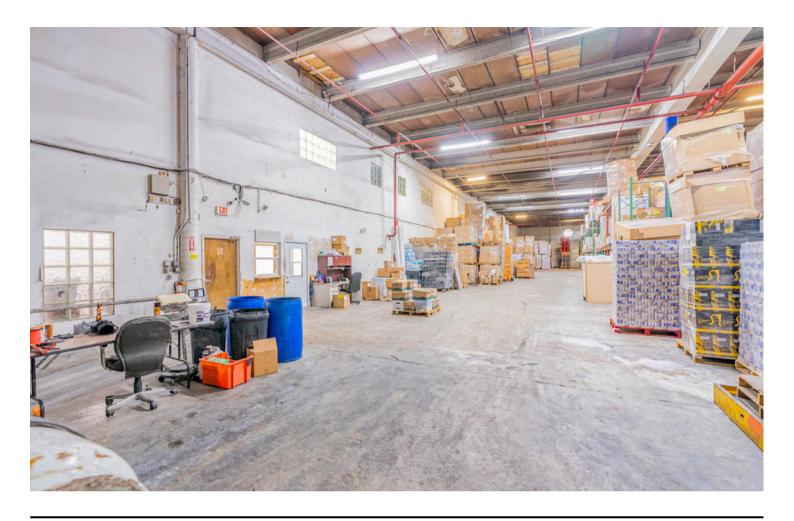

## **Property Description**

+/- 39,000 Sq. Ft. Building Total

+/- 6,200 Sq. Ft. Office (on 2 Floors)

Storage Mezzanine: Approximately 8,000 square feet.

Four (4) dock-high loading doors.

One (1) recessed concrete ramp.

Clear Ceiling Height: 24 feet.

Electrical Service: Heavy 3-phase power.

Parking/Loading Area: Fenced and paved, ideal for loading and unloading.

Located outside the Wellfield Protected Area.

Total Amps - 800 Amps