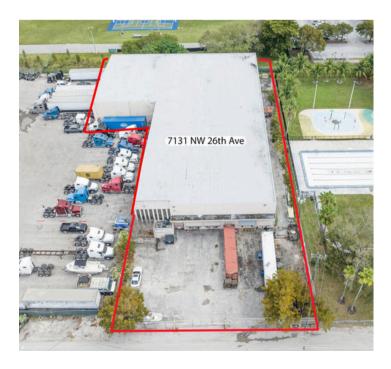

### WareHouse

### 7131 Nw 26Th Ave | Miami, Florida 33147.

7131 Nw 26Th Ave | Miami, Florida 33147.