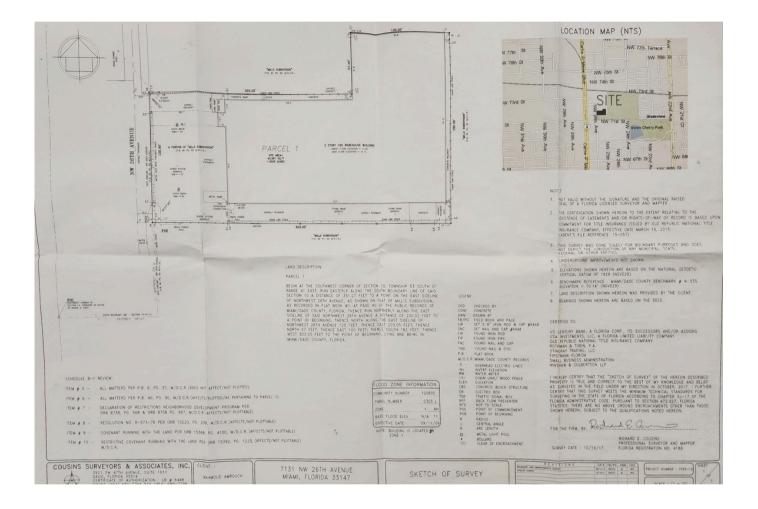

19 george@smith-cre.com

Sandra Metrakos Commercial / Residential Advisor 786) 405-2092 sandra@smith-cre.com

#### WareHouse

#### 7131 Nw 26Th Ave | Miami, Florida 33147.





## **Property Description**

+/- 39,000 Sq. Ft. Building Total

+/- 6,200 Sq. Ft. Office (on 2 Floors)

Storage Mezzanine: Approximately 8,000 square feet.

Four (4) dock-high loading doors.

One (1) recessed concrete ramp.

Clear Ceiling Height: 24 feet.

Electrical Service: Heavy 3-phase power.

Parking/Loading Area: Fenced and paved, ideal for loading and unloading.

Located outside the Wellfield Protected Area.

Total Amps - 800 Amps

### WareHouse

7131 Nw 26Th Ave | Miami, Florida 33147.







### WareHouse

### 7131 Nw 26Th Ave | Miami, Florida 33147.





7131 Nw 26Th Ave | Miami, Florida 33147.

# Survey





7131 Nw 26Th Ave | Miami, Florida 33147.

## For Sale

# **Property Location**



## **Contact Us**

#### **George Smith**

Founder | President (305) 359-6119 george@smith-cre.com

#### Sandra Metrakos

Commercial / Residential Advisor 786) 405-2092 sandra@smith-cre.com