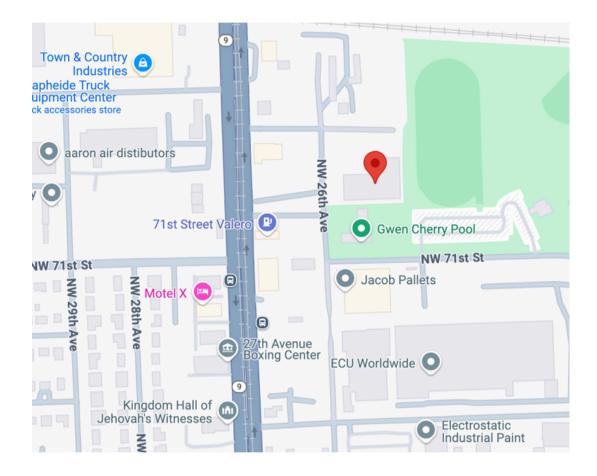

092 sandra@smith-cre.com

#### WareHouse

#### 7131 Nw 26Th Ave | Miami, Florida 33147.





## **Property Description**

+/- 39,000 Sq. Ft. Building Total

+/- 6,200 Sq. Ft. Office (on 2 Floors)

Storage Mezzanine: Approximately 8,000 square feet.

Four (4) dock-high loading doors.

One (1) recessed concrete ramp.

Clear Ceiling Height: 24 feet.

Electrical Service: Heavy 3-phase power.

Parking/Loading Area: Fenced and paved, ideal for loading and unloading.

Located outside the Wellfield Protected Area.

Total Amps - 800 Amps

### WareHouse

7131 Nw 26Th Ave | Miami, Florida 33147.







### WareHouse

### 7131 Nw 26Th Ave | Miami, Florida 33147.





7131 Nw 26Th Ave | Miami, Florida 33147.

# Survey





7131 Nw 26Th Ave | Miami, Florida 33147.

## For Sale

# **Property Location**



## **Contact Us**

#### **George Smith**

Founder | President (305) 359-6119 george@smith-cre.com

#### Sandra Metrakos

Commercial / Residential Advisor 786) 405-2092 sandra@smith-cre.com