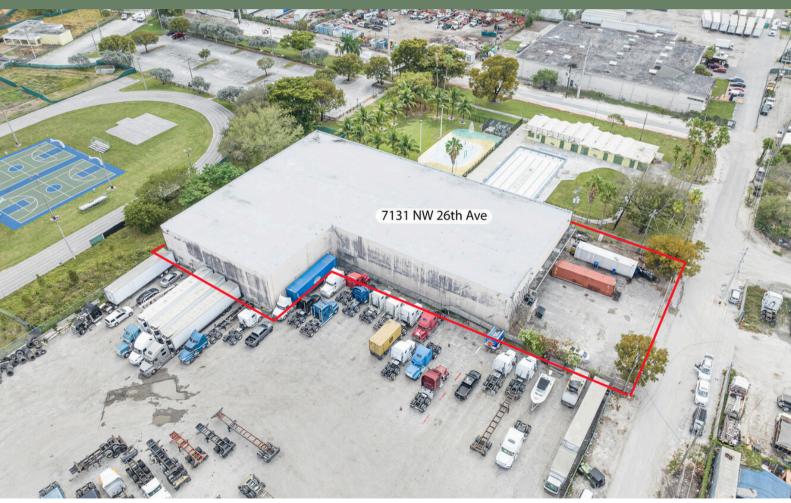

#### WareHouse

#### 7131 Nw 26Th Ave | Miami, Florida 33147.

## **Property Description**

+/- 39,000 Sq. Ft. Building Total

+/- 6,200 Sq. Ft. Office (on 2 Floors)

Storage Mezzanine: Approximately 8,000 square feet.

Four (4) dock-high loading doors.

One (1) recessed concrete ramp.

Clear Ceiling Height: 24 feet.

Electrical Service: Heavy 3-phase power.

Parking/Loading Area: Fenced and paved, ideal for loading and unloading.

Located outside the Wellfield Protected Area.

Total Amps - 800 Amps