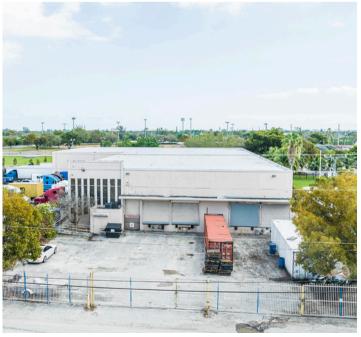

### 7131 Nw 26Th Ave Miami, Florida 33147

# For Sale



**Contact Us George Smith** Founder | President (305) 359-6119 george@smith-cre.com

Sandra Metrakos Commercial / Residential Advisor 786) 405-2092 sandra@smith-cre.com

#### WareHouse

#### 7131 Nw 26Th Ave | Miami, Florida 33147.





## **Property Description**

+/- 39,000 Sq. Ft. Building Total

+/- 6,200 Sq. Ft. Office (on 2 Floors)

Storage Mezzanine: Approximately 8,000 square feet.

Four (4) dock-high loading doors.

One (1) recessed concrete ramp.

Clear Ceiling Height: 24 feet.

Electrical Service: Heavy 3-phase power.

Parking/Loading Area: Fenced and paved, ideal for loading and unloading.

Located outside the Wellfield Protected Area.

Total Amps - 800 Amps

### WareHouse

7131 Nw 26Th Ave | Miami, Florida 33147.







### WareHouse

### 7131 Nw 26Th Ave | Miami, Florida 33147.





7131 Nw 26Th Ave | Miami, Florida 33147.

# Survey





7131 Nw 26Th Ave | Miami, Florida 33147.

## For Sale

# **Property Location**



## **Contact Us**

#### **George Smith**

Founder | President (305) 359-6119 george@smith-cre.com

#### Sandra Metrakos

Commercial / Residential Advisor 786) 405-2092 sandra@smith-cre.com