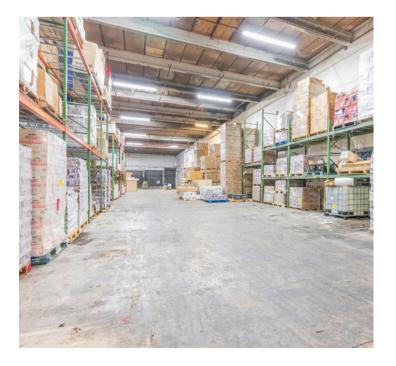

#### WareHouse

#### 7131 Nw 26Th Ave | Miami, Florida 33147.

## **Property Description**

+/- 39,000 Sq. Ft. Building Total

+/- 6,200 Sq. Ft. Office (on 2 Floors)

Storage Mezzanine: Approximately 8,000 square feet.

Four (4) dock-high loading doors.

One (1) recessed concrete ramp.

Clear Ceiling Height: 24 feet.

Electrical Service: Heavy 3-phase power.

Parking/Loading Area: Fenced and paved, ideal for loading and unloading.

Located outside the Wellfield Protected Area.

Total Amps - 800 Amps