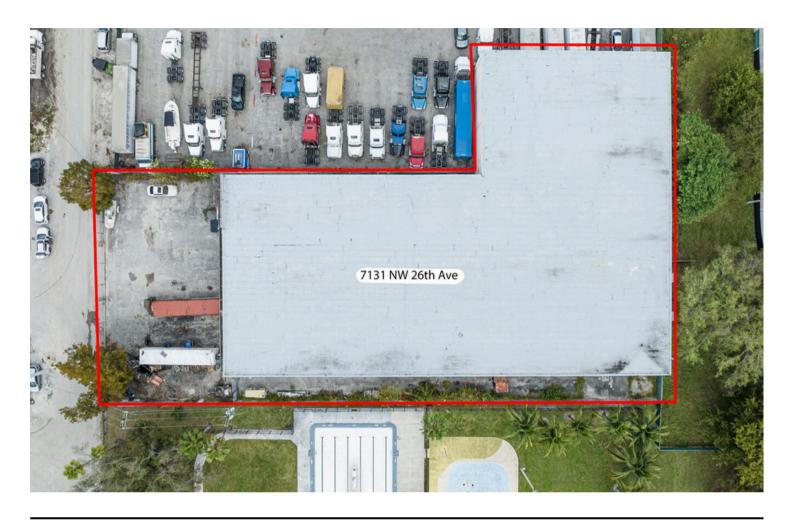

### WareHouse

7131 Nw 26Th Ave | Miami, Florida 33147.

# Survey

7131 Nw 26Th Ave | Miami, Florida 33147.