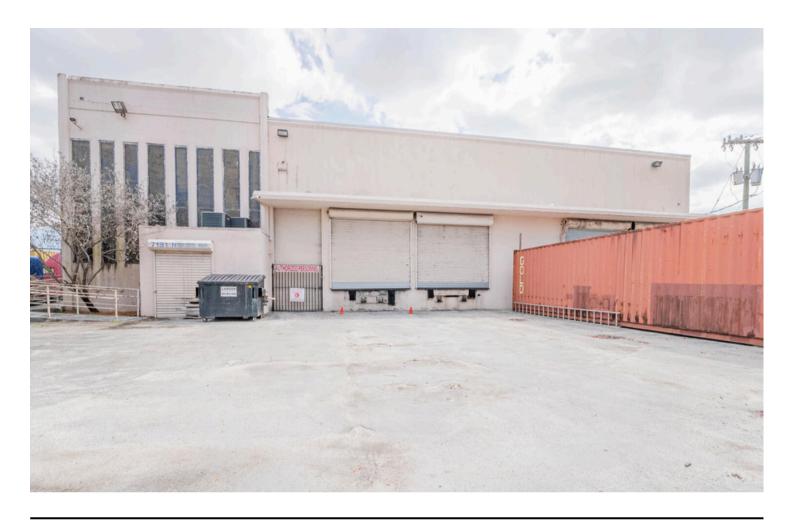

ntact Us George Smith** Founder | President (305) 359-6119 george@smith-cre.com

Sandra Metrakos Commercial / Residential Advisor 786) 405-2092 sandra@smith-cre.com

#### WareHouse

#### 7131 Nw 26Th Ave | Miami, Florida 33147.





## **Property Description**

+/- 39,000 Sq. Ft. Building Total

+/- 6,200 Sq. Ft. Office (on 2 Floors)

Storage Mezzanine: Approximately 8,000 square feet.

Four (4) dock-high loading doors.

One (1) recessed concrete ramp.

Clear Ceiling Height: 24 feet.

Electrical Service: Heavy 3-phase power.

Parking/Loading Area: Fenced and paved, ideal for loading and unloading.

Located outside the Wellfield Protected Area.

Total Amps - 800 Amps

### WareHouse

7131 Nw 26Th Ave | Miami, Florida 33147.







### WareHouse

### 7131 Nw 26Th Ave | Miami, Florida 33147.





7131 Nw 26Th Ave | Miami, Florida 33147.

# Survey





7131 Nw 26Th Ave | Miami, Florida 33147.

## For Sale

# **Property Location**



## **Contact Us**

#### **George Smith**

Founder | President (305) 359-6119 george@smith-cre.com

#### Sandra Metrakos

Commercial / Residential Advisor 786) 405-2092 sandra@smith-cre.com