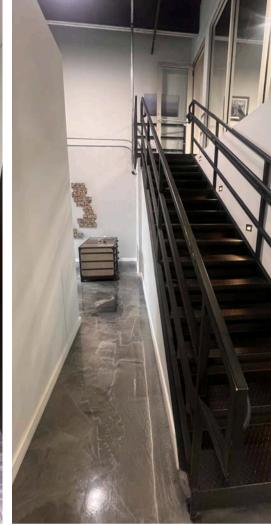

## **Unit Info**

18.5' Ceiling Hight

Grade Level Door

Access from I-595 & I-75

Available February 2025. Trophy 4,020 Sqft space contains storefront glass throughout its 7 private office spaces and features large open workspace. Capability to AC the warehouse that has a drive-in access door. Mezzanine space provides 2 large offices for executives. Site has ample parking, beautifully landscaping, and securit cameras throughout it. Great location adjacent to I-75, .5 miles from Weston, and .5 miles from I-595 & Sawgrass Expressway.