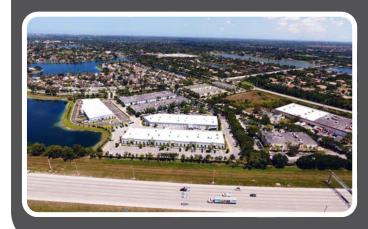

## **Unit Info**

18.5' Ceiling Hight

Grade Level Door

Access from I-595 & I-75

Available February 2025. Trophy 4,020 Sqft space contains storefront glass throughout its 7 private office spaces and features large open workspace. Capability to AC the warehouse that has a drive-in access door. Mezzanine space provides 2 large offices for executives. Site has ample parking, beautifully landscaping, and securit cameras throughout it. Great location adjacent to I-75, .5 miles from Weston, and .5 miles from I-595 & Sawgrass Expressway.