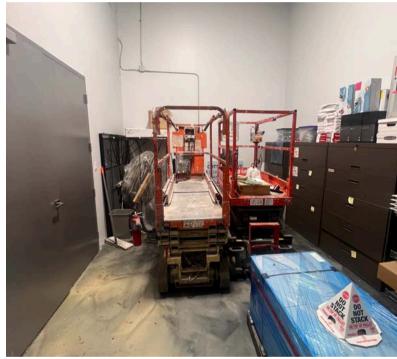

## **Unit Info**

18.5' Ceiling Hight

Grade Level Door

Access from I-595 & I-75

Available February 2025. Trophy 4,020 Sqft space contains storefront glass throughout its 7 private office spaces and features large open workspace. Capability to AC the warehouse that has a drive-in access door. Mezzanine space provides 2 large offices for executives. Site has ample parking, beautifully landscaping, and securit cameras throughout it. Great location adjacent to I-75, .5 miles from Weston, and .5 miles from I-595 & Sawgrass Expressway.