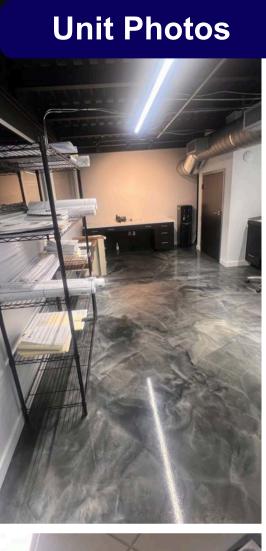

## **Unit Info**

18.5' Ceiling Hight

Grade Level Door

Access from I-595 & I-75

Available February 2025. Trophy 4,020 Sqft space contains storefront glass throughout its 7 private office spaces and features large open workspace. Capability to AC the warehouse that has a drive-in access door. Mezzanine space provides 2 large offices for executives. Site has ample parking, beautifully landscaping, and securit cameras throughout it. Great location adjacent to I-75, .5 miles from Weston, and .5 miles from I-595 & Sawgrass Expressway.