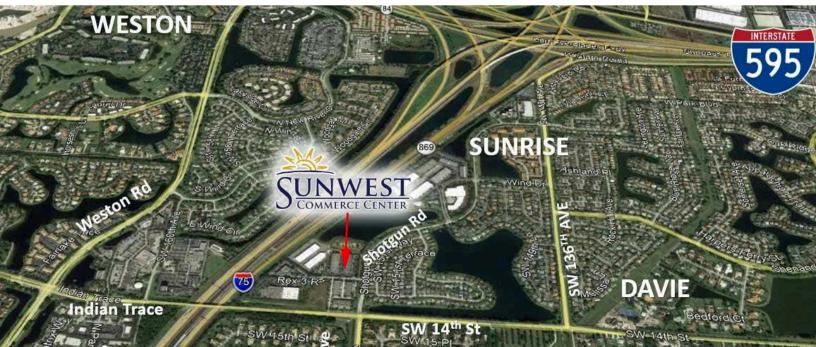

## **Unit Info**

18.5' Ceiling Hight

Grade Level Door

Access from I-595 & I-75

Available February 2025. Trophy 4,020 Sqft space contains storefront glass throughout its 7 private office spaces and features large open workspace. Capability to AC the warehouse that has a drive-in access door. Mezzanine space provides 2 large offices for executives. Site has ample parking, beautifully landscaping, and securit cameras throughout it. Great location adjacent to I-75, .5 miles from Weston, and .5 miles from I-595 & Sawgrass Expressway.