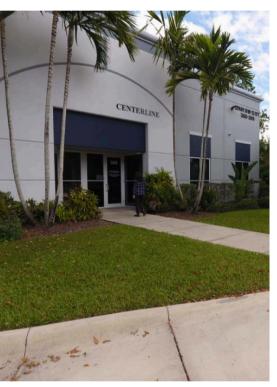

## **Unit Info**

18.5' Ceiling Hight

Grade Level Door

Access from I-595 & I-75

Available February 2025. Trophy 4,020 Sqft space contains storefront glass throughout its 7 private office spaces and features large open workspace. Capability to AC the warehouse that has a drive-in access door. Mezzanine space provides 2 large offices for executives. Site has ample parking, beautifully landscaping, and securit cameras throughout it. Great location adjacent to I-75, .5 miles from Weston, and .5 miles from I-595 & Sawgrass Expressway.