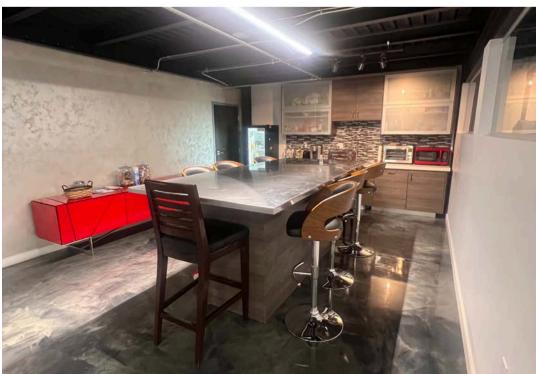

## **Unit Info**

18.5' Ceiling Hight

Grade Level Door

Access from I-595 & I-75

Available February 2025. Trophy 4,020 Sqft space contains storefront glass throughout its 7 private office spaces and features large open workspace. Capability to AC the warehouse that has a drive-in access door. Mezzanine space provides 2 large offices for executives. Site has ample parking, beautifully landscaping, and securit cameras throughout it. Great location adjacent to I-75, .5 miles from Weston, and .5 miles from I-595 & Sawgrass Expressway.