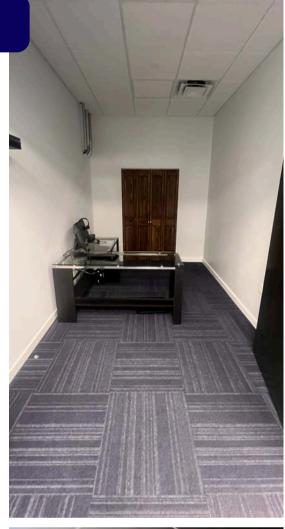

## **Unit Info**

18.5' Ceiling Hight

Grade Level Door

Access from I-595 & I-75

Available February 2025. Trophy 4,020 Sqft space contains storefront glass throughout its 7 private office spaces and features large open workspace. Capability to AC the warehouse that has a drive-in access door. Mezzanine space provides 2 large offices for executives. Site has ample parking, beautifully landscaping, and securit cameras throughout it. Great location adjacent to I-75, .5 miles from Weston, and .5 miles from I-595 & Sawgrass Expressway.