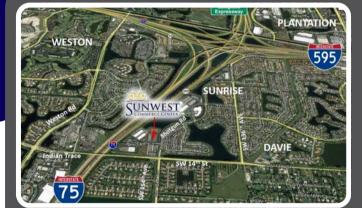

## **Unit Info**

18.5' Ceiling Hight

Grade Level Door

Access from I-595 & I-75

Available February 2025. Trophy 4,020 Sqft space contains storefront glass throughout its 7 private office spaces and features large open workspace. Capability to AC the warehouse that has a drive-in access door. Mezzanine space provides 2 large offices for executives. Site has ample parking, beautifully landscaping, and securit cameras throughout it. Great location adjacent to I-75, .5 miles from Weston, and .5 miles from I-595 & Sawgrass Expressway.