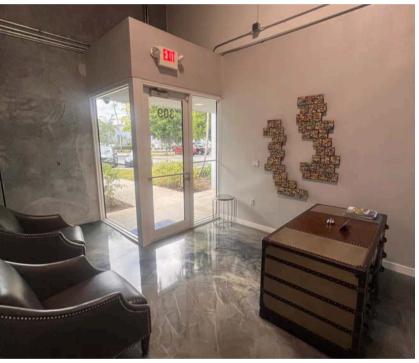

## **Unit Info**

18.5' Ceiling Hight

Grade Level Door

Access from I-595 & I-75

Available February 2025. Trophy 4,020 Sqft space contains storefront glass throughout its 7 private office spaces and features large open workspace. Capability to AC the warehouse that has a drive-in access door. Mezzanine space provides 2 large offices for executives. Site has ample parking, beautifully landscaping, and securit cameras throughout it. Great location adjacent to I-75, .5 miles from Weston, and .5 miles from I-595 & Sawgrass Expressway.