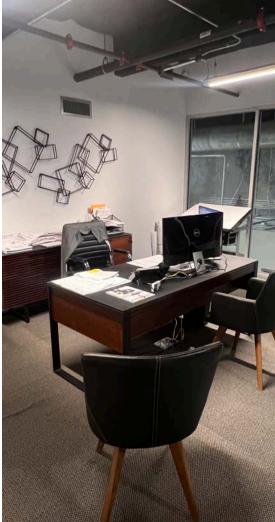

## **Unit Info**

18.5' Ceiling Hight

Grade Level Door

Access from I-595 & I-75

Available February 2025. Trophy 4,020 Sqft space contains storefront glass throughout its 7 private office spaces and features large open workspace. Capability to AC the warehouse that has a drive-in access door. Mezzanine space provides 2 large offices for executives. Site has ample parking, beautifully landscaping, and securit cameras throughout it. Great location adjacent to I-75, .5 miles from Weston, and .5 miles from I-595 & Sawgrass Expressway.