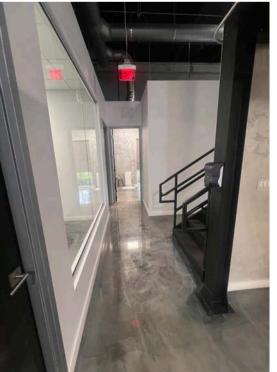

## **Unit Info**

18.5' Ceiling Hight

Grade Level Door

Access from I-595 & I-75

Available February 2025. Trophy 4,020 Sqft space contains storefront glass throughout its 7 private office spaces and features large open workspace. Capability to AC the warehouse that has a drive-in access door. Mezzanine space provides 2 large offices for executives. Site has ample parking, beautifully landscaping, and securit cameras throughout it. Great location adjacent to I-75, .5 miles from Weston, and .5 miles from I-595 & Sawgrass Expressway.