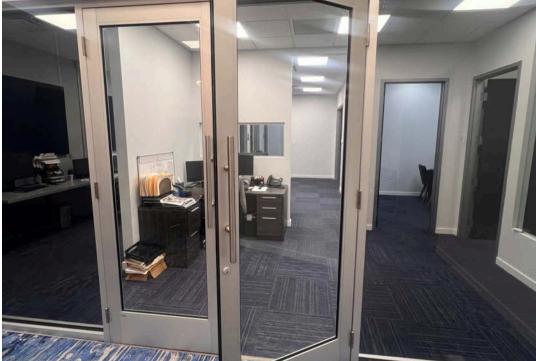

## **Unit Info**

18.5' Ceiling Hight

Grade Level Door

Access from I-595 & I-75

Available February 2025. Trophy 4,020 Sqft space contains storefront glass throughout its 7 private office spaces and features large open workspace. Capability to AC the warehouse that has a drive-in access door. Mezzanine space provides 2 large offices for executives. Site has ample parking, beautifully landscaping, and securit cameras throughout it. Great location adjacent to I-75, .5 miles from Weston, and .5 miles from I-595 & Sawgrass Expressway.