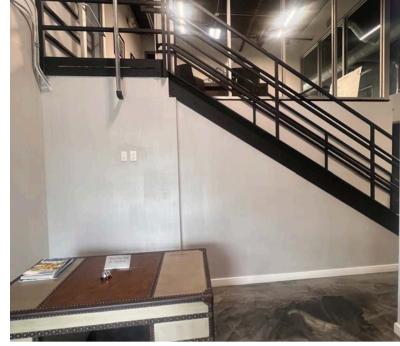

## **Unit Info**

18.5' Ceiling Hight

Grade Level Door

Access from I-595 & I-75

Available February 2025. Trophy 4,020 Sqft space contains storefront glass throughout its 7 private office spaces and features large open workspace. Capability to AC the warehouse that has a drive-in access door. Mezzanine space provides 2 large offices for executives. Site has ample parking, beautifully landscaping, and securit cameras throughout it. Great location adjacent to I-75, .5 miles from Weston, and .5 miles from I-595 & Sawgrass Expressway.