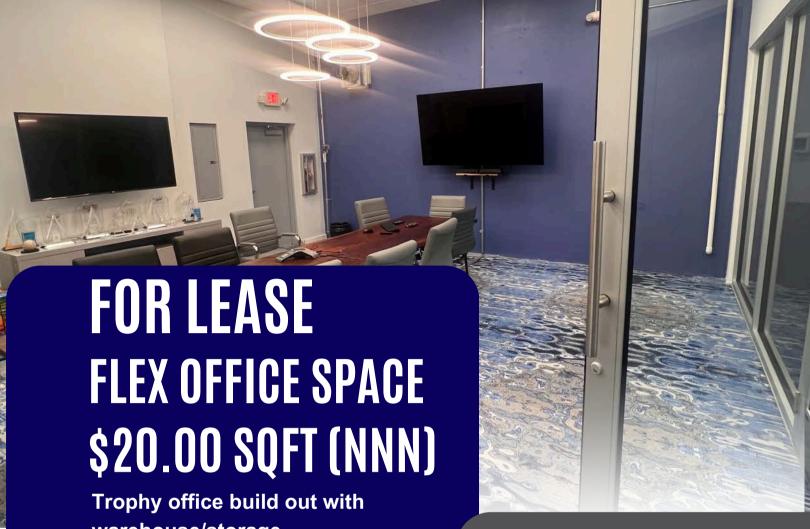

warehouse/storage componenet. Rare vacancy in highly desired West Broward market!

- **⊘** 3,770 Sqft Office / 250 Sqft Warehouse
- Mezzanine Executive Offices
- ✓ Large Meeting/Conference Room

## **Unit Info**

18.5' Ceiling Hight

Grade Level Door

Access from I-595 & I-75

Available February 2025. Trophy 4,020 Sqft space contains storefront glass throughout its 7 private office spaces and features large open workspace. Capability to AC the warehouse that has a drive-in access door. Mezzanine space provides 2 large offices for executives. Site has ample parking, beautifully landscaping, and securit cameras throughout it. Great location adjacent to I-75, .5 miles from Weston, and .5 miles from I-595 & Sawgrass Expressway.