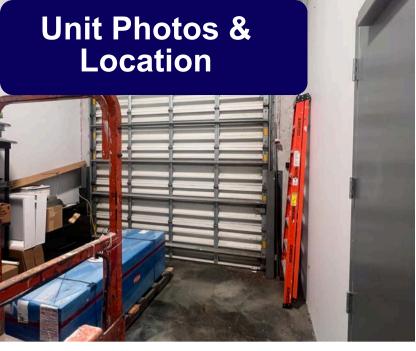

## **Unit Info**

18.5' Ceiling Hight

Grade Level Door

Access from I-595 & I-75

Available February 2025. Trophy 4,020 Sqft space contains storefront glass throughout its 7 private office spaces and features large open workspace. Capability to AC the warehouse that has a drive-in access door. Mezzanine space provides 2 large offices for executives. Site has ample parking, beautifully landscaping, and securit cameras throughout it. Great location adjacent to I-75, .5 miles from Weston, and .5 miles from I-595 & Sawgrass Expressway.