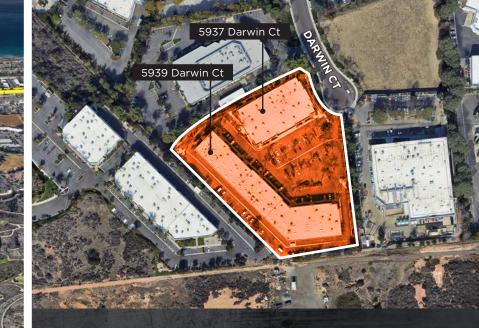

# DARWIN TECHNOLOGY CENTER

5937 - 5939 Darwin Ct Carlsbad, CA

- Corporate neightbors and high-end image
- Zoning: CM, Carlsbad

70,456 SF

Class A Flex Project

Built in 2000

18' Ceiling Height

Heavy Power

Grade level loading

Located within the Carlsbad Research Center