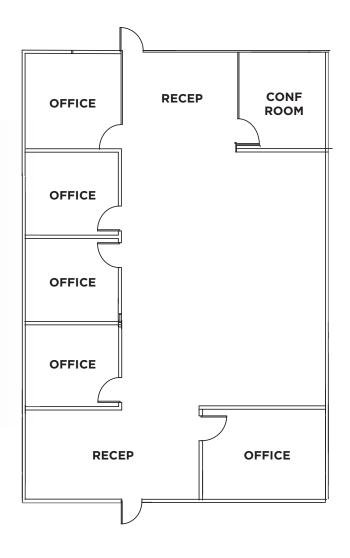

## 5937 DARWIN COURT

102 SUITE AVAILABLE

2,972 RENTABLE SQUARE FEET

**\$1.75 / RSF** LEASE RATE MG + \$0.25 CAM

January 1, 2025 DATE AVAILABLE