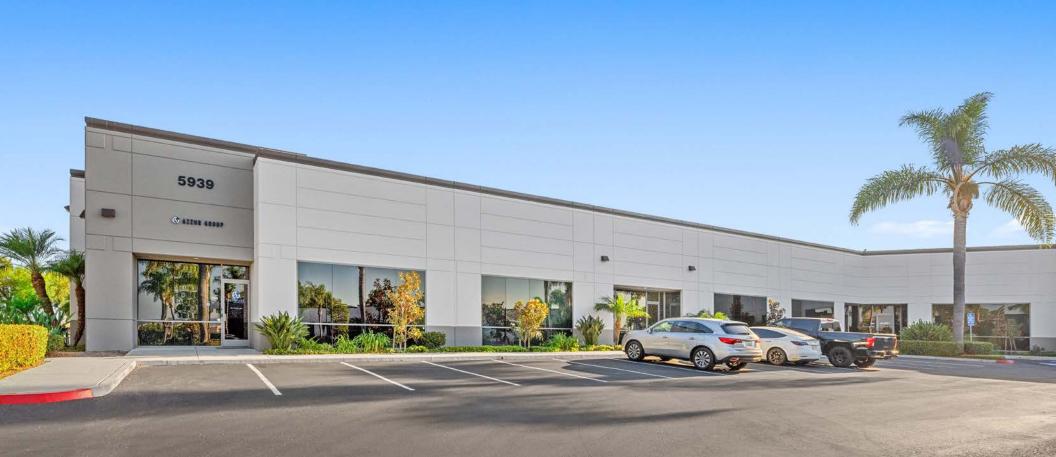

# DARWIN TECHNOLOGY CENTER

5937 - 5939 Darwin Ct Carlsbad, CA

# FOR LEASE INDUSTRIAL & OFFICE BUSINESS PARK TOTALING 70,456 SF

### PROPERTY HIGHLIGHTS

- Beautifully landscaped with outdoor rest / eating areas for tenants
- Adjacent to McClellan-Palomar Airport
- High quality tenant improvements
- Fiber Service to project provided by Cox Communications
- Abundant parking

- Corporate neightbors and high-end image
- Zoning: CM, Carlsbad

70,456 SF

Class A Flex Project

Built in 2000

18' Ceiling Height

Heavy Power

Grade level loading

Located within the Carlsbad Research Center