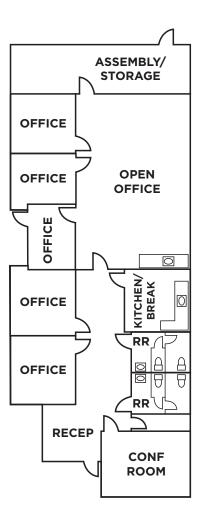

### 5939 DARWIN COURT

**100-101** SUITES AVAILABLE

**3,881** RENTABLE SQUARE FEET

**\$1.75 / RSF** LEASE RATE MG + \$0.25 CAM

**30 Days Notice** DATE AVAILABLE