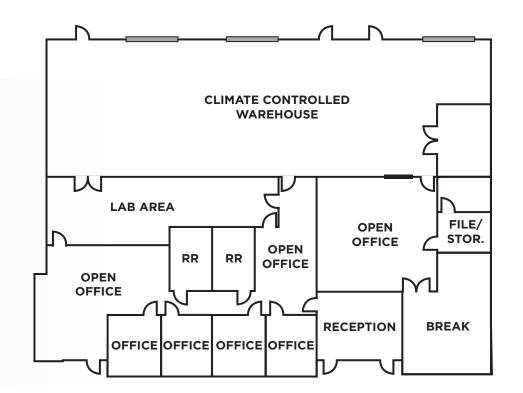

# AVAILABILITIES

|                                    |          | OFFICE                                                                                                                            |                              |                    |        |
|------------------------------------|----------|-----------------------------------------------------------------------------------------------------------------------------------|------------------------------|--------------------|--------|
| JNIT                               | SIZE     | DESCRIPTION                                                                                                                       | LEASE RATE                   | AVAILABLE          |        |
| 5 <b>937 Darwin Ct</b><br>/ 102    | 2,972 SF | Reception, Private Offices, Conference Room                                                                                       | \$1.75 / RSF +<br>\$0.25 CAM | January 1,<br>2024 |        |
| <b>5939 Darwin Ct</b><br>/ 100-101 | 3,881 SF | Reception, Private Offices, Open Office, Lab<br>Area, 2 Restrooms, Conference Room, Large<br>Storage Area, and Kitchen/Break Room | \$1.75 / RSF +<br>\$0.25 CAM | 30 Days<br>Notice  |        |
|                                    |          | INDUSTRIAL                                                                                                                        |                              |                    |        |
| JNIT                               | SIZE     | DESCRIPTION                                                                                                                       | LEASE RATE                   | AVAILABLE          |        |
| <b>939 Darwin Ct</b><br>107-109    | 7,632 SF |                                                                                                                                   | 1.65 / RSF +<br>0.25 CAM     | NOW                | 3      |
| Industria<br>Office                |          |                                                                                                                                   |                              |                    | *<br>* |
| J.X                                |          |                                                                                                                                   |                              |                    |        |
| - Suntes of                        |          |                                                                                                                                   |                              |                    |        |

## 5937 DARWIN COURT

102 SUITE AVAILABLE

2,972 RENTABLE SQUARE FEET

**\$1.75 / RSF** LEASE RATE MG + \$0.25 CAM

January 1, 2025 DATE AVAILABLE

### 5939 DARWIN COURT

**100-101** SUITES AVAILABLE

**3,881** RENTABLE SQUARE FEET

**\$1.75 / RSF** LEASE RATE MG + \$0.25 CAM

**30 Days Notice** DATE AVAILABLE