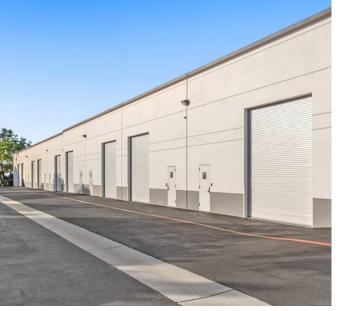

### 5939 DARWIN COURT

**107-109** SUITES AVAILABLE

7,632 RENTABLE SQUARE FEET

**1,200 Amps; 277/480 V** HEAVY POWER

**\$1.65 / SF** LEASE RATE MG + \$0.25 CAM