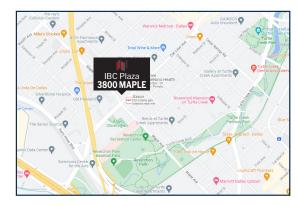

## **IBC** Plaza **3800 MAPLE**

**ADDRESS:** 3800 MAPLE AVENUE, DALLAS, TX 75219

**TOTAL BUILDING SQUARE FEET:** 129,228 (RSF)

**AVAILABLE SUITES:** 

| SUITE#    | RENTABLE SF | NOTES           |
|-----------|-------------|-----------------|
| SUITE 150 | 3,869 RSF   | SHELL CONDITION |
| SUITE 750 | 12,206 RSF  |                 |
| SUITE 850 | 6,514 RSF   |                 |