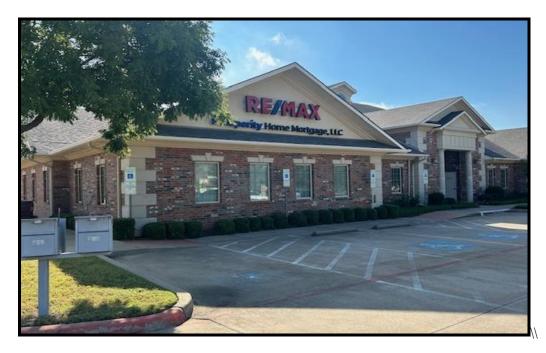

## Flower Mound, TX

**LOCATION:** 3360 Long Prairie Rd., Flower Mound, TX

**BUILD OUT:** Reception, Conference, Training Room, 40+ Offices, Kitchen, Copy Room,

Mail Room. Former ReMax residential office.

PARKING: 5.41 spaces/1000 SF.

**SIGNAGE:** Building and Monument.

TRAFFIC COUNT: 53,087 CPD (Town of Flower Mound - 2024)

**YEAR BUILT:** 2005.

**BASE RENT:** \$21.00/SF + NNN's.

For further information contact: Rich Muller