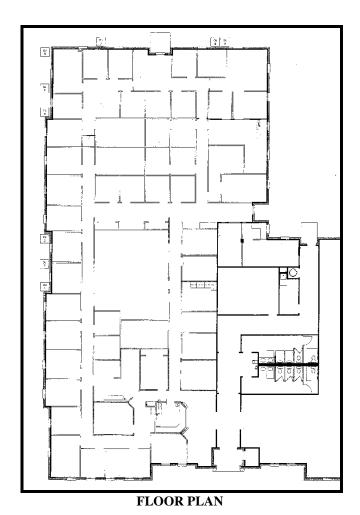

## Flower Mound, TX

**LOCATION:** 3360 Long Prairie Rd., Flower Mound, TX

**BUILD OUT:** Reception, Conference, Training Room, 40+ Offices, Kitchen, Copy Room,

Mail Room. Former ReMax residential office.