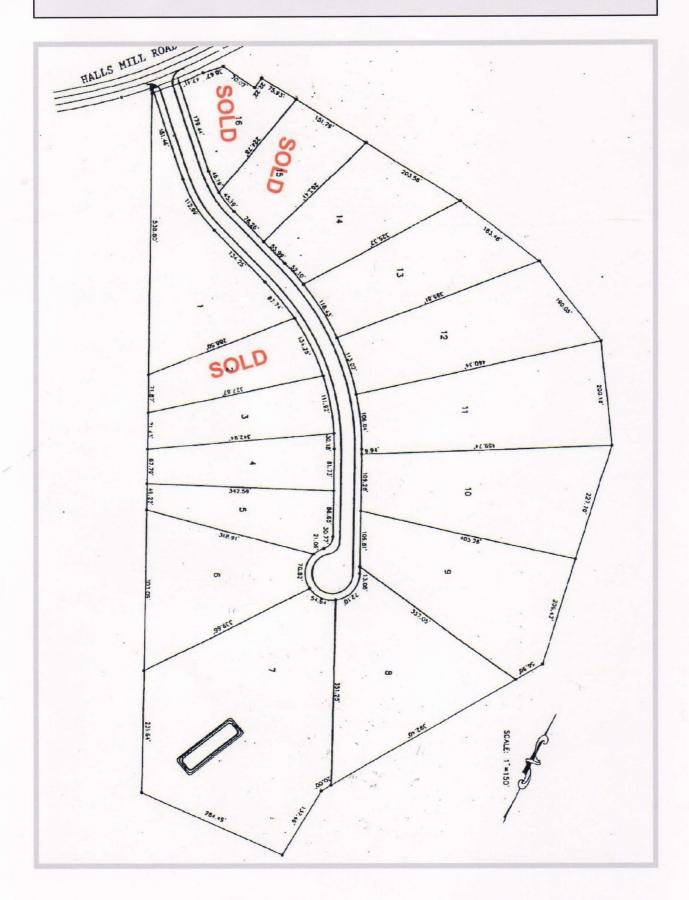

## Bolton's Branch Commercial Park Restricted Commercial Lots Zoned B-3 See Plat

|  | Lot    | App. Sq. Footage | Price        | Price/SF  |
|--|--------|------------------|--------------|-----------|
|  | Lot 1  | 59,549           | \$70,000.00  | \$1.18/SF |
|  | L&OLD  | 29,152           | \$40,000.00  | \$1.37/SF |
|  | Lot 3  | 30,740           | \$42,500.00  | \$1.38/SF |
|  | Lot 4  | 30,764           | \$42,400.00  | \$1.38/SF |
|  | Lot 5  | 30,199           | \$42,500.00  | \$1.41/SF |
|  | Lot 6  | 55,416           | \$70,000.00  | \$1.26/SF |
|  | Lot 7  | 90,163           | \$110,000.00 | \$1.22/SF |
|  | Lot 8  | 63,759           | \$65,000.00  | \$1.02/SF |
|  | Lot 9  | 64,272           | \$70,000.00  | \$1.09/SF |
|  | Lot 10 | 66,538           | \$80,000.00  | \$1.20/SF |
|  | Lot 11 | 66,408           | \$82,000.00  | \$1.23/SF |
|  | Lot 12 | 55,233           | \$67,500.00  | \$1.22/SF |
|  | Lot 13 | 43,347           | \$60,000.00  | \$1.38/sf |
|  | Lot 14 | 35,834           | \$52,500.00  | \$1.47/SF |
|  | 19015D | 27,775           | \$45,000.00  | \$1.62/SF |
|  |        | 10               |              |           |

## Bolton's Branch Commercial Park Restricted Commercial Lots Zoned B-3