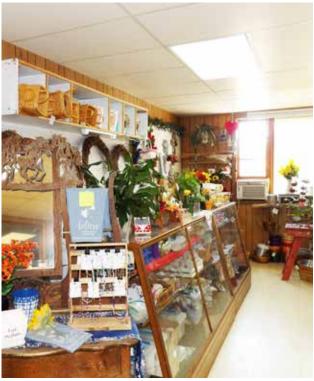

#### **Property Summary**

Here is an established business in the Sandhills of Nebraska. Ashby Lumber is a business in the quiet little Sandhills town called Ashby, Nebraska. Traditionally it is used as a lumber yard, hardware store, and a flower shop by a couple who wants to retire. The combined businesses have served them well.

The building comes with inventory, private water, well, and several outbuildings. There is a lot across the street that has a small garage and large lawn. This area has a need for small businesses, and has great support from the local residents. The business is close to area churches, grocery store, school, and post office. Call Scott for more info and a tour of this business.