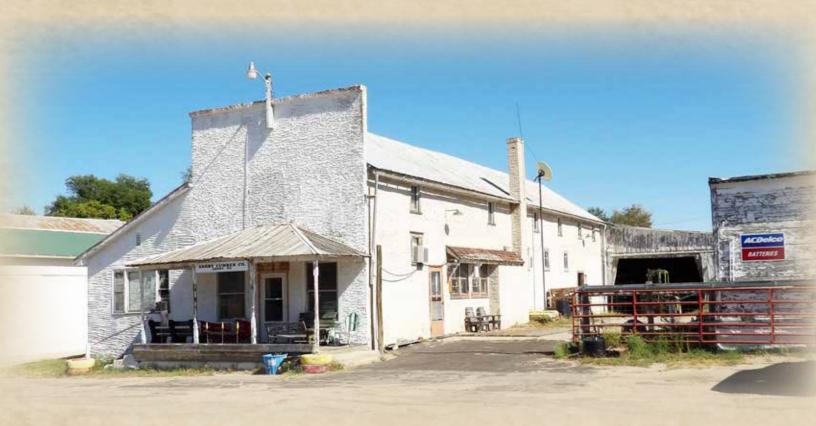

### ASHBY LUMBER

A well-established business in Ashby, NE with unlimited potential.

#### **Property Summary**

Here is an established business in the Sandhills of Nebraska. Ashby Lumber is a business in the quiet little Sandhills town called Ashby, Nebraska. Traditionally it is used as a lumber yard, hardware store, and a flower shop by a couple who wants to retire. The combined businesses have served them well.

New and fresh ideas are up to the buyers imagination. Maybe restore the old for a new B&B or other ideas you may have. The building could be remodeled into apartments or a home with storage units in the outbuildings. This area needs all of these amenities.

The building comes with inventory, private water, well, and several outbuildings. There is a lot across the street that has a small garage and large lawn. This area has a need for small businesses, and has great support from the local residents. The business is close to area churches, grocery store, school, and post office. Call Scott for more info and a tour of this business.