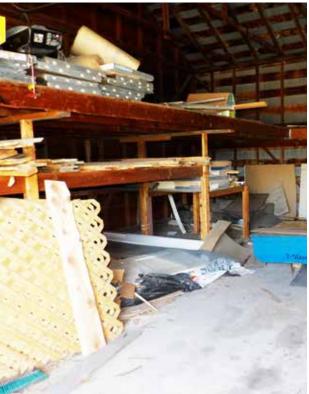

#### **Property Summary**

Here is an established business in the Sandhills of Nebraska. Ashby Lumber is a business in the quiet little Sandhills town called Ashby, Nebraska. Traditionally it is used as a lumber yard, hardware store, and a flower shop by a couple who wants to retire. The combined businesses have served them well.

The building comes with inventory, private water, well, and several outbuildings. There is a lot across the street that has a small garage and large lawn. This area has a need for small businesses, and has great support from the local residents. The business is close to area churches, grocery store, school, and post office. Call Scott for more info and a tour of this business.