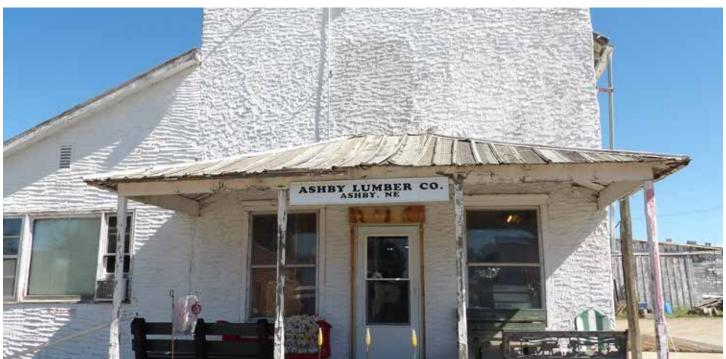

### ASHBY LUMBER

A well-established business in Ashby, NE with unlimited potential.

#### **Property Summary**

Here is an established business in the Sandhills of Nebraska. Ashby Lumber is a business in the quiet little Sandhills town called Ashby, Nebraska. Traditionally it is used as a lumber yard, hardware store, and a flower shop by a couple who wants to retire. The combined businesses have served them well.