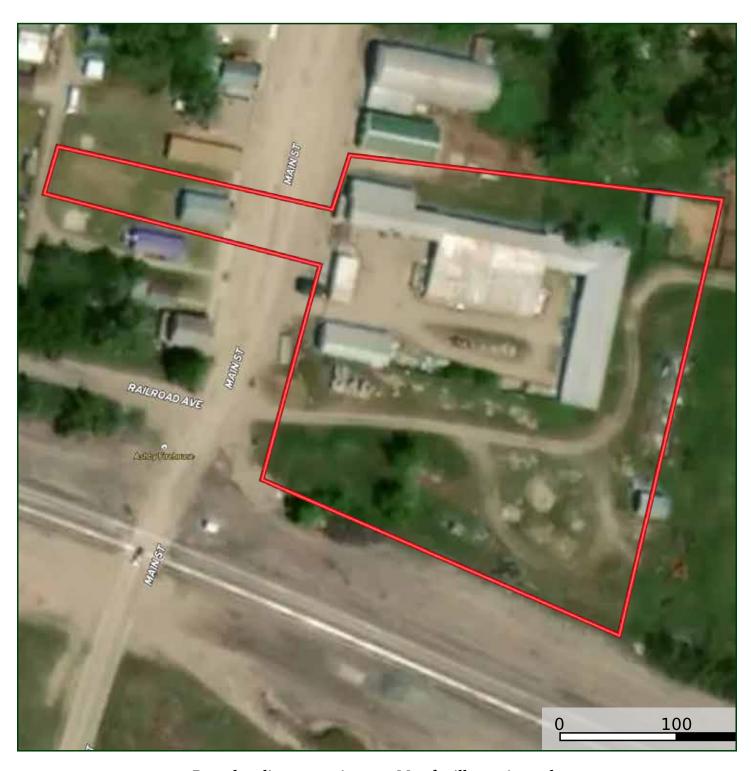

ay have. The building could be remodeled into apartments or a home with storage units in the outbuildings. This area needs all of these amenities.

The building comes with inventory, private water, well, and several outbuildings. There is a lot across the street that has a small garage and large lawn. This area has a need for small businesses, and has great support from the local residents. The business is close to area churches, grocery store, school, and post office. Call Scott for more info and a tour of this business.

All information herein is from sources deemed reliable, however the accuracy is not guaranteed by Lashley Land and Recreational Brokers, Inc., seller or agent. Offering is subject to error, omissions, prior sale, price change or withdrawal without notice.

# AERIAL MAP



Boundary lines are estimates - Map for illustration only









#### **SCOTT SAULTS**

Associate Broker Scott's Cell: 308-289-1383 Email: scott@lashleyland.com



















#### **SCOTT SAULTS**

Associate Broker Scott's Cell: 308-289-1383 Email: scott@lashleyland.com









### NEBRASKA EXPERTS, NATIONAL EXPOSURE

#### **Contact Information**

Office: 308-532-9300 Fax: 308-532-1854

Email: info@lashleyland.com Website: LashleyLand.com

#### Mike Lashley, Owner Broker

Amy Lashley-Johnston, Scott Saults, Skip Marland, Jordan Maassen, April Good, Jon Farley, Tami Timmerman-Lashley, Randy Helms, Dodi Osburn, Bill Grant, Shane Mauch, Jake McQuillen, Brandi Housman, Leala Jimerson, Stephanie Miller, DeAnn Vaughn, Ann Gray, and Jake Hopwood

Like us on Facebook Facebook.com/LashleyL