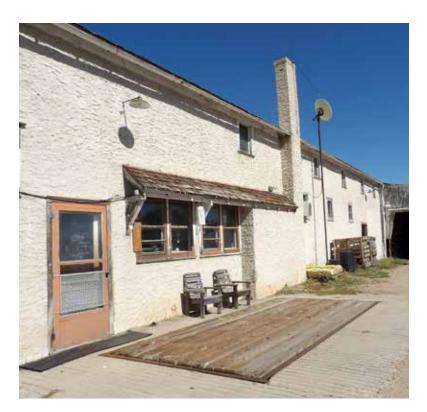

#### **Property Summary**

Here is an established business in the Sandhills of Nebraska. Ashby Lumber is a business in the quiet little Sandhills town called Ashby, Nebraska. Traditionally it is used as a lumber yard, hardware store, and a flower shop by a couple who wants to retire. The combined businesses have served them well.

The building comes with inventory, private water, well, and several outbuildings. There is a lot across the street that has a small garage and large lawn. This area has a need for small businesses, and has great support from the local residents. The business is close to area churches, grocery store, school, and post office. Call Scott for more info and a tour of this business.