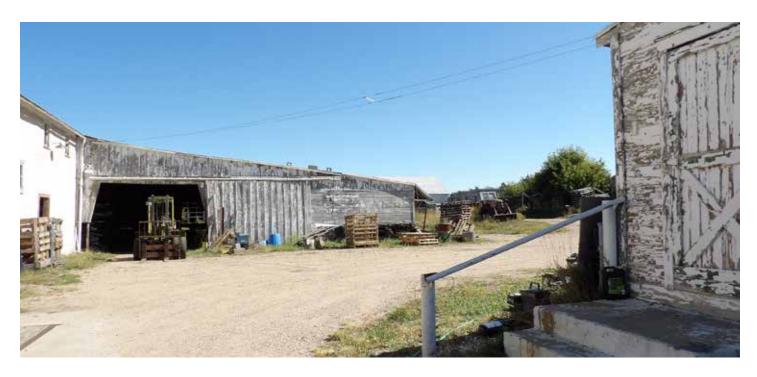

The building comes with inventory, private water, well, and several outbuildings. There is a lot across the street that has a small garage and large lawn. This area has a need for small businesses, and has great support from the local residents. The business is close to area churches, grocery store, school, and post office. Call Scott for more info and a tour of this business.