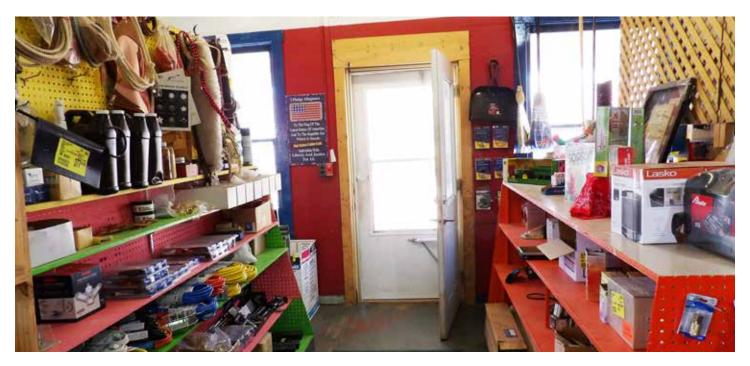

#### **Property Summary**

Here is an established business in the Sandhills of Nebraska. Ashby Lumber is a business in the quiet little Sandhills town called Ashby, Nebraska. Traditionally it is used as a lumber yard, hardware store, and a flower shop by a couple who wants to retire. The combined businesses have served them well.

The building comes with inventory, private water, well, and several outbuildings. There is a lot across the street that has a small garage and large lawn. This area has a need for small businesses, and has great support from the local residents. The business is close to area churches, grocery store, school, and post office. Call Scott for more info and a tour of this business.