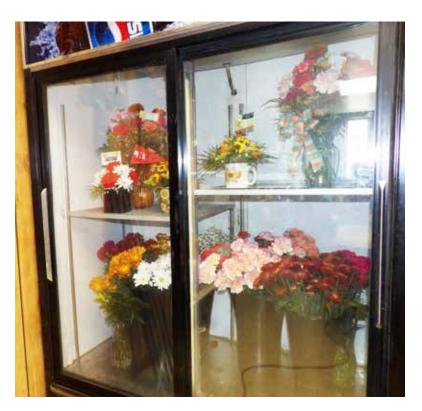

#### **Property Summary**

Here is an established business in the Sandhills of Nebraska. Ashby Lumber is a business in the quiet little Sandhills town called Ashby, Nebraska. Traditionally it is used as a lumber yard, hardware store, and a flower shop by a couple who wants to retire. The combined businesses have served them well.

The building comes with inventory, private water, well, and several outbuildings. There is a lot across the street that has a small garage and large lawn. This area has a need for small businesses, and has great support from the local residents. The business is close to area churches, grocery store, school, and post office. Call Scott for more info and a tour of this business.