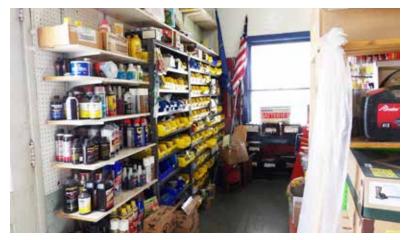

#### **Property Summary**

Here is an established business in the Sandhills of Nebraska. Ashby Lumber is a business in the quiet little Sandhills town called Ashby, Nebraska. Traditionally it is used as a lumber yard, hardware store, and a flower shop by a couple who wants to retire. The combined businesses have served them well.

The building comes with inventory, private water, well, and several outbuildings. There is a lot across the street that has a small garage and large lawn. This area has a need for small businesses, and has great support from the local residents. The business is close to area churches, grocery store, school, and post office. Call Scott for more info and a tour of this business.