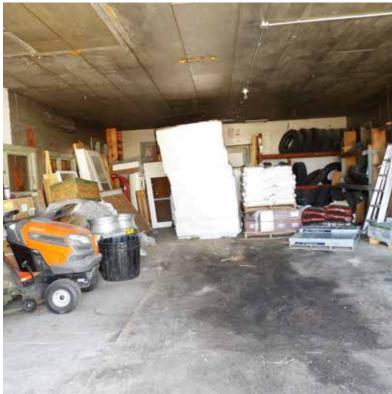

#### **Property Summary**

Here is an established business in the Sandhills of Nebraska. Ashby Lumber is a business in the quiet little Sandhills town called Ashby, Nebraska. Traditionally it is used as a lumber yard, hardware store, and a flower shop by a couple who wants to retire. The combined businesses have served them well.

The building comes with inventory, private water, well, and several outbuildings. There is a lot across the street that has a small garage and large lawn. This area has a need for small businesses, and has great support from the local residents. The business is close to area churches, grocery store, school, and post office. Call Scott for more info and a tour of this business.