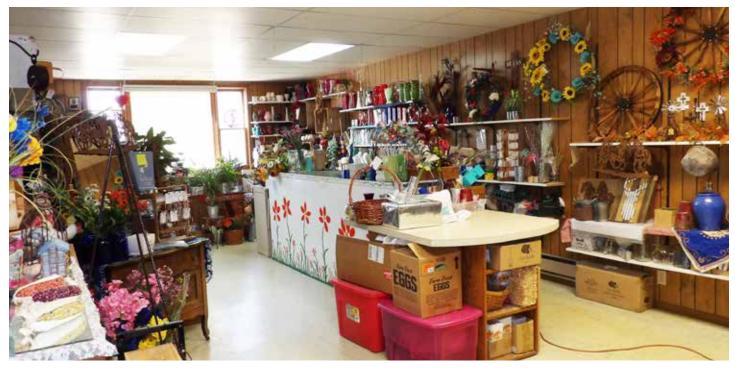

#### **Property Summary**

Here is an established business in the Sandhills of Nebraska. Ashby Lumber is a business in the quiet little Sandhills town called Ashby, Nebraska. Traditionally it is used as a lumber yard, hardware store, and a flower shop by a couple who wants to retire. The combined businesses have served them well.

The building comes with inventory, private water, well, and several outbuildings. There is a lot across the street that has a small garage and large lawn. This area has a need for small businesses, and has great support from the local residents. The business is close to area churches, grocery store, school, and post office. Call Scott for more info and a tour of this business.