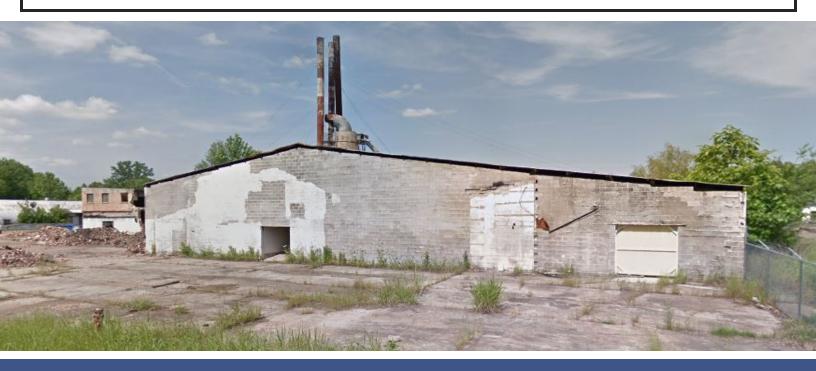

## **Warehouse/Manufacturing Property**

## 401 Laurel St North | Hope, AR 71801

## **PROPERTY OVERVIEW**

Sale Price: \$152,400 2.07 acres +/- with open sided warehouse/manufacturing building.

Building is approx. 18,400 sq. ft. +/-

Price / SF: \$8.28 Zoned I-1 Heavy Industrial

Lot Size: 2.07 Acres +/-

**Building Size:** 18,400 sq. ft. +/-

1-1 **Zoning:** 

Information is deemed reliable but is not guaranteed. Agency Disclosure: RPM Group is the agent for the owner of the property described herein.

File Num: 99-29-008