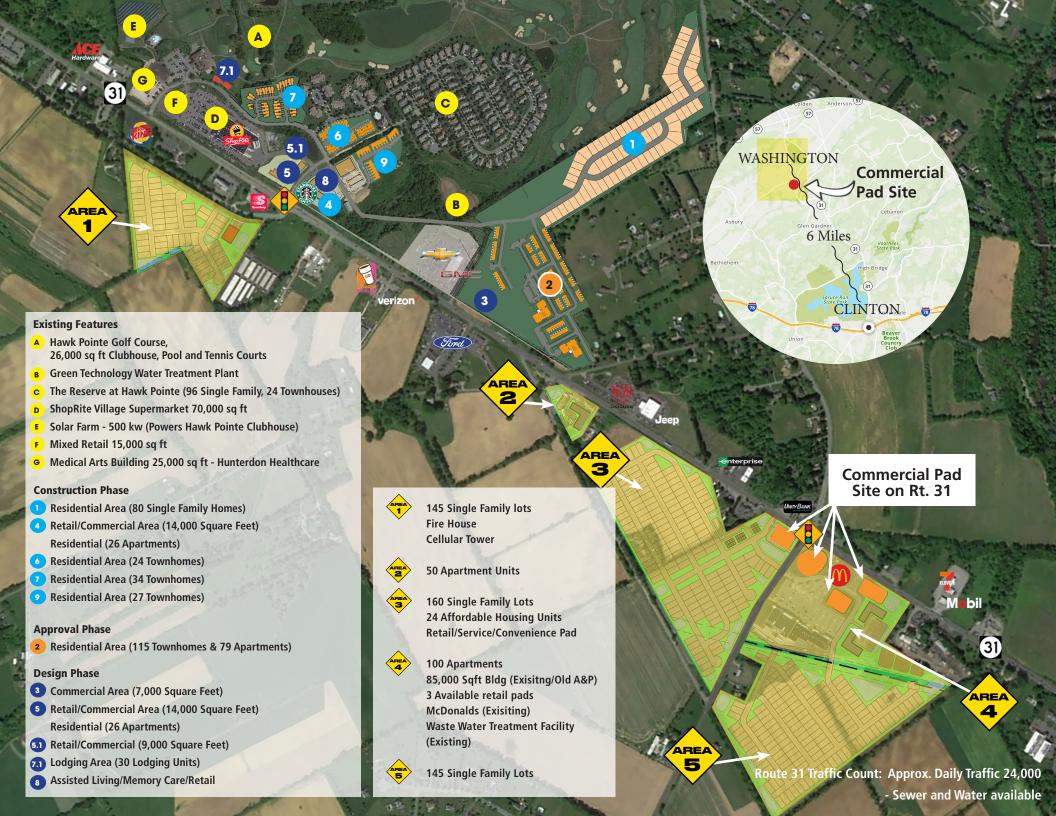

## Washington Shopping Center

Anchor & PAD Opportunities Washington Township, Warren County, New Jersey

Contact us today to discuss an opportunity to become a part of this lifestyle experience

EXCLUSIVE LEASING AND MANAGING AGENT