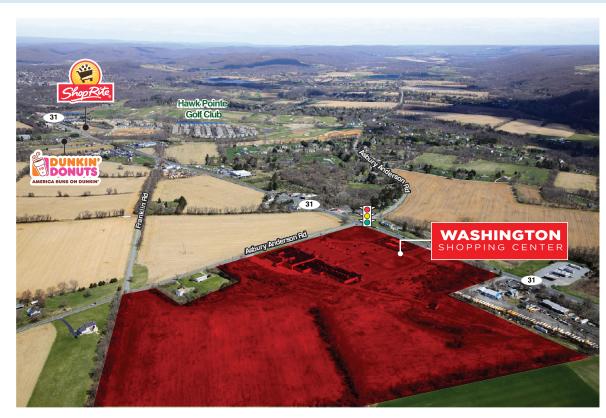

## Washington Shopping Center

Anchor & PAD Opportunities Washington Township, Warren County, New Jersey

Contact us today to discuss an opportunity to become a part of this lifestyle experience

EXCLUSIVE LEASING AND MANAGING AGENT